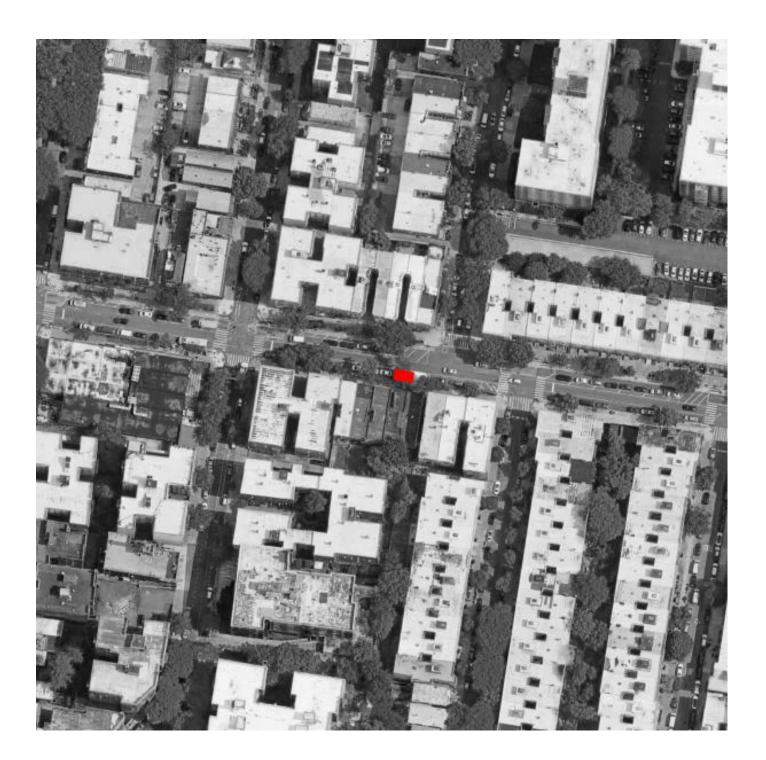

### **GENERAL PROJECT INFORMATION**

SETUP IS SPECIFIC TO THE SITE CONDITIONS AT DAWA'S RESTAURANT AT 51-18 SKILLMAN AVE, QUEENS, NY 11377.