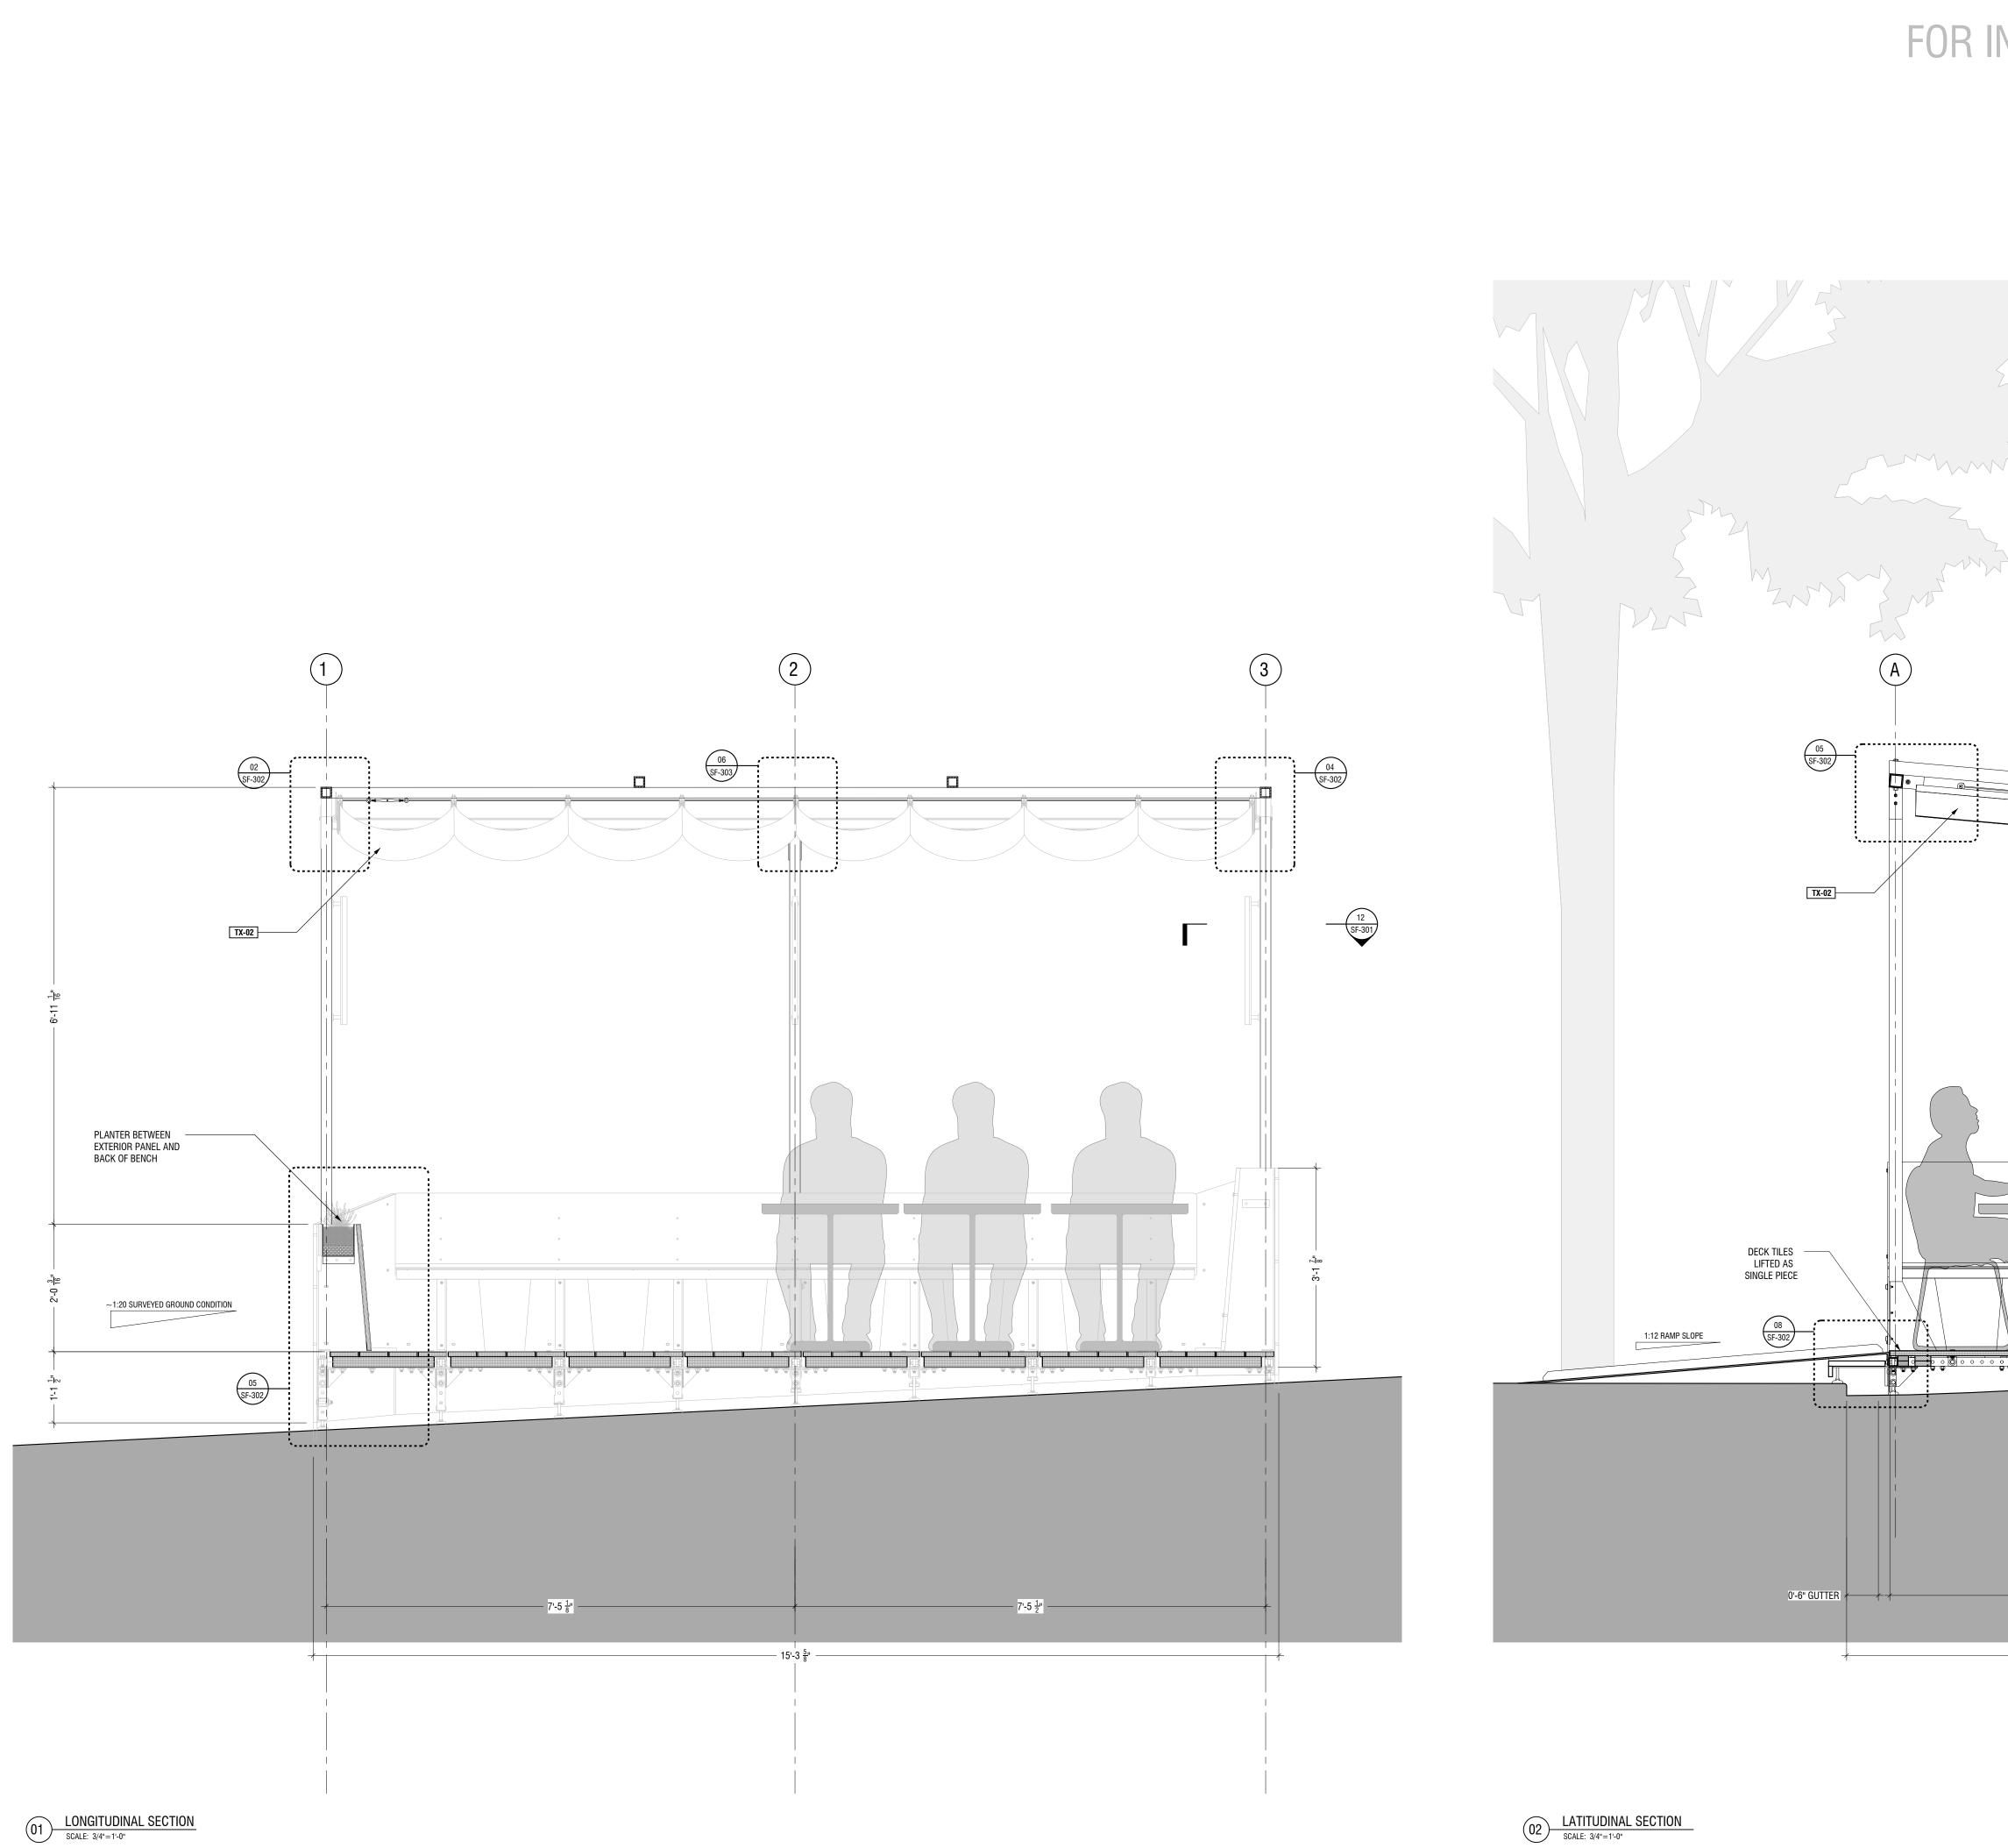

| CHECKED BY                                     | AJ               |
|                                                         |      | DRAWING #             | [10266]                                                            |                                                | 3/6/2024         |
| NOTE:<br>CODES CORRESPOND WITH<br>TELESTRUT BRACKET SKU |      |                       | SF-                                                                | 103                                            |                  |
|                                                         |      | 1                     | <b>~</b> 1                                                         |                                                |                  |









SHOP 63 FLUSHING AVE, BLDG 132 BROOKLYN, NY 11205 TEL. 718.855.2170 www.situ.nyc/fabrication OFFICE 141 FLUSHING AVE, BLDG 77, SUITE 508 BROOKLYN, NY 11205 TEL. 718.237.5795

© 2023 SITU FABRICATION LLC, ALL RIGHTS RESERVED

The City has made available for download drawings from the Dining Out NYC Setup Menu Prototype project that were prepared by a registered design professional. These drawings have been made available for informational purposes only. The drawings are provided as-is, and the City of New York disclaims to the greatest extent permitted by law any and all warranties in connection with them.

Each drawing was designed and developed for a specific prototype location and may not be appropriate for other locations. Every location has unique features and site conditions,