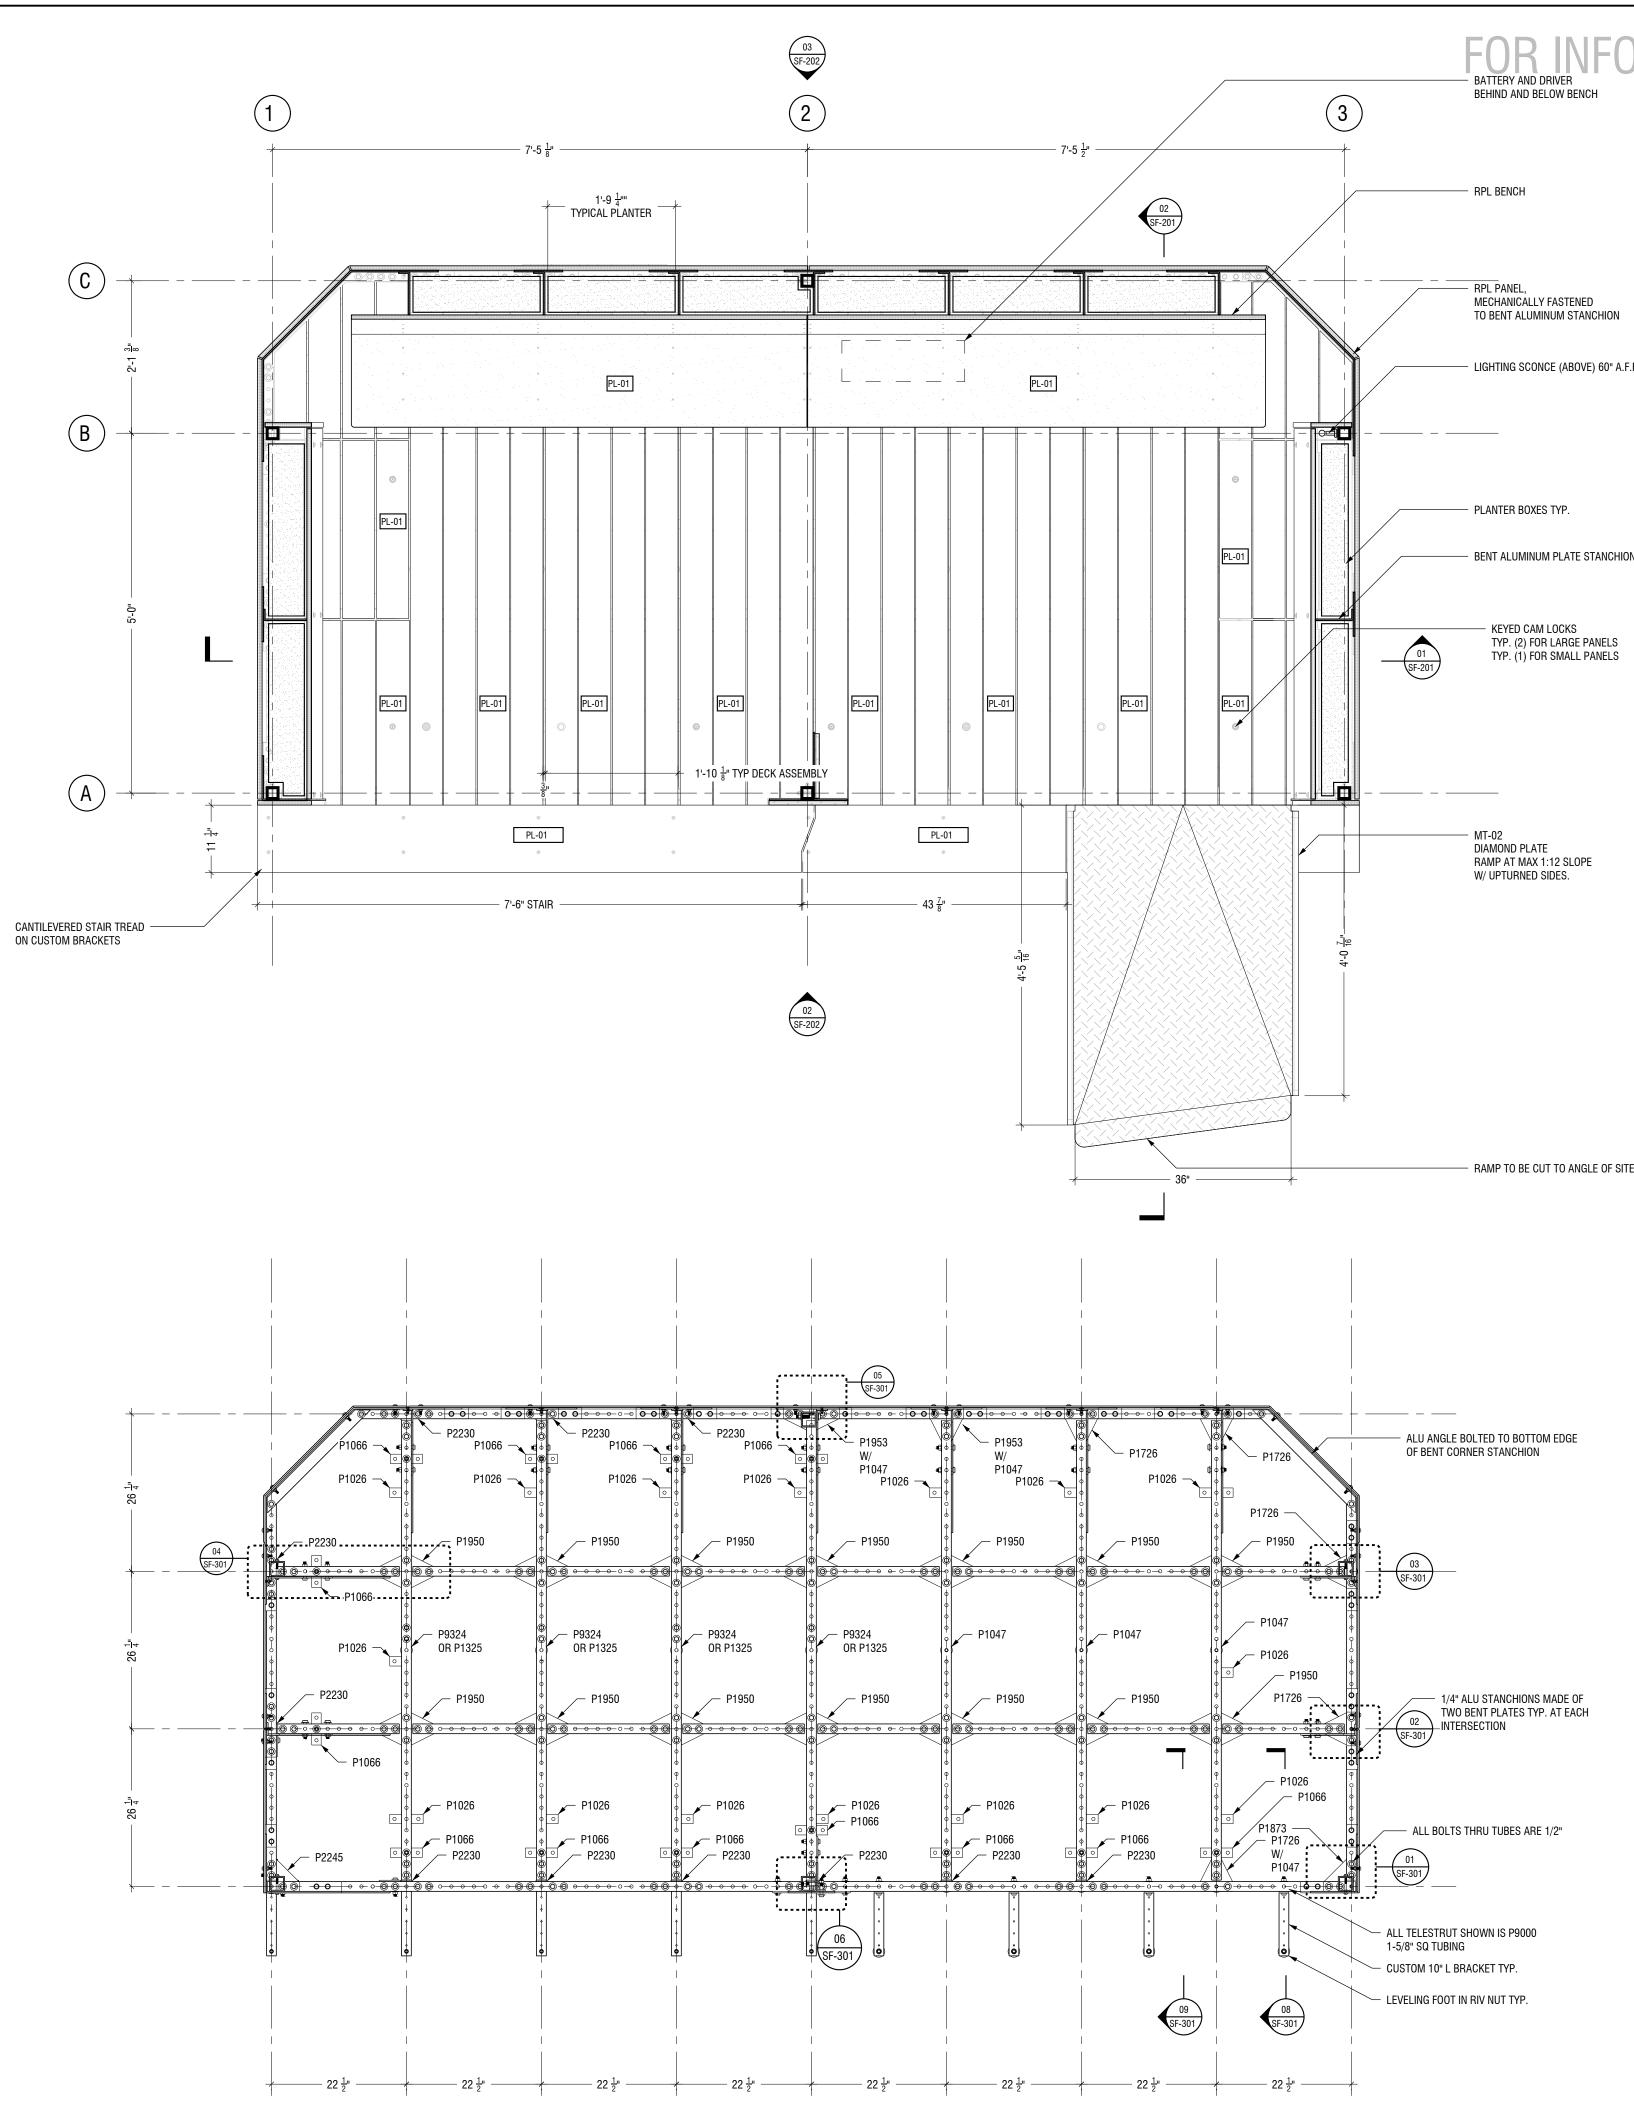

TEM TX-02 4 COLOR FABRIC COVERING  $\times$   $\times$   $\times$  $\times$   $\times$ × × × × ×  $\times$   $\times$ × × × × × × × × × ×  $\times$   $\times$   $\times$   $\times$   $\times$  $\times$   $\times$ × × × × × × × × × ×  $\times$   $\times$   $\times$ × ×  $\times$   $\times$   $\times$  $\langle \cdot \rangle \times \times \times \times \times$  $\times$   $\times$   $\setminus$   $\times$  $\times \setminus \times \times \times$  $\times$   $\times$   $\times$   $\times$   $\times$   $\times$   $\times$   $\times$   $\times$  $\times$   $\times$   $\times$   $\times$   $\times$   $\times$   $\times$   $\times$   $\times$  $\times$   $\times$   $\times$   $\times$   $\times$   $\times$   $\times$   $\times$   $\times$   $\times$ 

- RAMP AT MAX 1:12 SLOPE W/ UPTURNED SIDES.



01 FINISH FLOOR PLAN SCALE: 3/4"=1'-0"

01 SF-202



| <b>IFORMATIONAL PURPOSES</b>                            | ONLY | S                     | TU/ <sub>Fa</sub>                                                  | brica                                          | tion             |
|---------------------------------------------------------|------|-----------------------|--------------------------------------------------------------------|------------------------------------------------|------------------|
| СН                                                      |      | SHOP<br>63 FL<br>BROO | ushing ave, bldg<br>Klyn, ny 11205                                 |                                                |                  |
|                                                         |