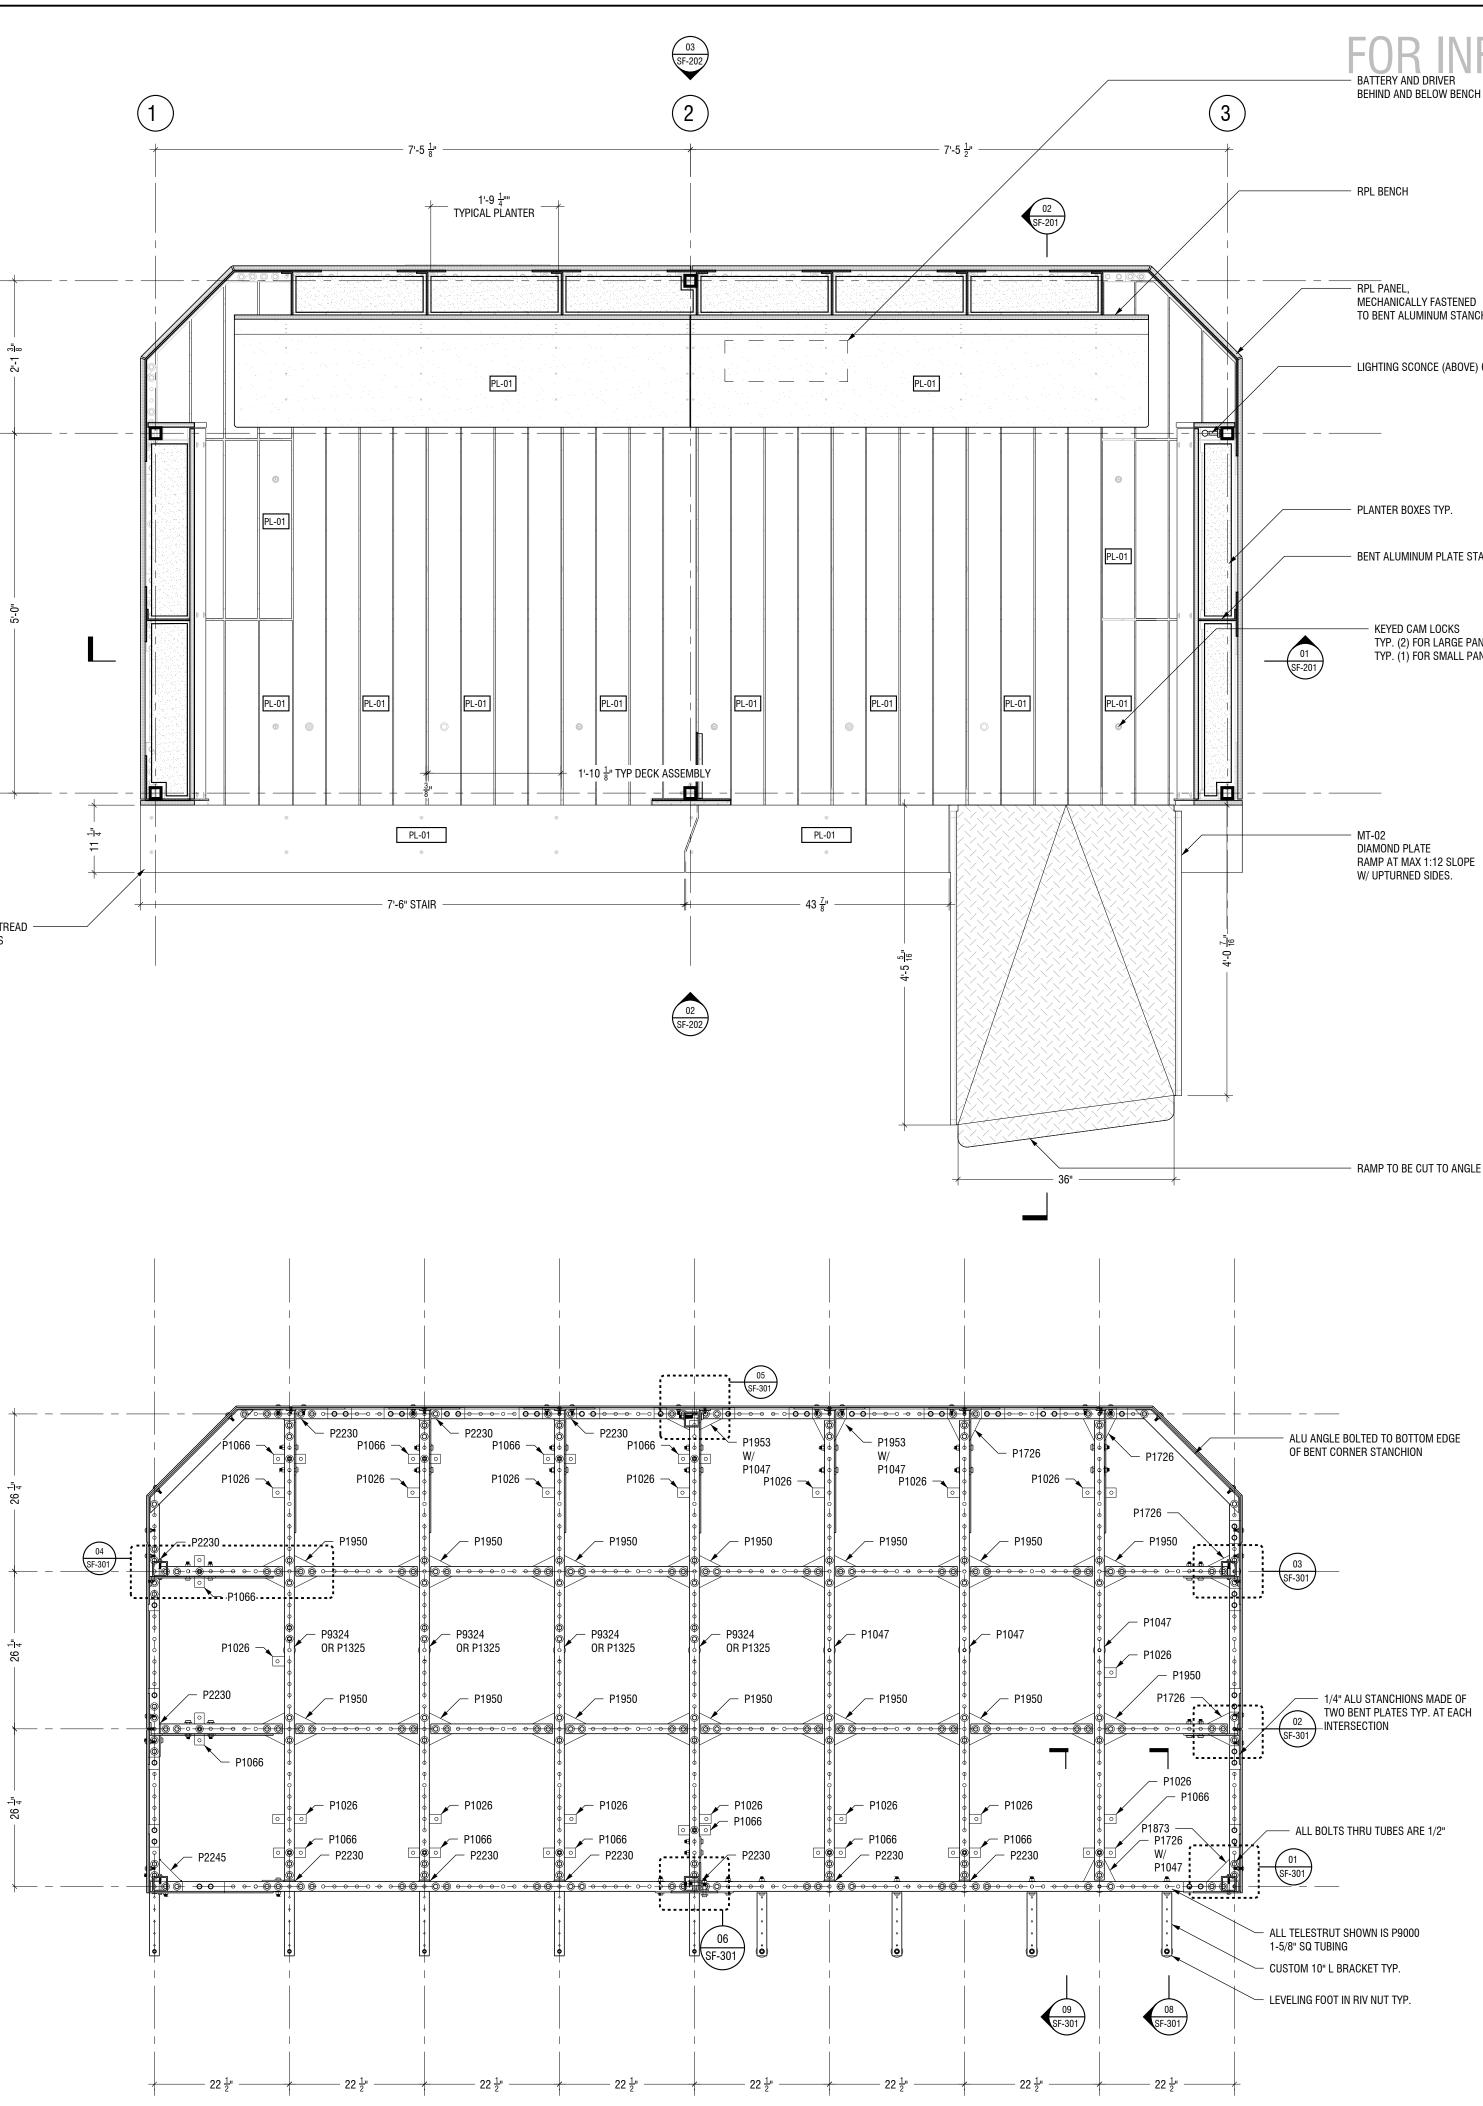

$   $\times$  $\times$   $\times$ × × × × ×  $\times$   $\times$ × × × × × × × × × ×  $\times$   $\times$   $\times$   $\times$   $\times$  $\times$   $\times$ × × × × × × × × × ×  $\times$   $\times$   $\times$ × ×  $\times$   $\times$   $\times$  $\langle \cdot \rangle \times \times \times \times \times$  $\times$   $\times$   $\setminus$   $\times$  $\times \setminus \times \times \times$  $\times$   $\times$   $\times$   $\times$   $\times$   $\times$   $\times$   $\times$   $\times$  $\times$   $\times$   $\times$   $\times$   $\times$   $\times$   $\times$   $\times$   $\times$  $\times$   $\times$   $\times$   $\times$   $\times$   $\times$   $\times$   $\times$   $\times$   $\times$ 

- RAMP AT MAX 1:12 SLOPE W/ UPTURNED SIDES.



01 FINISH FLOOR PLAN SCALE: 3/4"=1'-0"

01 SF-202



| <b>IFORMATIONAL PURPOSES</b>                            | ONLY | S                     | TU/ <sub>Fa</sub>                                                  | brica                                          | tion             |
|---------------------------------------------------------|------|-----------------------|--------------------------------------------------------------------|------------------------------------------------|------------------|
| СН                                                      |      | SHOP<br>63 FL<br>BROO | ushing ave, bldg<br>Klyn, ny 11205                                 |                                                |                  |
|                                                         |      | www.                  | 718.855.2170<br>situ.ny