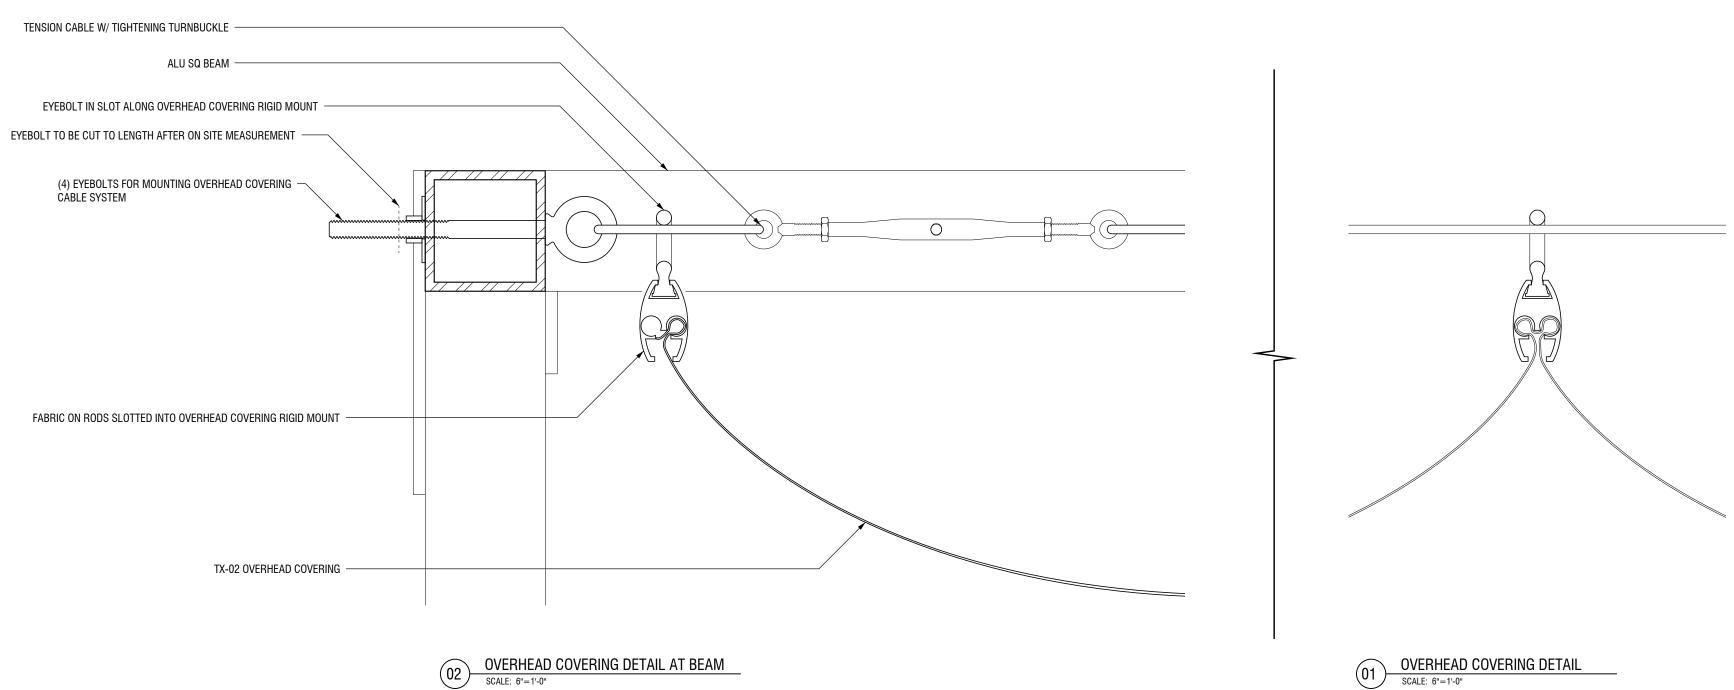

+4"  $\times$ × ×  $\times$   $\times$ X X × × × X X X  $\times$   $\times$ - 2" X 2" ALUMINUM SQ TUBE ×ROOF FRAME.  $\times$   $\times$ ×  $\times \quad \times \quad \times \quad \times \quad \times \quad \times$ - OVERHEAD COVERING SUSPENSION SYSTEM TX-02 4 COLOR FABRIC COVERING  $\times$   $\times$   $\times$  $\times$   $\times$ × × × × ×  $\times$   $\times$ × × × × × × × × × ×  $\times$   $\times$   $\times$   $\times$   $\times$  $\times$   $\times$ × × × × × × × × × ×  $\times$   $\times$   $\times$ × ×  $\times$   $\times$   $\times$  $\langle \cdot \rangle \times \times \times \times \times$  $\times$   $\times$   $\setminus$   $\times$  $\times \setminus \times \times \times$  $\times$   $\times$   $\times$   $\times$   $\times$   $\times$   $\times$   $\times$   $\times$  $\times$   $\times$   $\times$   $\times$   $\times$   $\times$   $\times$   $\times$   $\times$  $\times$   $\times$   $\times$   $\times$   $\times$   $\times$   $\times$   $\times$   $\times$   $\times$ 