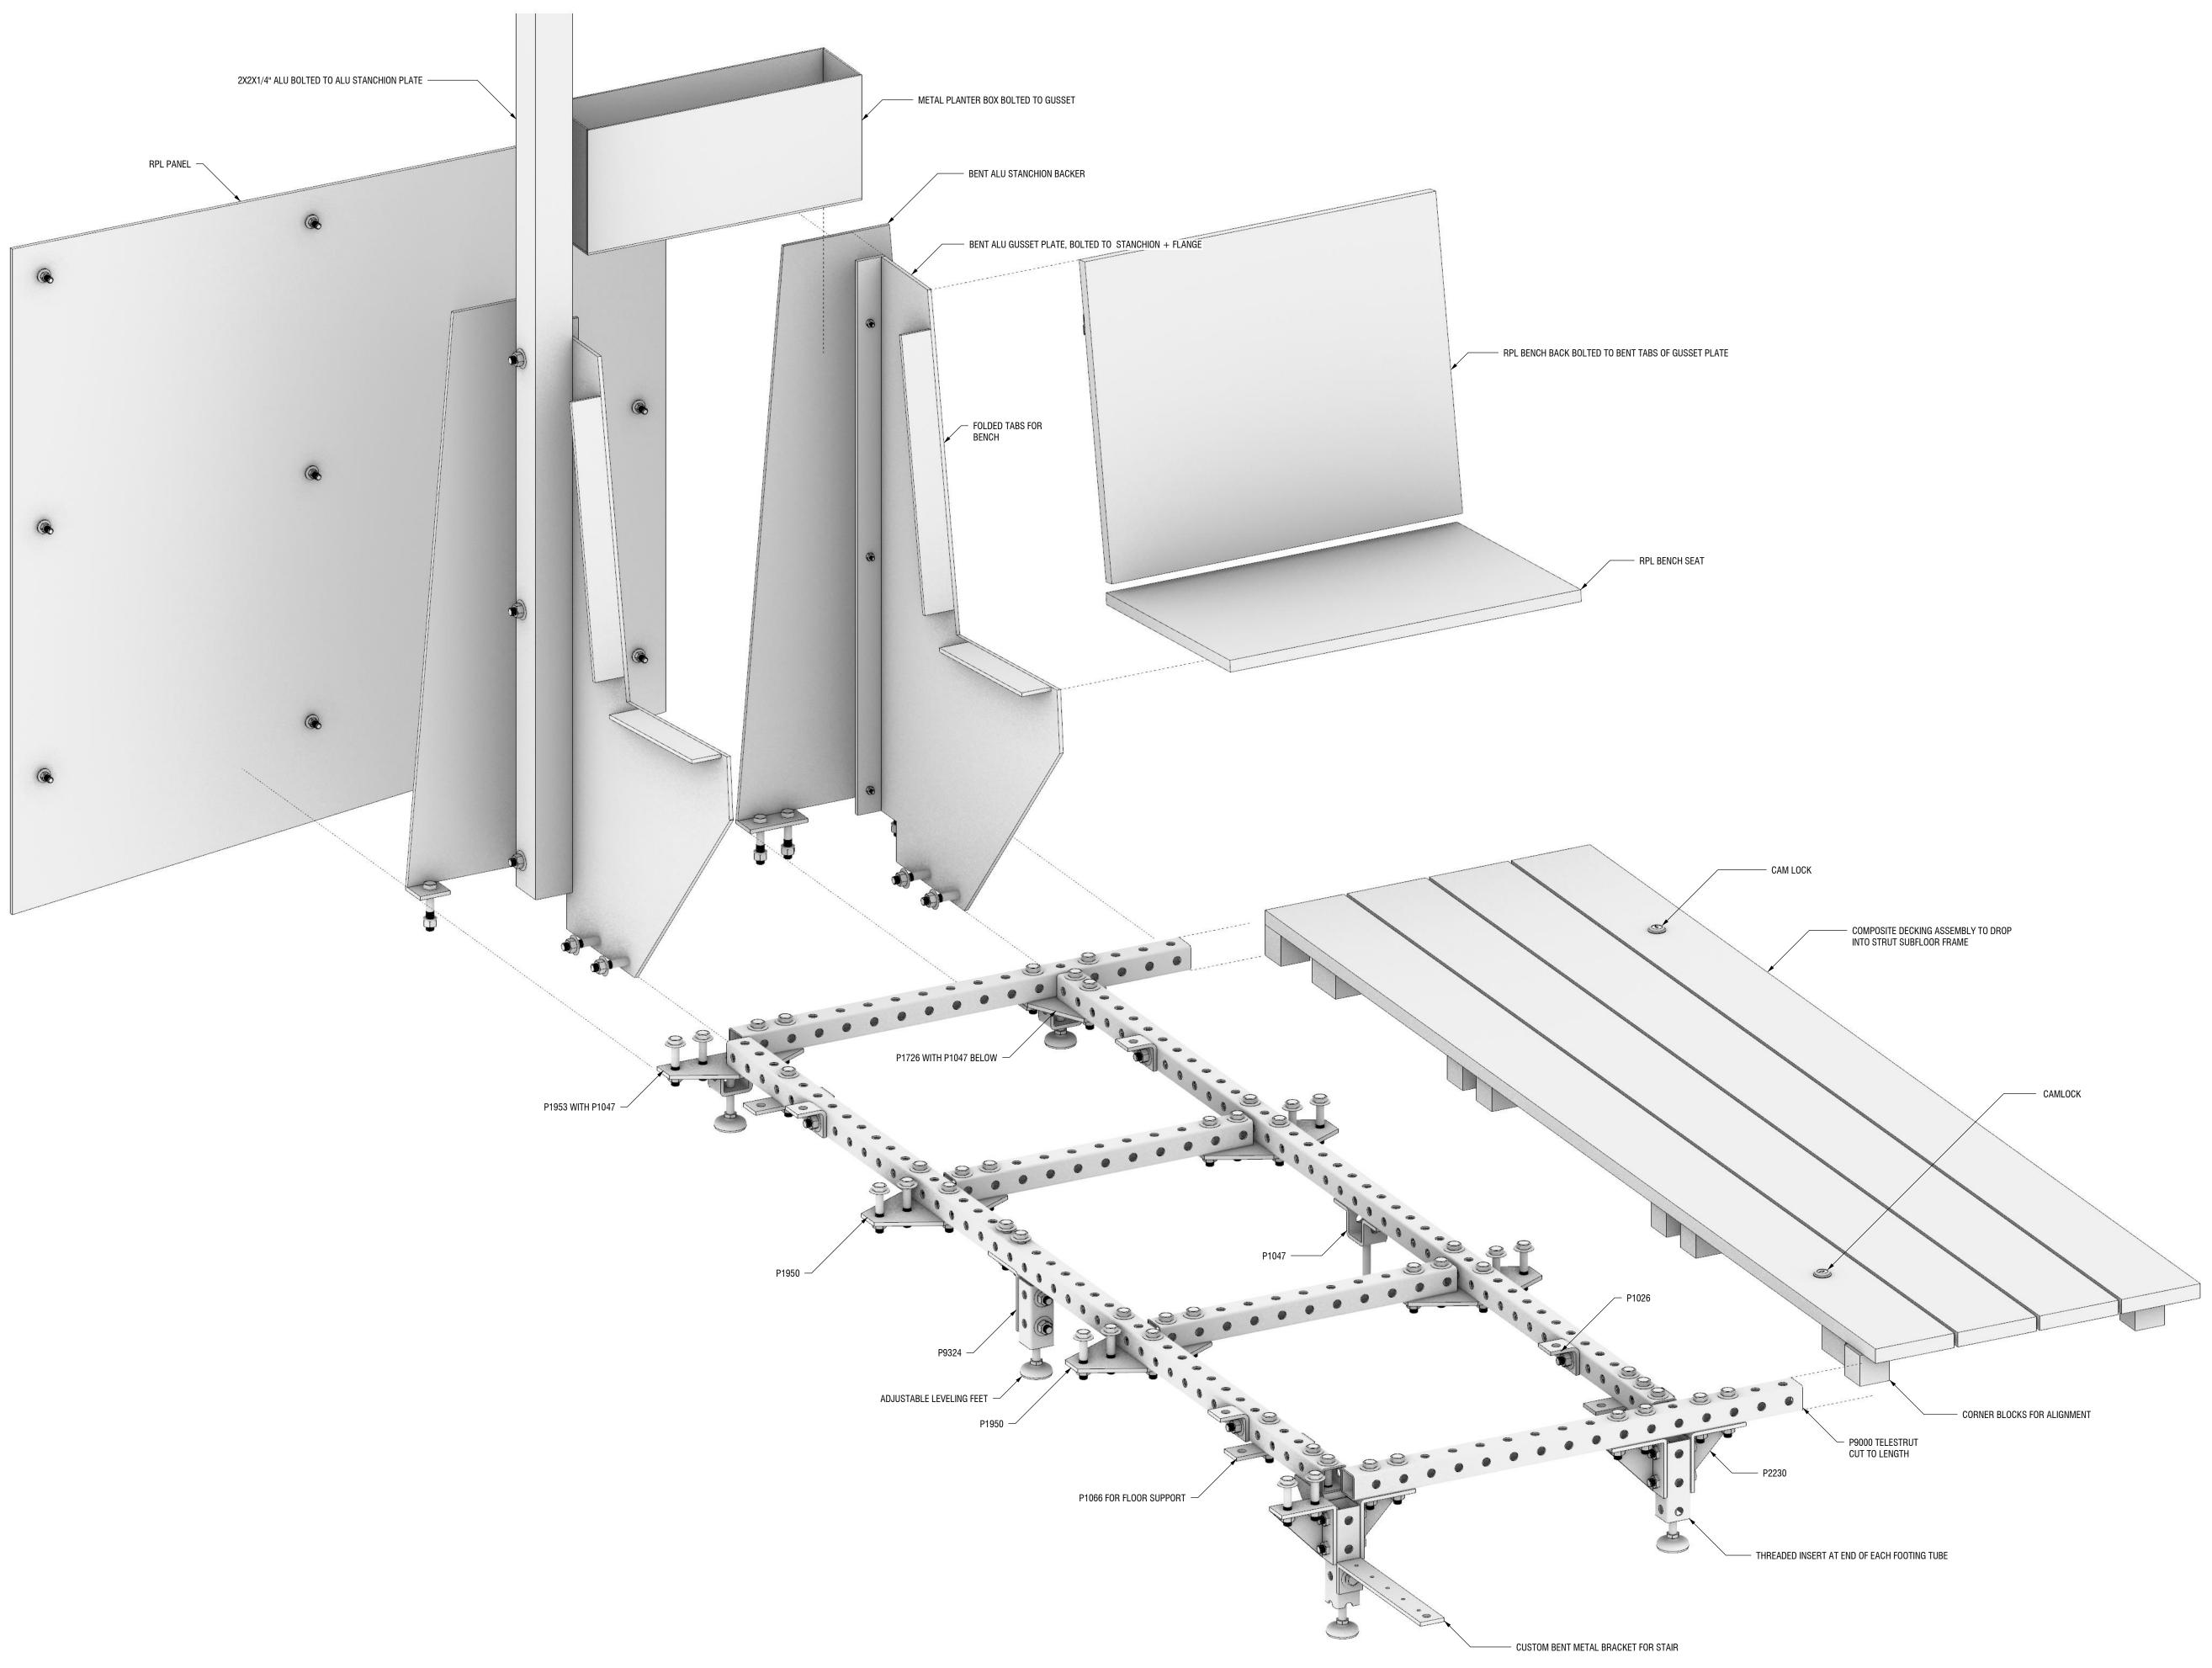

+4"  $\times$ × ×  $\times$   $\times$ X X × × × X X X  $\times$   $\times$ - 2" X 2" ALUMINUM SQ TUBE ×ROOF FRAME.  $\times$   $\times$ ×  $\times \quad \times \quad \times \quad \times \quad \times \quad \times$ - OVERHEAD COVERING SUSPENSION SYSTEM TX-02 4 COLOR FABRIC COVERING  $\times$   $\times$   $\times$  $\times$   $\times$ × × × × ×  $\times$   $\times$ × × × × × × × × × ×  $\times$   $\times$   $\times$   $\times$   $\times$  $\times$   $\times$ × × × × × × × × × ×  $\times$   $\times$   $\times$ × ×  $\times$   $\times$   $\times$  $\langle \cdot \rangle \times \times \times \times \times$  $\times$   $\times$   $\setminus$   $\times$  $\times \setminus \times \times \times$  $\times$   $\times$   $\times$   $\times$   $\times$   $\times$   $\times$   $\times$   $\times$  $\times$   $\times$   $\times$   $\times$   $\times$   $\times$   $\times$   $\times$   $\times$  $\times$   $\times$   $\times$   $\times$   $\times$   $\times$   $\times$   $\times$   $\times$   $\times$ 