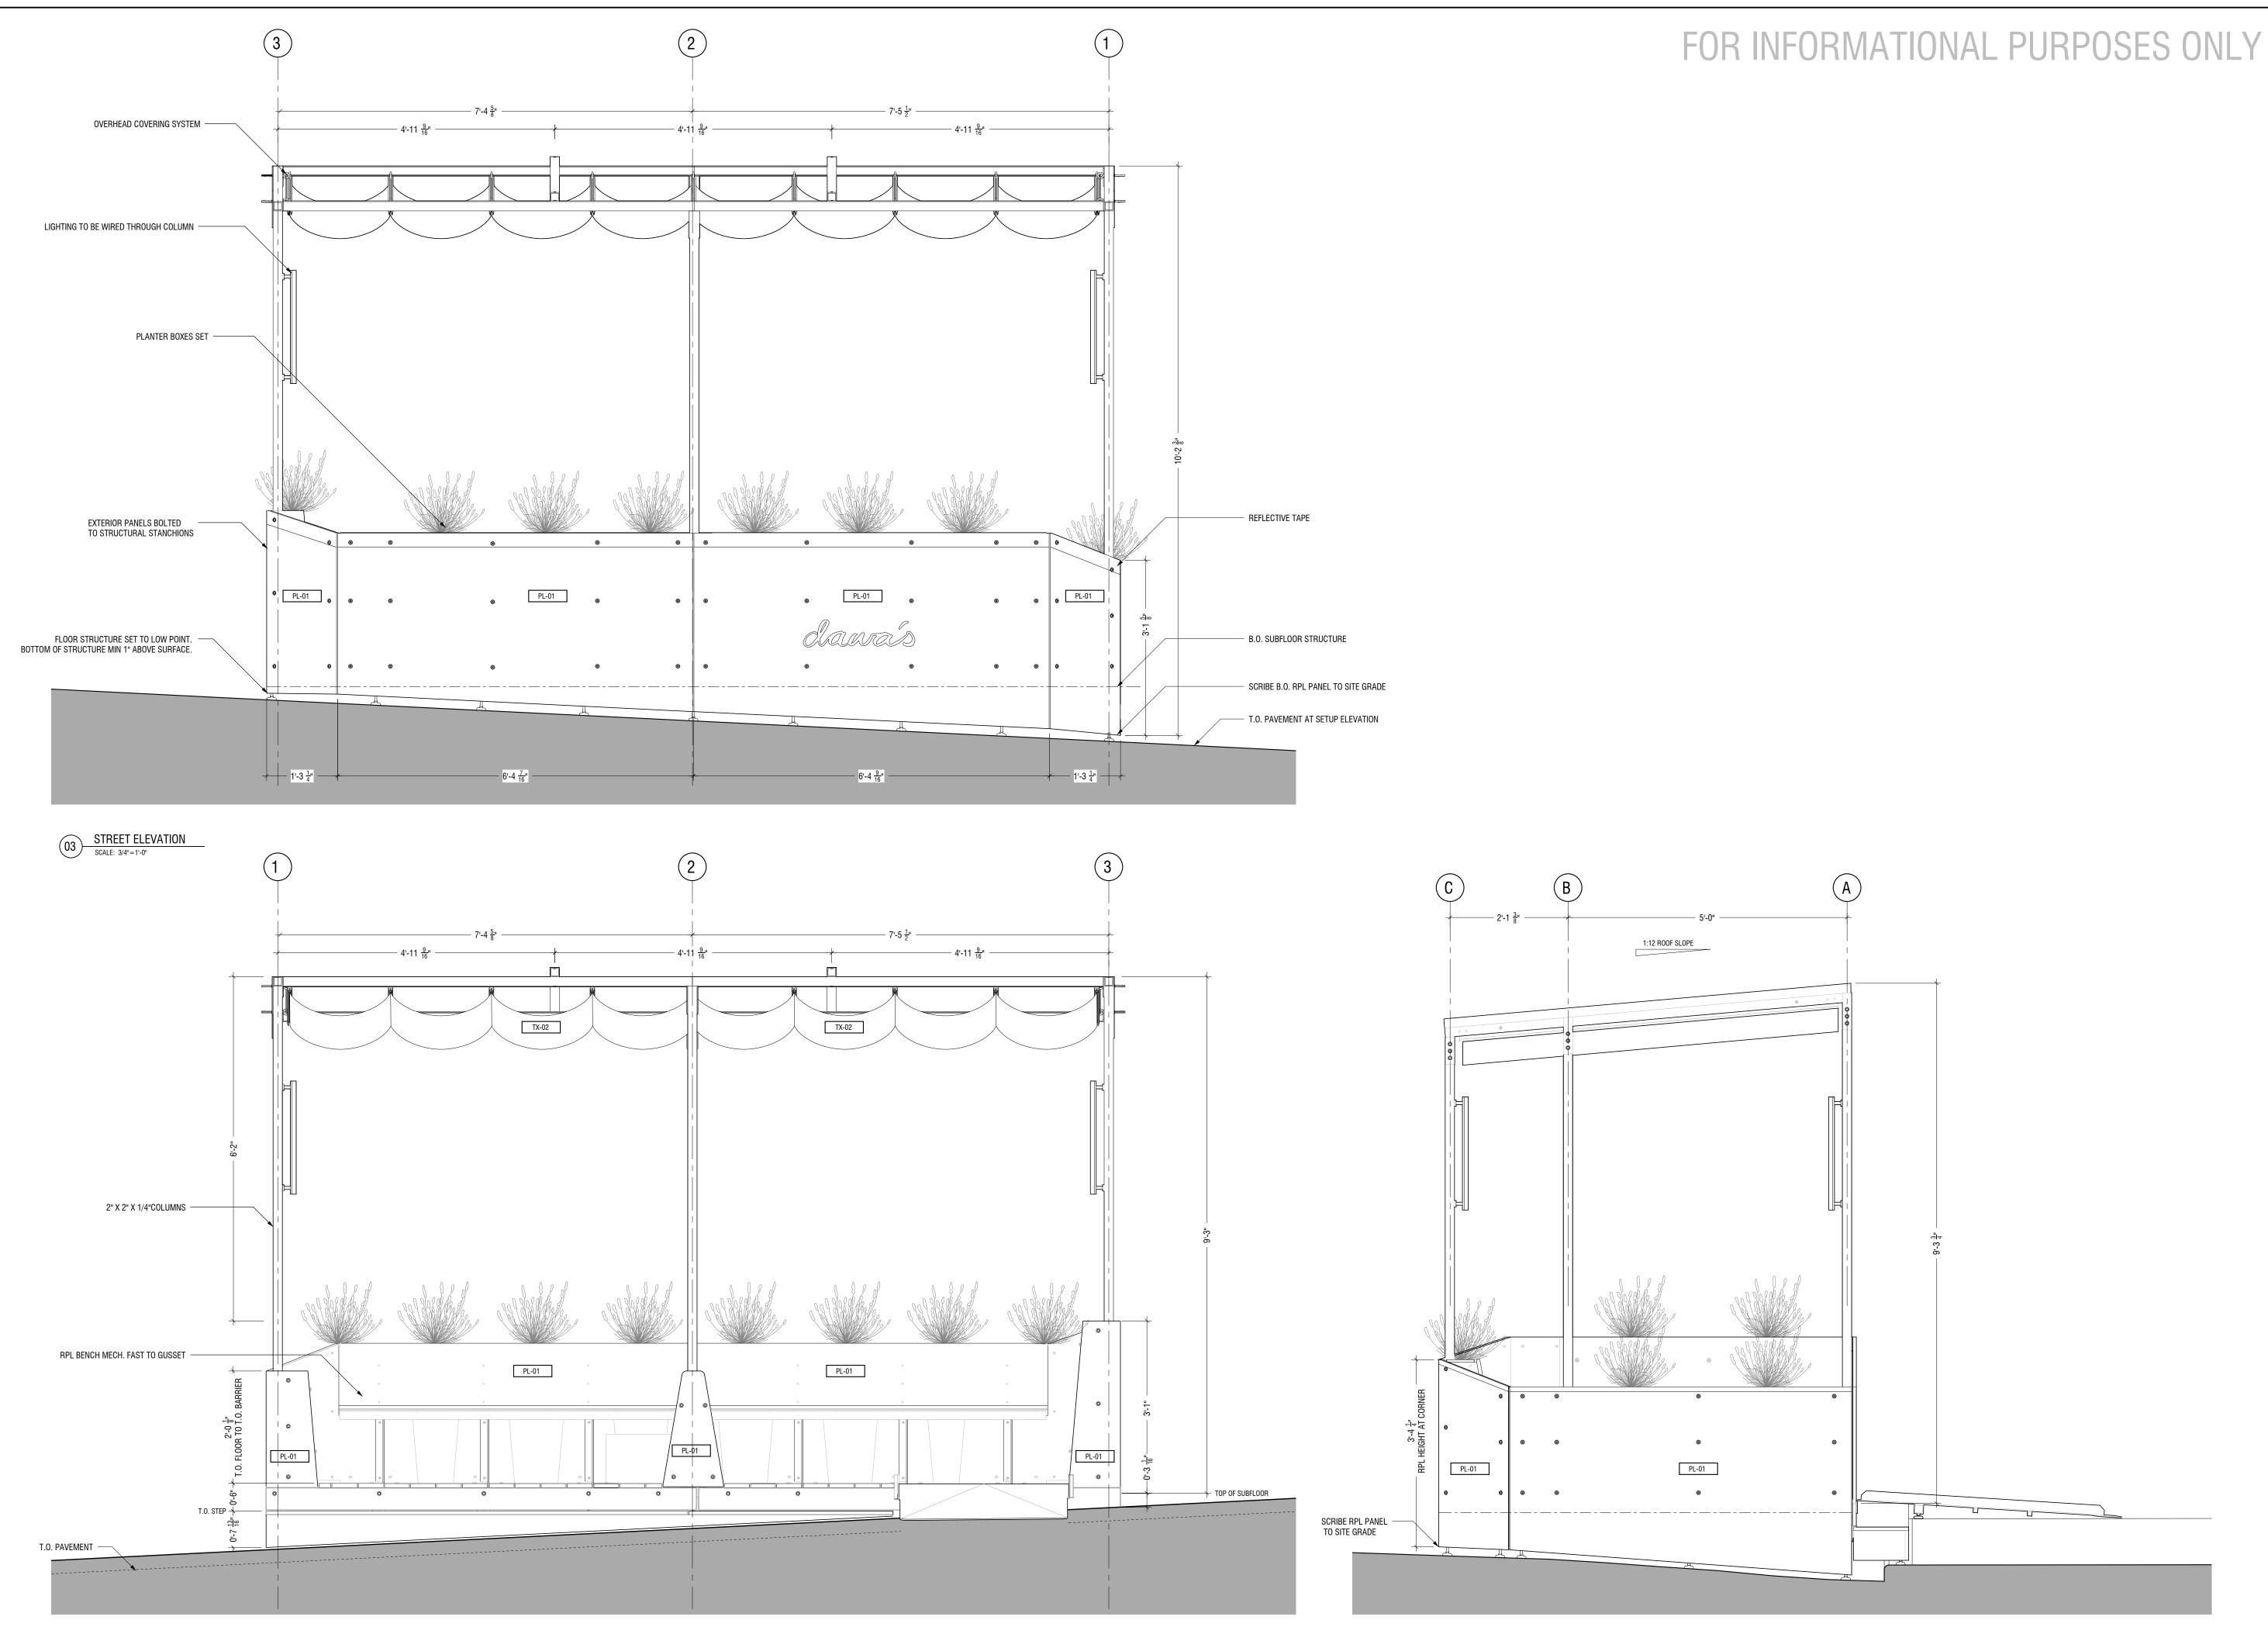

### **GENERAL PROJECT INFORMATION**

SETUP IS SPECIFIC TO THE SITE CONDITIONS AT DAWA'S RESTAURANT AT 51-18 SKILLMAN AVE, QUEENS, NY 11377.