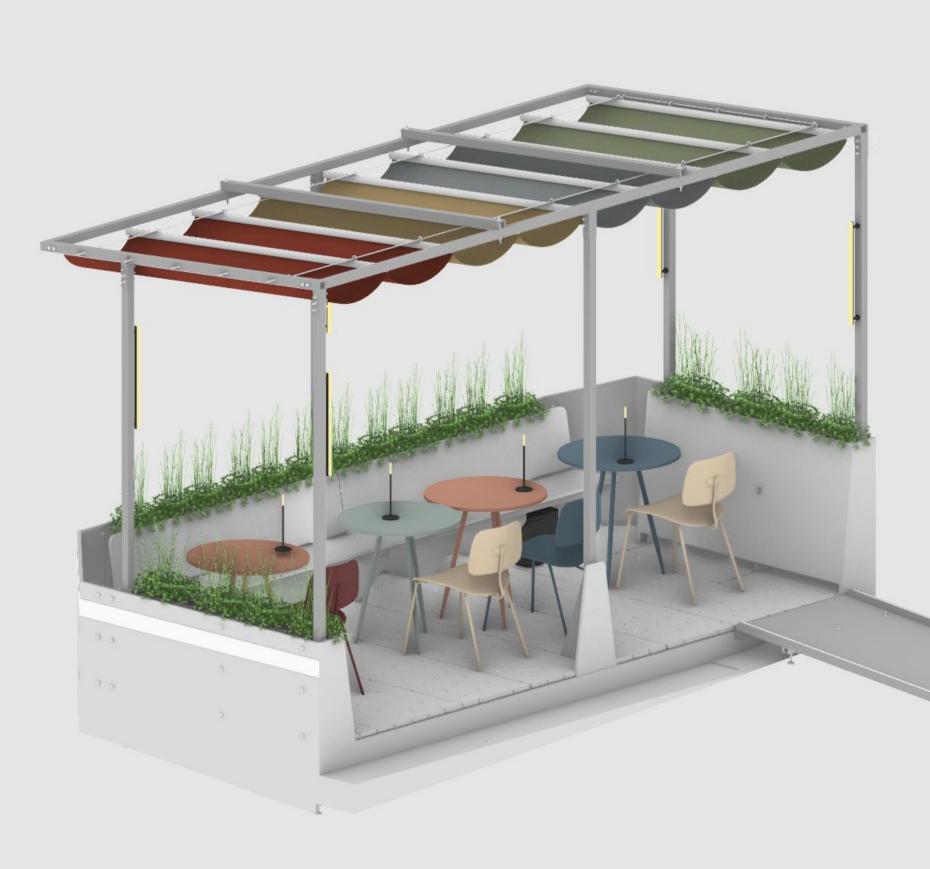

+4"  $\times$ × ×  $\times$   $\times$ X X × × × X X X  $\times$   $\times$ - 2" X 2" ALUMINUM SQ TUBE ×ROOF FRAME.  $\times$   $\times$ ×  $\times \quad \times \quad \times \quad \times \quad \times \quad \times$ - OVERHEAD COVERING SUSPENSION SYSTEM TX-02 4 COLOR FABRIC COVERING  $\times$   $\times$   $\times$  $\times$   $\times$ × × × × ×  $\times$   $\times$ × × × × × × × × × ×  $\times$   $\times$   $\times$   $\times$   $\times$  $\times$   $\times$ × × × × × × × × × ×  $\times$   $\times$   $\times$ × ×  $\times$   $\times$   $\times$  $\langle \cdot \rangle \times \times \times \times \times$  $\times$   $\times$   $\setminus$   $\times$  $\times \setminus \times \times \times$  $\times$   $\times$   $\times$   $\times$   $\times$   $\times$   $\times$   $\times$   $\times$  $\times$   $\times$   $\times$   $\times$   $\times$   $\times$   $\times$   $\times$   $\times$  $\times$   $\times$   $\times$   $\times$   $\times$   $\times$   $\times$   $\times$   $\times$   $\times$ 