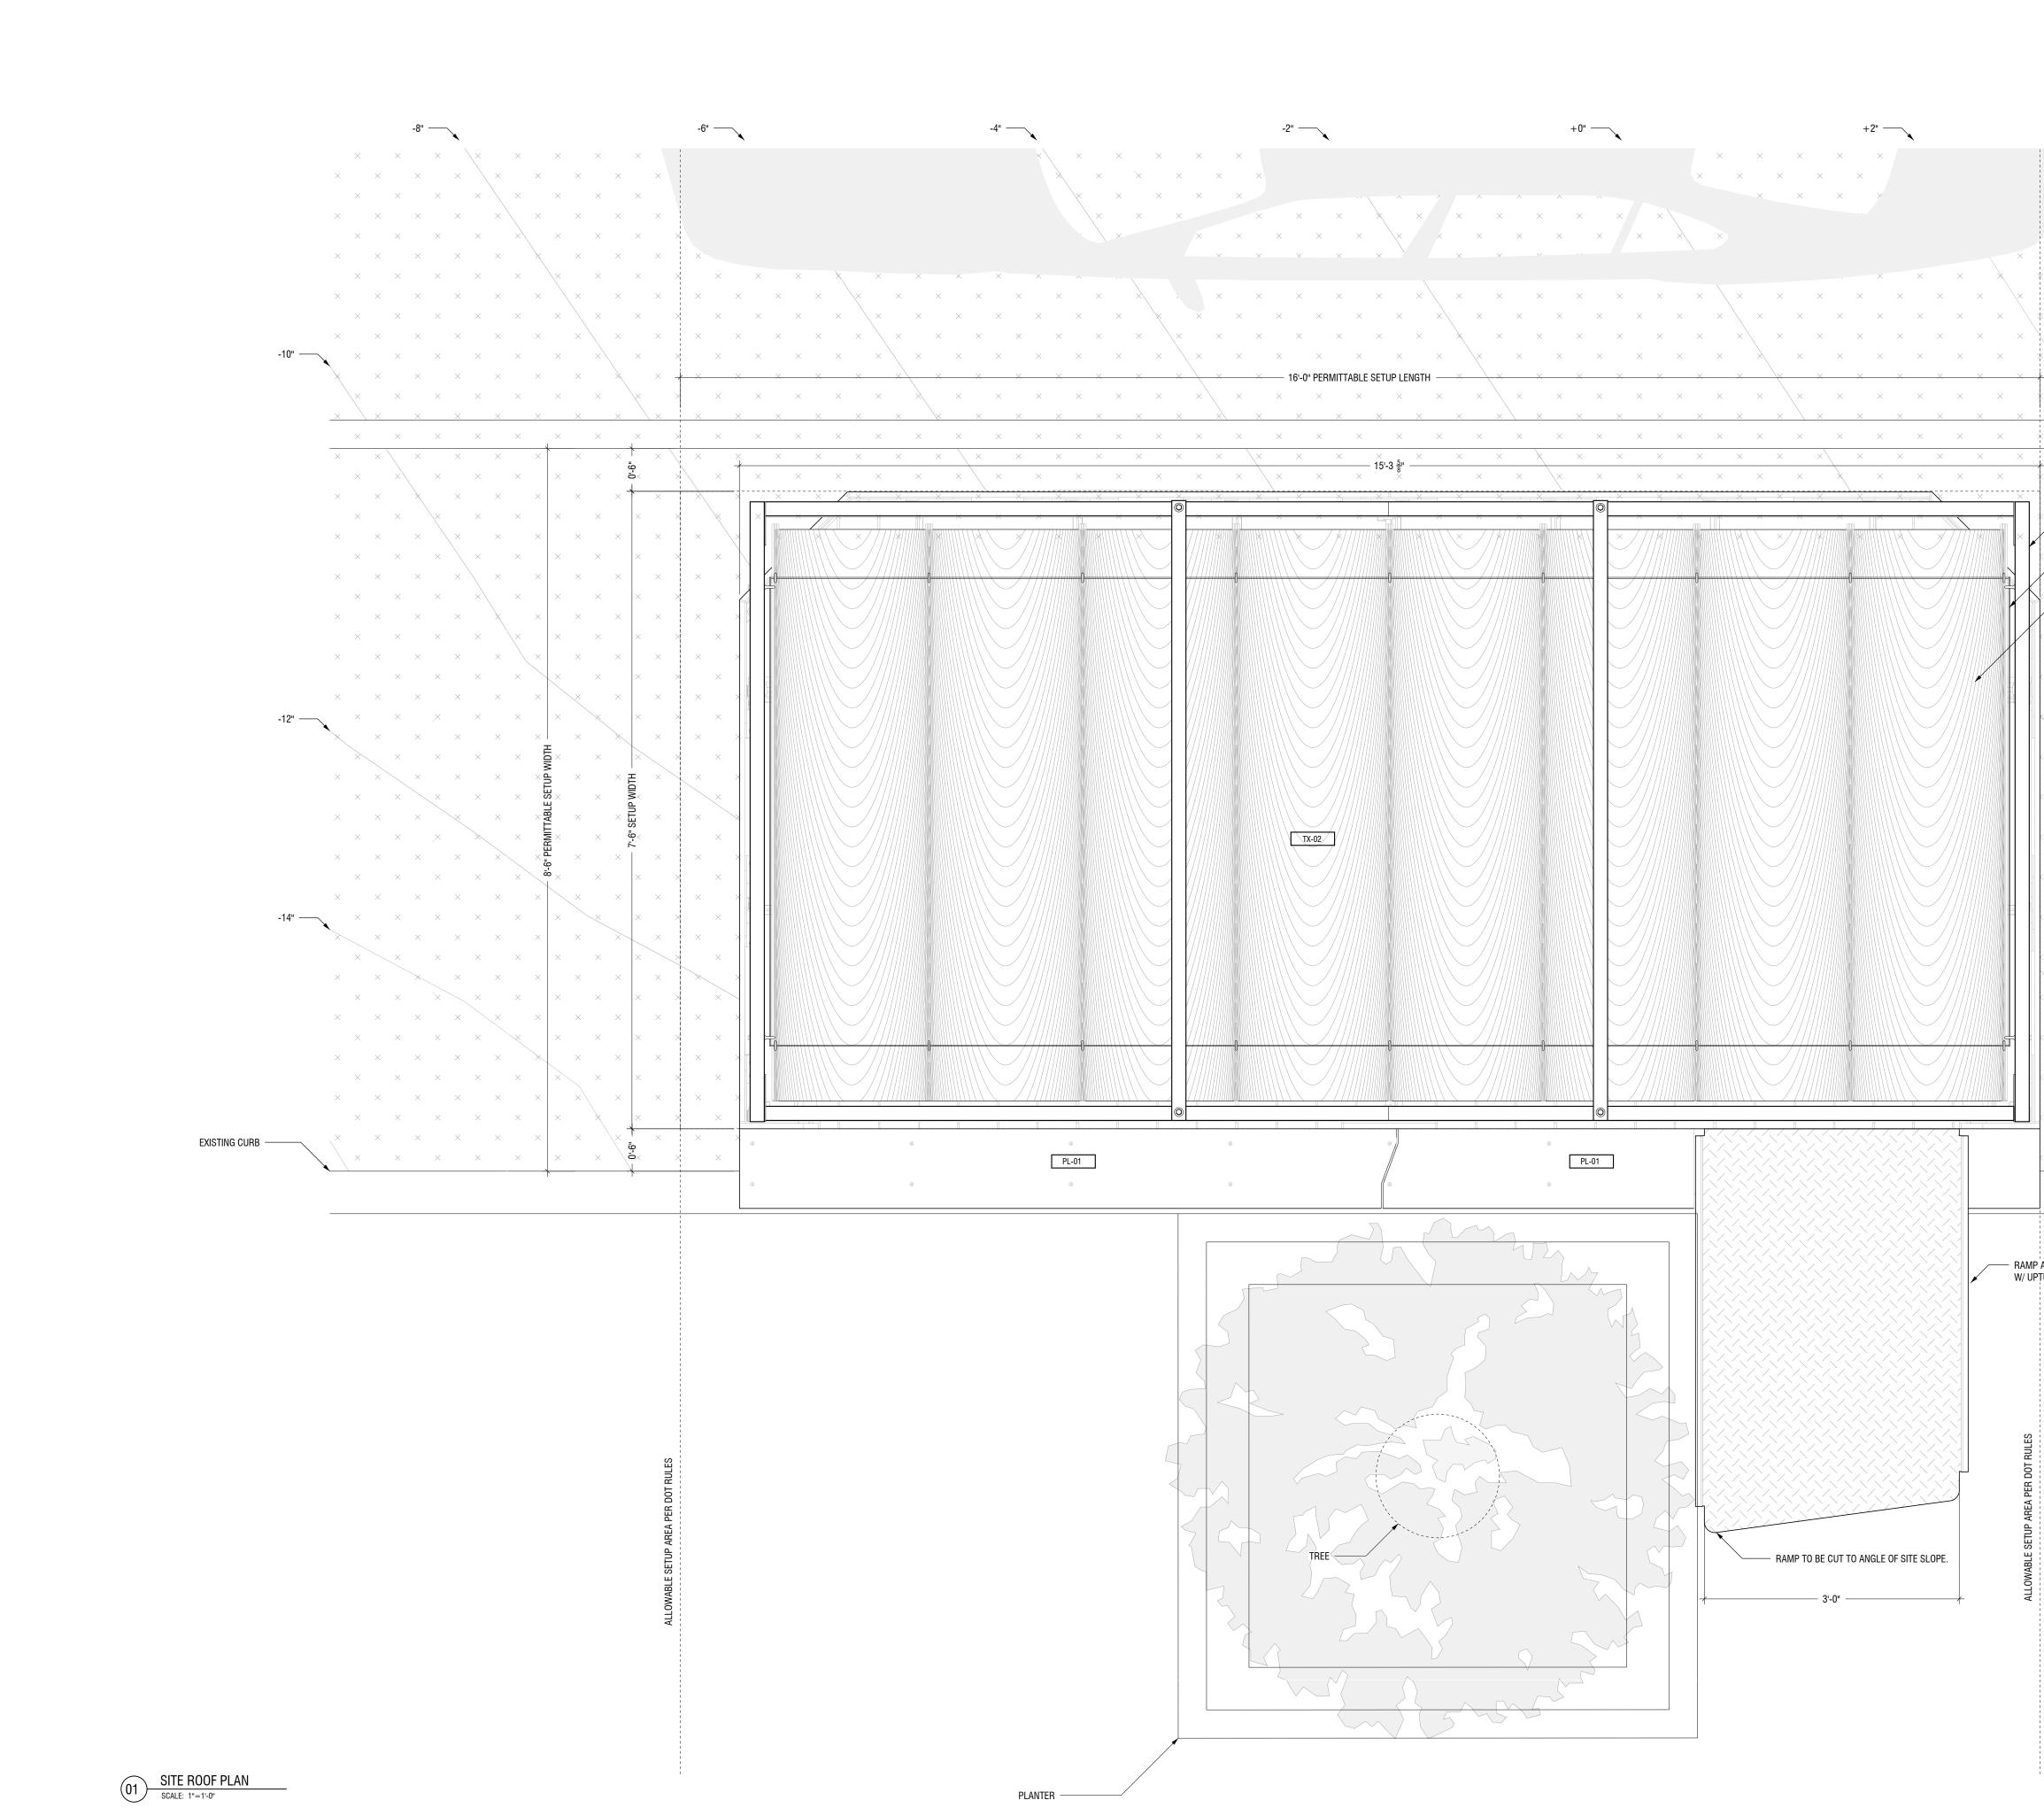

+4"  $\times$ × ×  $\times$   $\times$ X X × × × X X X  $\times$   $\times$ - 2" X 2" ALUMINUM SQ TUBE ×ROOF FRAME.  $\times$   $\times$ ×  $\times \quad \times \quad \times \quad \times \quad \times \quad \times$ - OVERHEAD COVERING SUSPENSION SYSTEM TX-02 4 COLOR FABRIC COVERING  $\times$   $\times$   $\times$  $\times$   $\times$ × × × × ×  $\times$   $\times$ × × × × × × × × × ×  $\times$   $\times$   $\times$   $\times$   $\times$  $\times$   $\times$ × × × × × × × × × ×  $\times$   $\times$   $\times$ × ×  $\times$   $\times$   $\times$  $\langle \cdot \rangle \times \times \times \times \times$  $\times$   $\times$   $\setminus$   $\times$  $\times \setminus \times \times \times$  $\times$   $\times$   $\times$   $\times$   $\times$   $\times$   $\times$   $\times$   $\times$  $\times$   $\times$   $\times$   $\times$   $\times$   $\times$   $\times$   $\times$   $\times$  $\times$   $\times$   $\times$   $\times$   $\times$   $\times$   $\times$   $\times$   $\times$   $\times$ 