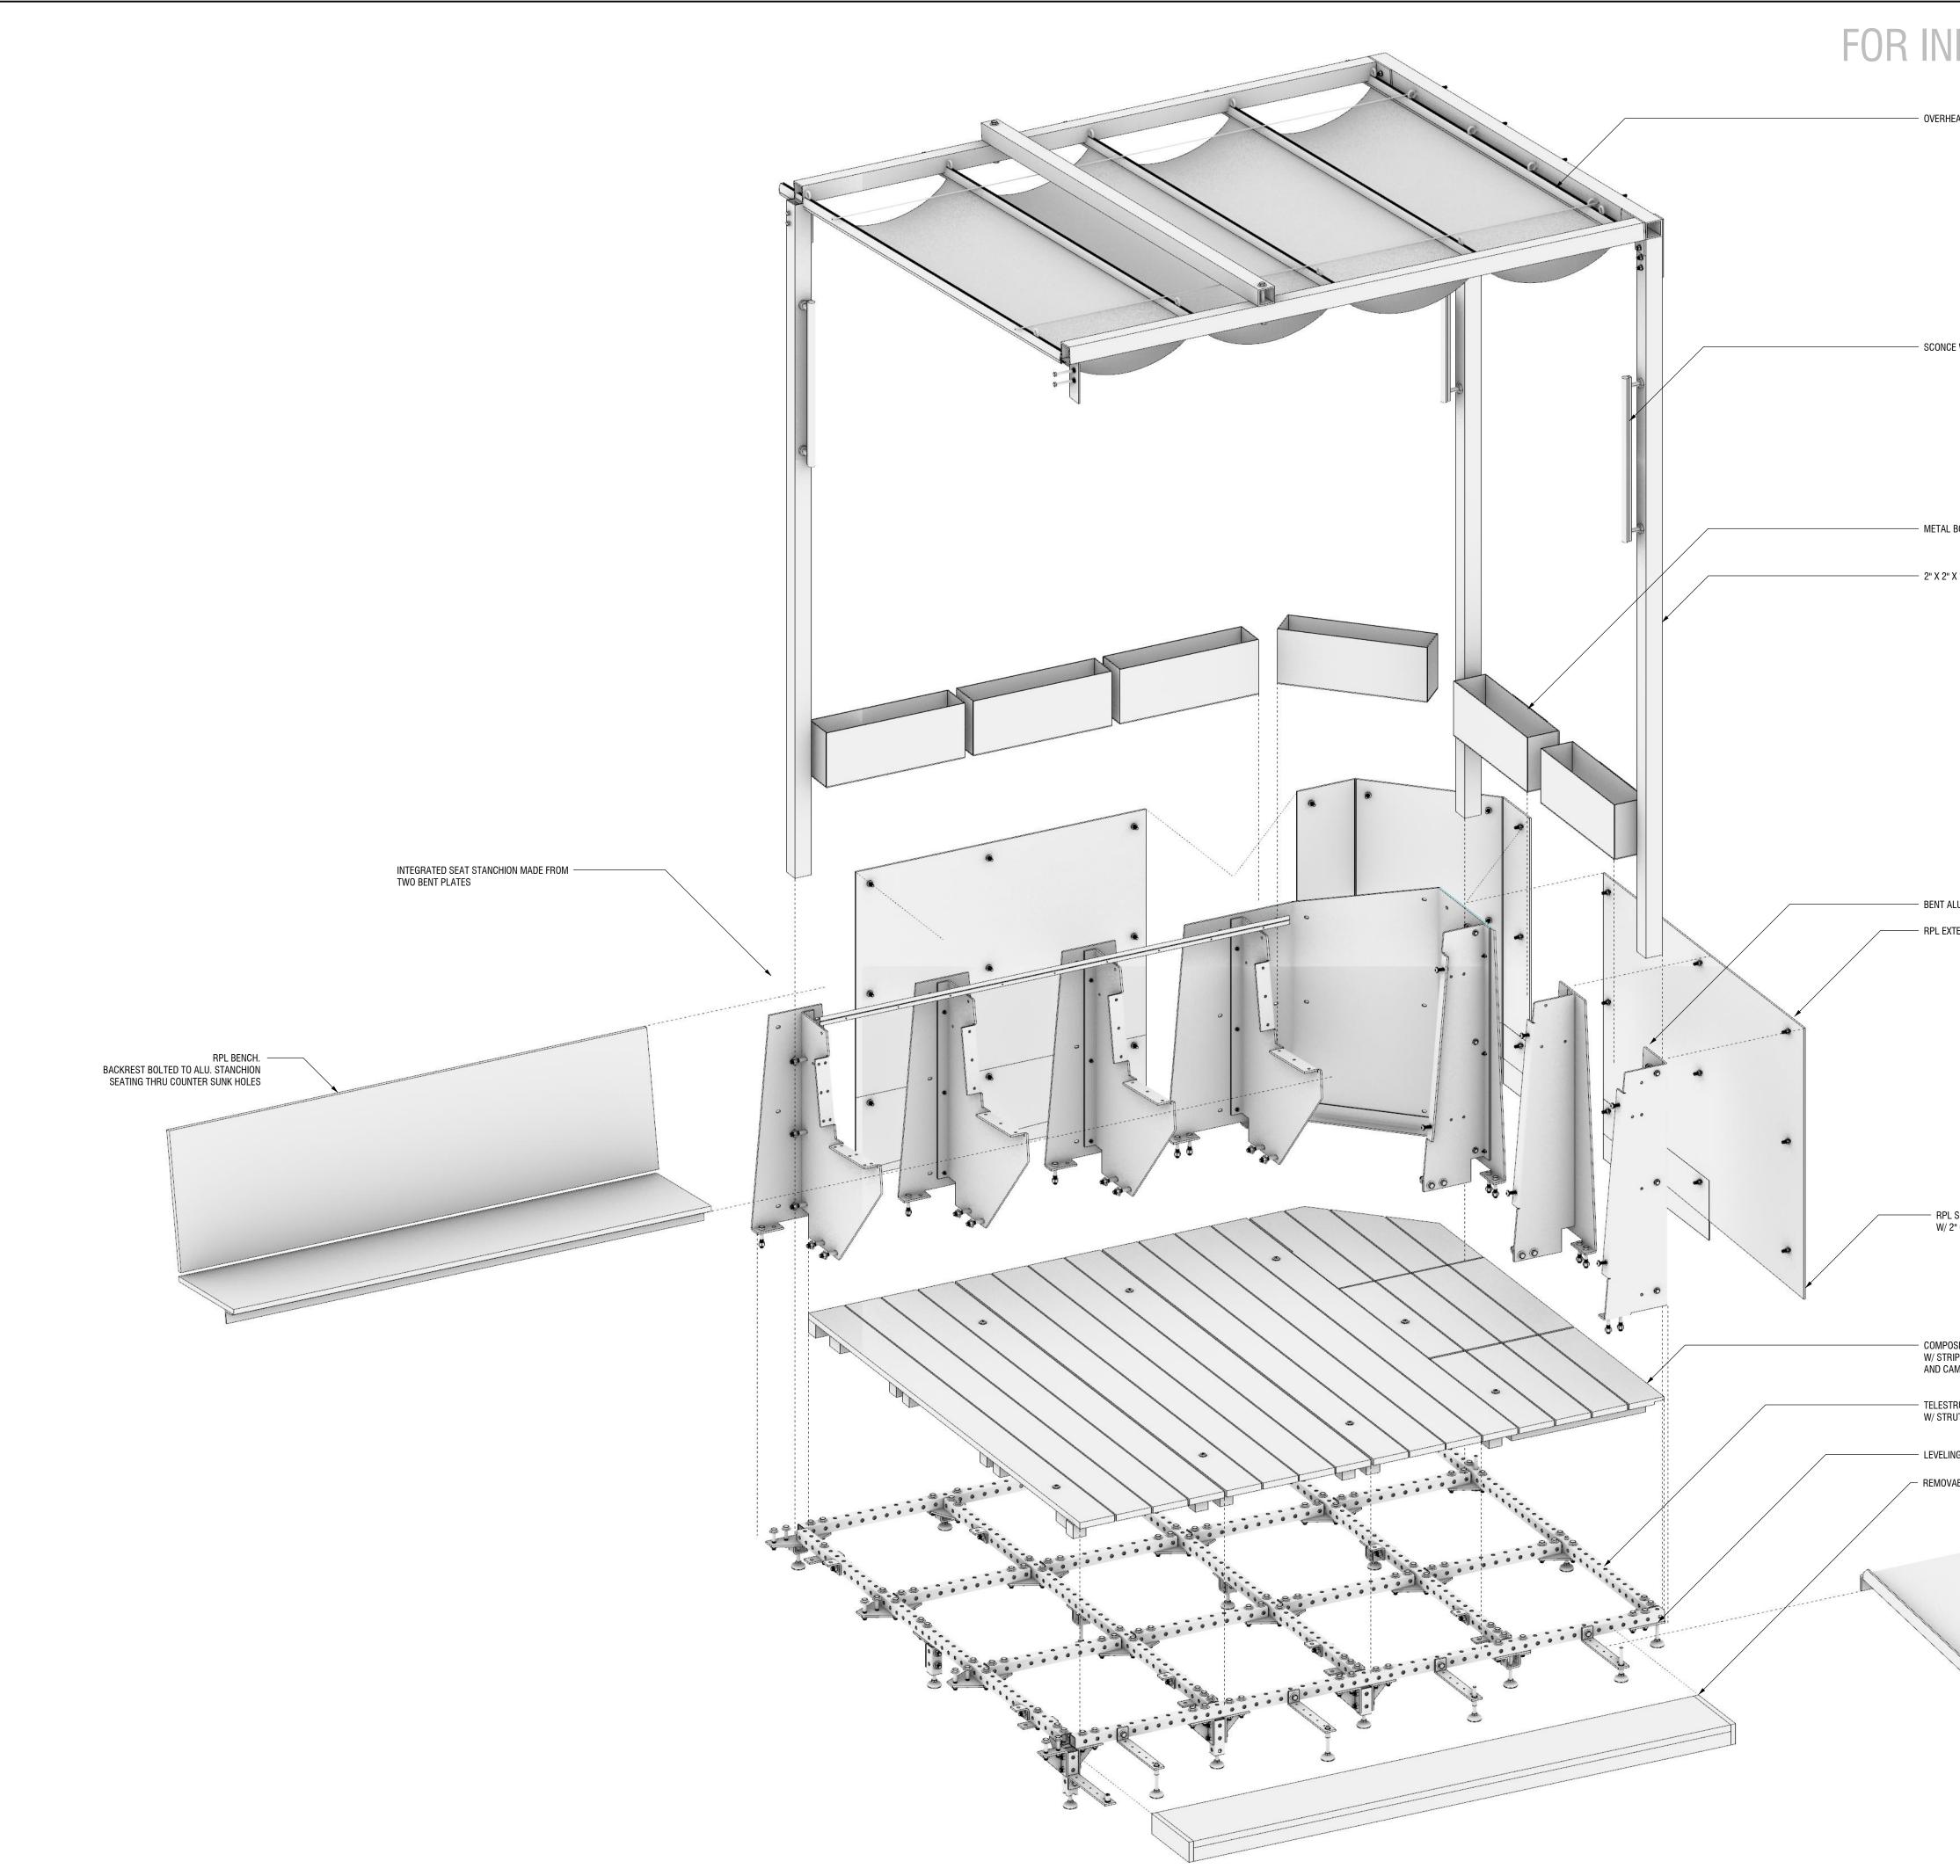

+4"  $\times$ × ×  $\times$   $\times$ X X × × × X X X  $\times$   $\times$ - 2" X 2" ALUMINUM SQ TUBE ×ROOF FRAME.  $\times$   $\times$ ×  $\times \quad \times \quad \times \quad \times \quad \times \quad \times$ - OVERHEAD COVERING SUSPENSION SYSTEM TX-02 4 COLOR FABRIC COVERING  $\times$   $\times$   $\times$  $\times$   $\times$ × × × × ×  $\times$   $\times$ × × × × × × × × × ×  $\times$   $\times$   $\times$   $\times$   $\times$  $\times$   $\times$ × × × × × × × × × ×  $\times$   $\times$   $\times$ × ×  $\times$   $\times$   $\times$  $\langle \cdot \rangle \times \times \times \times \times$  $\times$   $\times$   $\setminus$   $\times$  $\times \setminus \times \times \times$  $\times$   $\times$   $\times$   $\times$   $\times$   $\times$   $\times$   $\times$   $\times$  $\times$   $\times$   $\times$   $\times$   $\times$   $\times$   $\times$   $\times$   $\times$  $\times$   $\times$   $\times$   $\times$   $\times$   $\times$   $\times$   $\times$   $\times$   $\times$ 