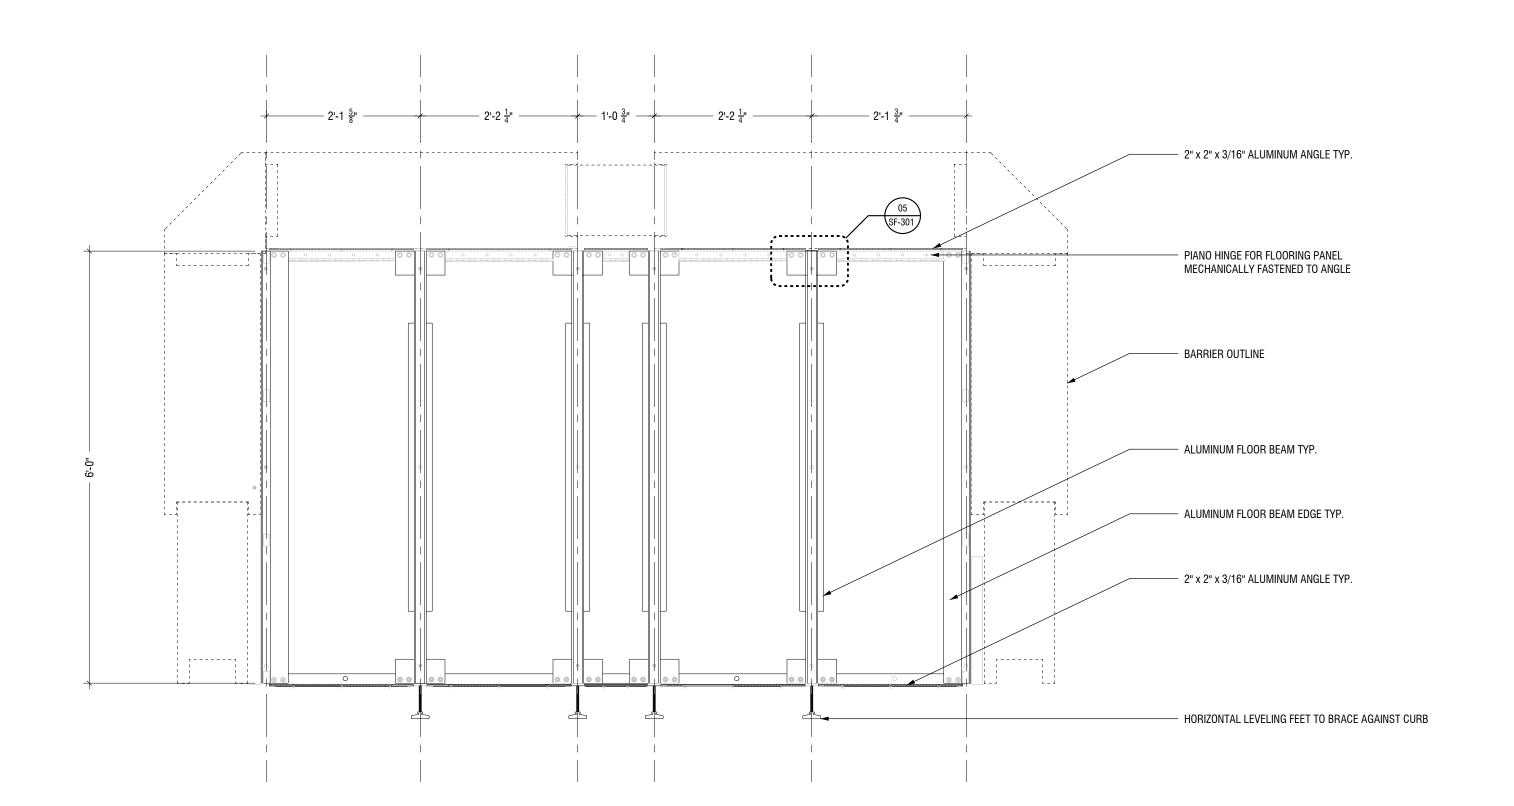

OWNER
WARIQUE
90-04 37th AVE
QUEENS, NY 11372

COMMISSIONED BY

NYC DEPARTMENT OF TRANSPORTATION

55 WATER STREET

NEW YORK, NY 10041

DINING OUT NYC: SETUP MENU

MID-BLOCK SHOP DRAWINGS

|          | ENLARG | ED PLANS   |          |
|----------|--------|------------|----------|
| DRAWN BY | LB     | CHECKED BY | DJ       |
| J0B #    | 10266  | DATE       | 3/6/2024 |