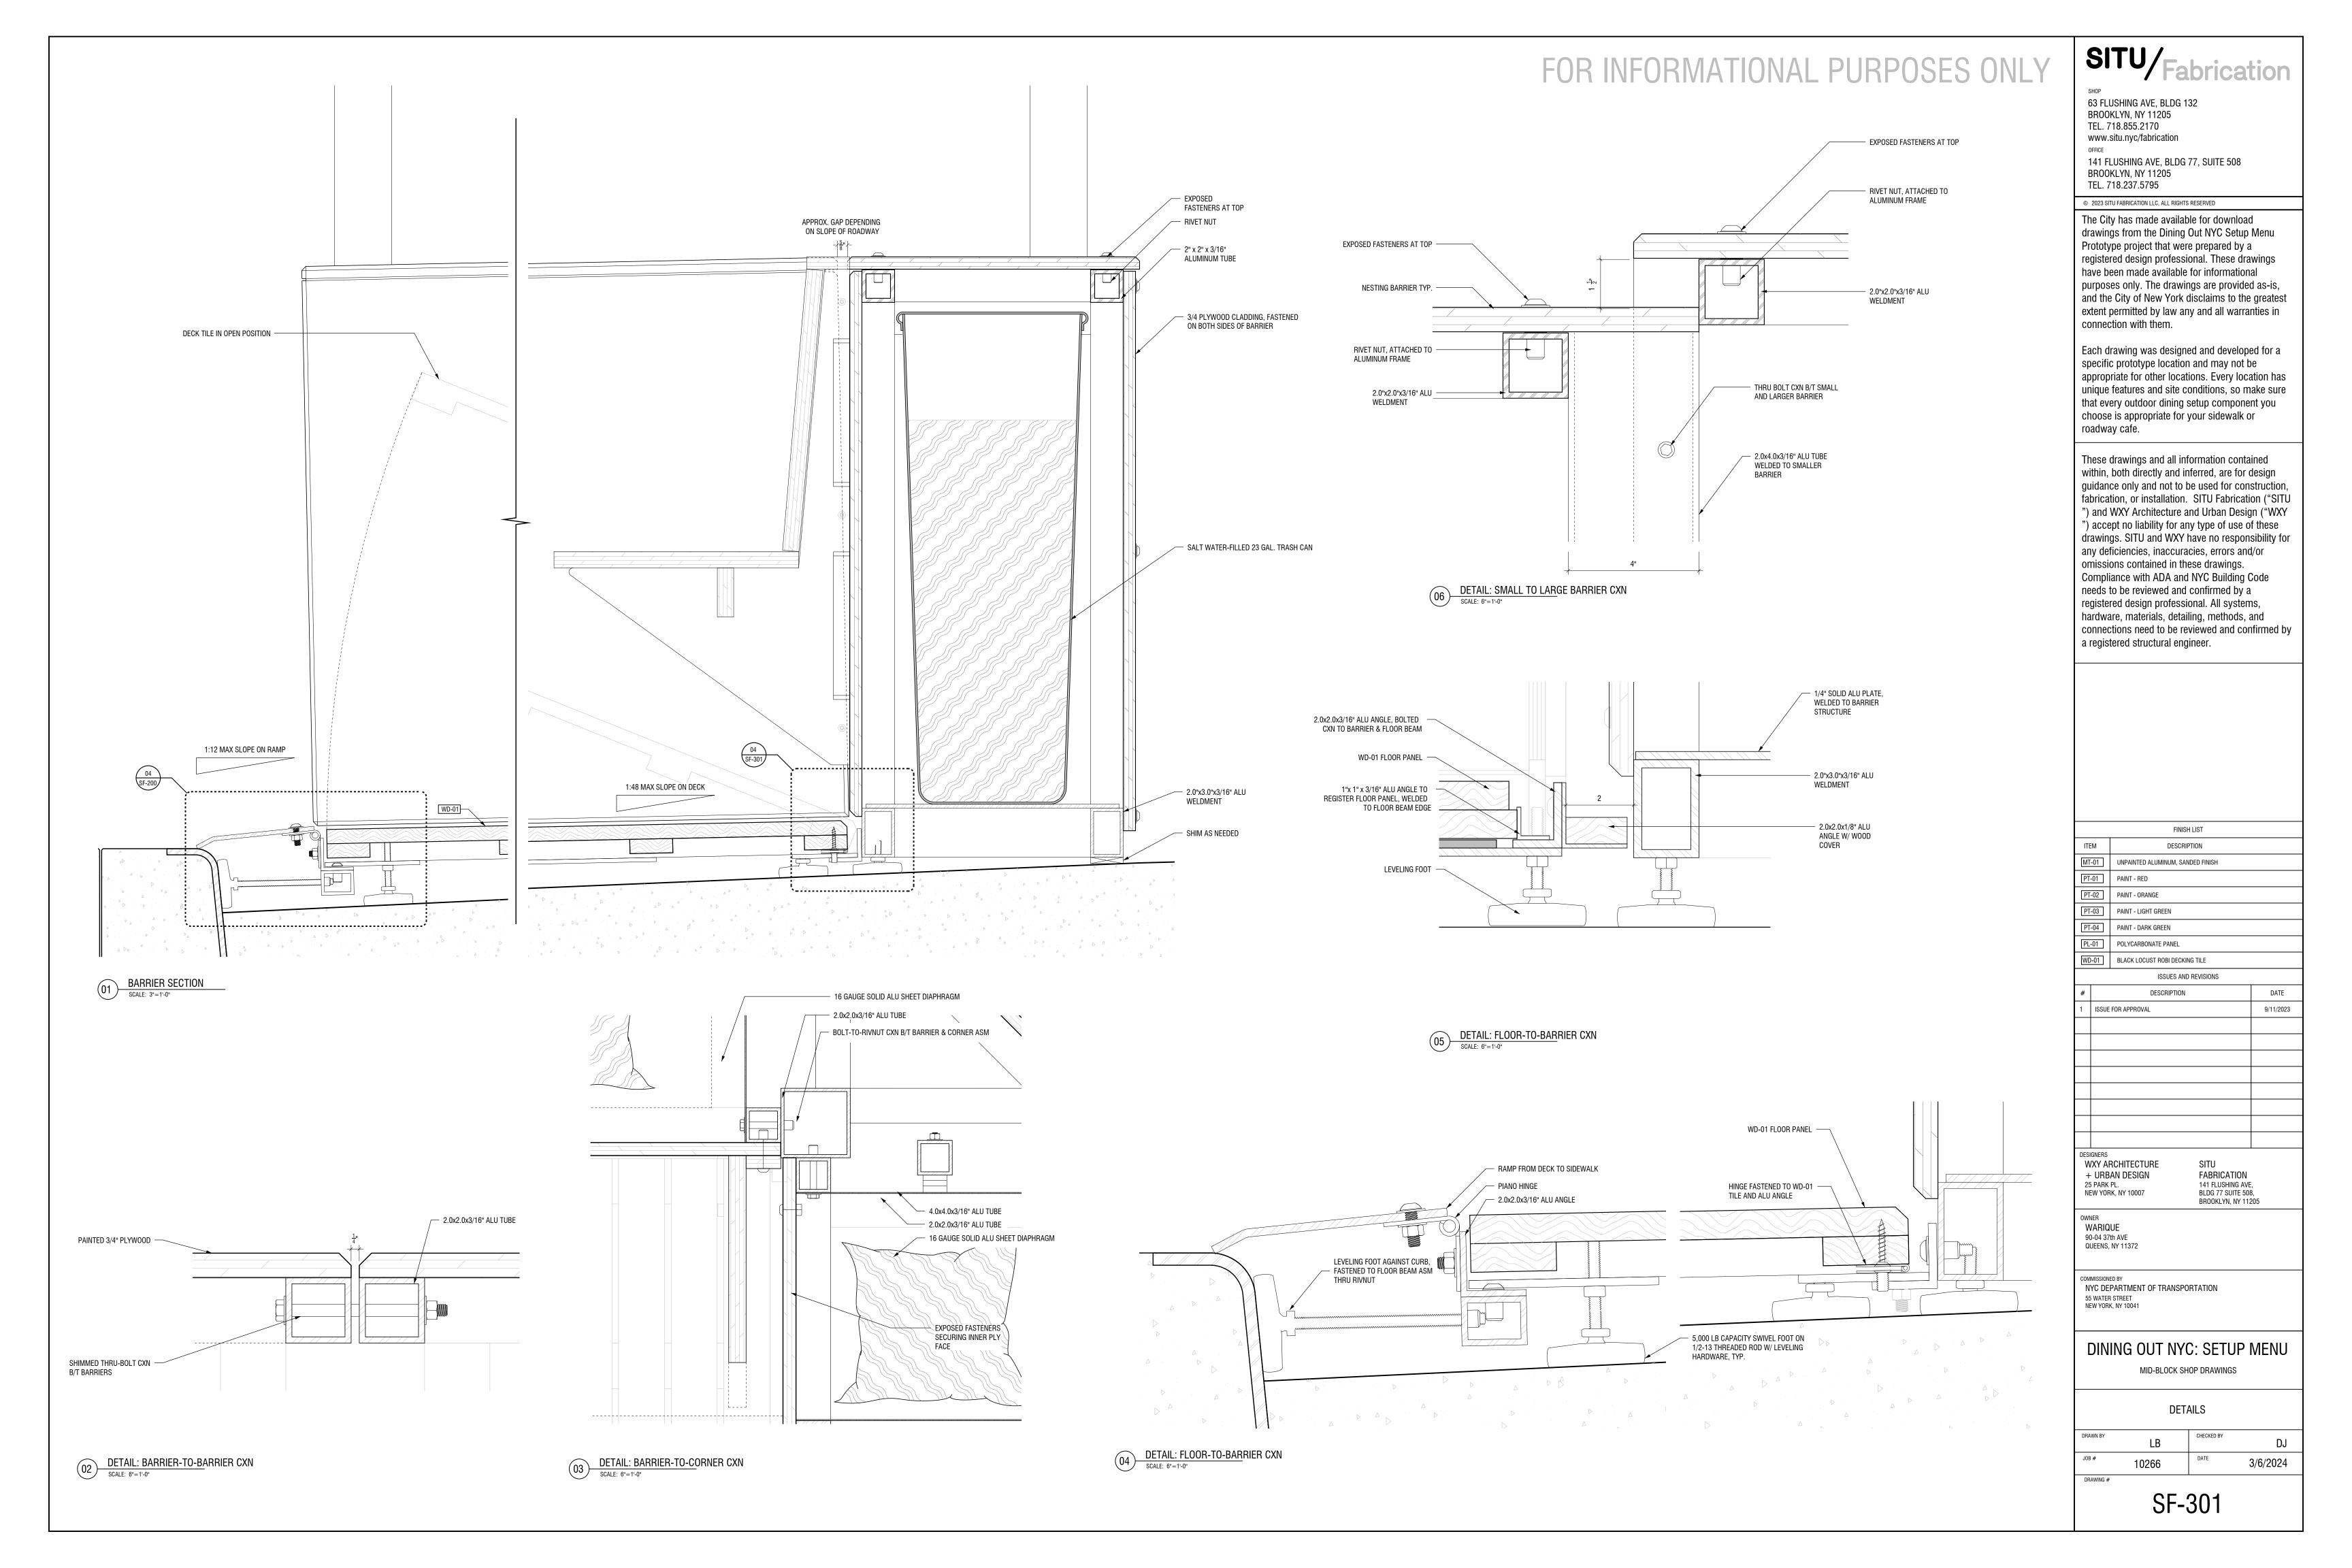

## **GENERAL NOTES**

THE CITY HAS MADE AVAILABLE FOR DOWNLOAD DRAWINGS FROM THE DINING OUT NYC SETUP MENU PROTOTYPE PROJECT THAT WERE PREPARED BY A REGISTERED DESIGN PROFESSIONAL. THESE DRAWINGS HAVE BEEN MADE AVAILABLE FOR INFORMATIONAL PURPOSES ONLY. THE DRAWINGS ARE PROVIDED AS-IS, AND THE CITY OF NEW YORK DISCLAIMS TO THE GREATEST EXTENT PERMITTED BY LAW ANY AND ALL WARRANTIES IN CONNECTION WITH THEM.

EACH DRAWING WAS DESIGNED AND DEVELOPED FOR A SPECIFIC PROTOTYPE LOCATION AND MAY NOT BE APPROPRIATE FOR OTHER LOCATIONS. EVERY LOCATION HAS UNIQUE FEATURES AND SITE CONDITIONS, SO MAKE SURE THAT EVERY OUTDOOR DINING SETUP COMPONENT YOU CHOOSE IS APPROPRIATE FOR YOUR SIDEWALK OR ROADWAY CAFE.

THESE DRAWINGS AND ALL INFORMATION CONTAINED WITHIN, BOTH DIRECTLY AND INFERRED, ARE FOR DESIGN GUIDANCE ONLY AND NOT TO BE USED FOR CONSTRUCTION, FABRICATION, OR INSTALLATION. SITU FABRICATION ("SITU") AND WXY ARCHITECTURE AND URBAN DESIGN ("WXY") ACCEPT NO LIABILITY FOR ANY TYPE OF USE OF THESE DRAWINGS. SITU AND WXY HAVE NO RESPONSIBILITY FOR ANY DEFICIENCIES, INACCURACIES, ERRORS AND/OR OMISSIONS CONTAINED IN THESE DRAWINGS. COMPLIANCE WITH ADA AND NYC BUILDING CODE NEEDS TO BE REVIEWED AND CONFIRMED BY A REGISTERED DESIGN PROFESSIONAL. ALL SYSTEMS, HARDWARE, MATERIALS, DETAILING, METHODS, AND CONNECTIONS NEED TO BE REVIEWED AND CONFIRMED BY A REGISTERED STRUCTURAL ENGINEER.

|       | FINISH LIST                       |
|-------|-----------------------------------|
| ITEM  | DESCRIPTION                       |
| MT-01 | UNPAINTED ALUMINUM, SANDED FINISH |
| PT-01 | PAINT - RED                       |
| PT-02 | PAINT - ORANGE                    |
| PT-03 | PAINT - LIGHT GREEN               |
| PT-04 | PAINT - DARK GREEN                |
| PL-01 | POLYCARBONATE PANEL               |
| WD-01 | BLACK LOCUST ROBI DECKING TILE    |