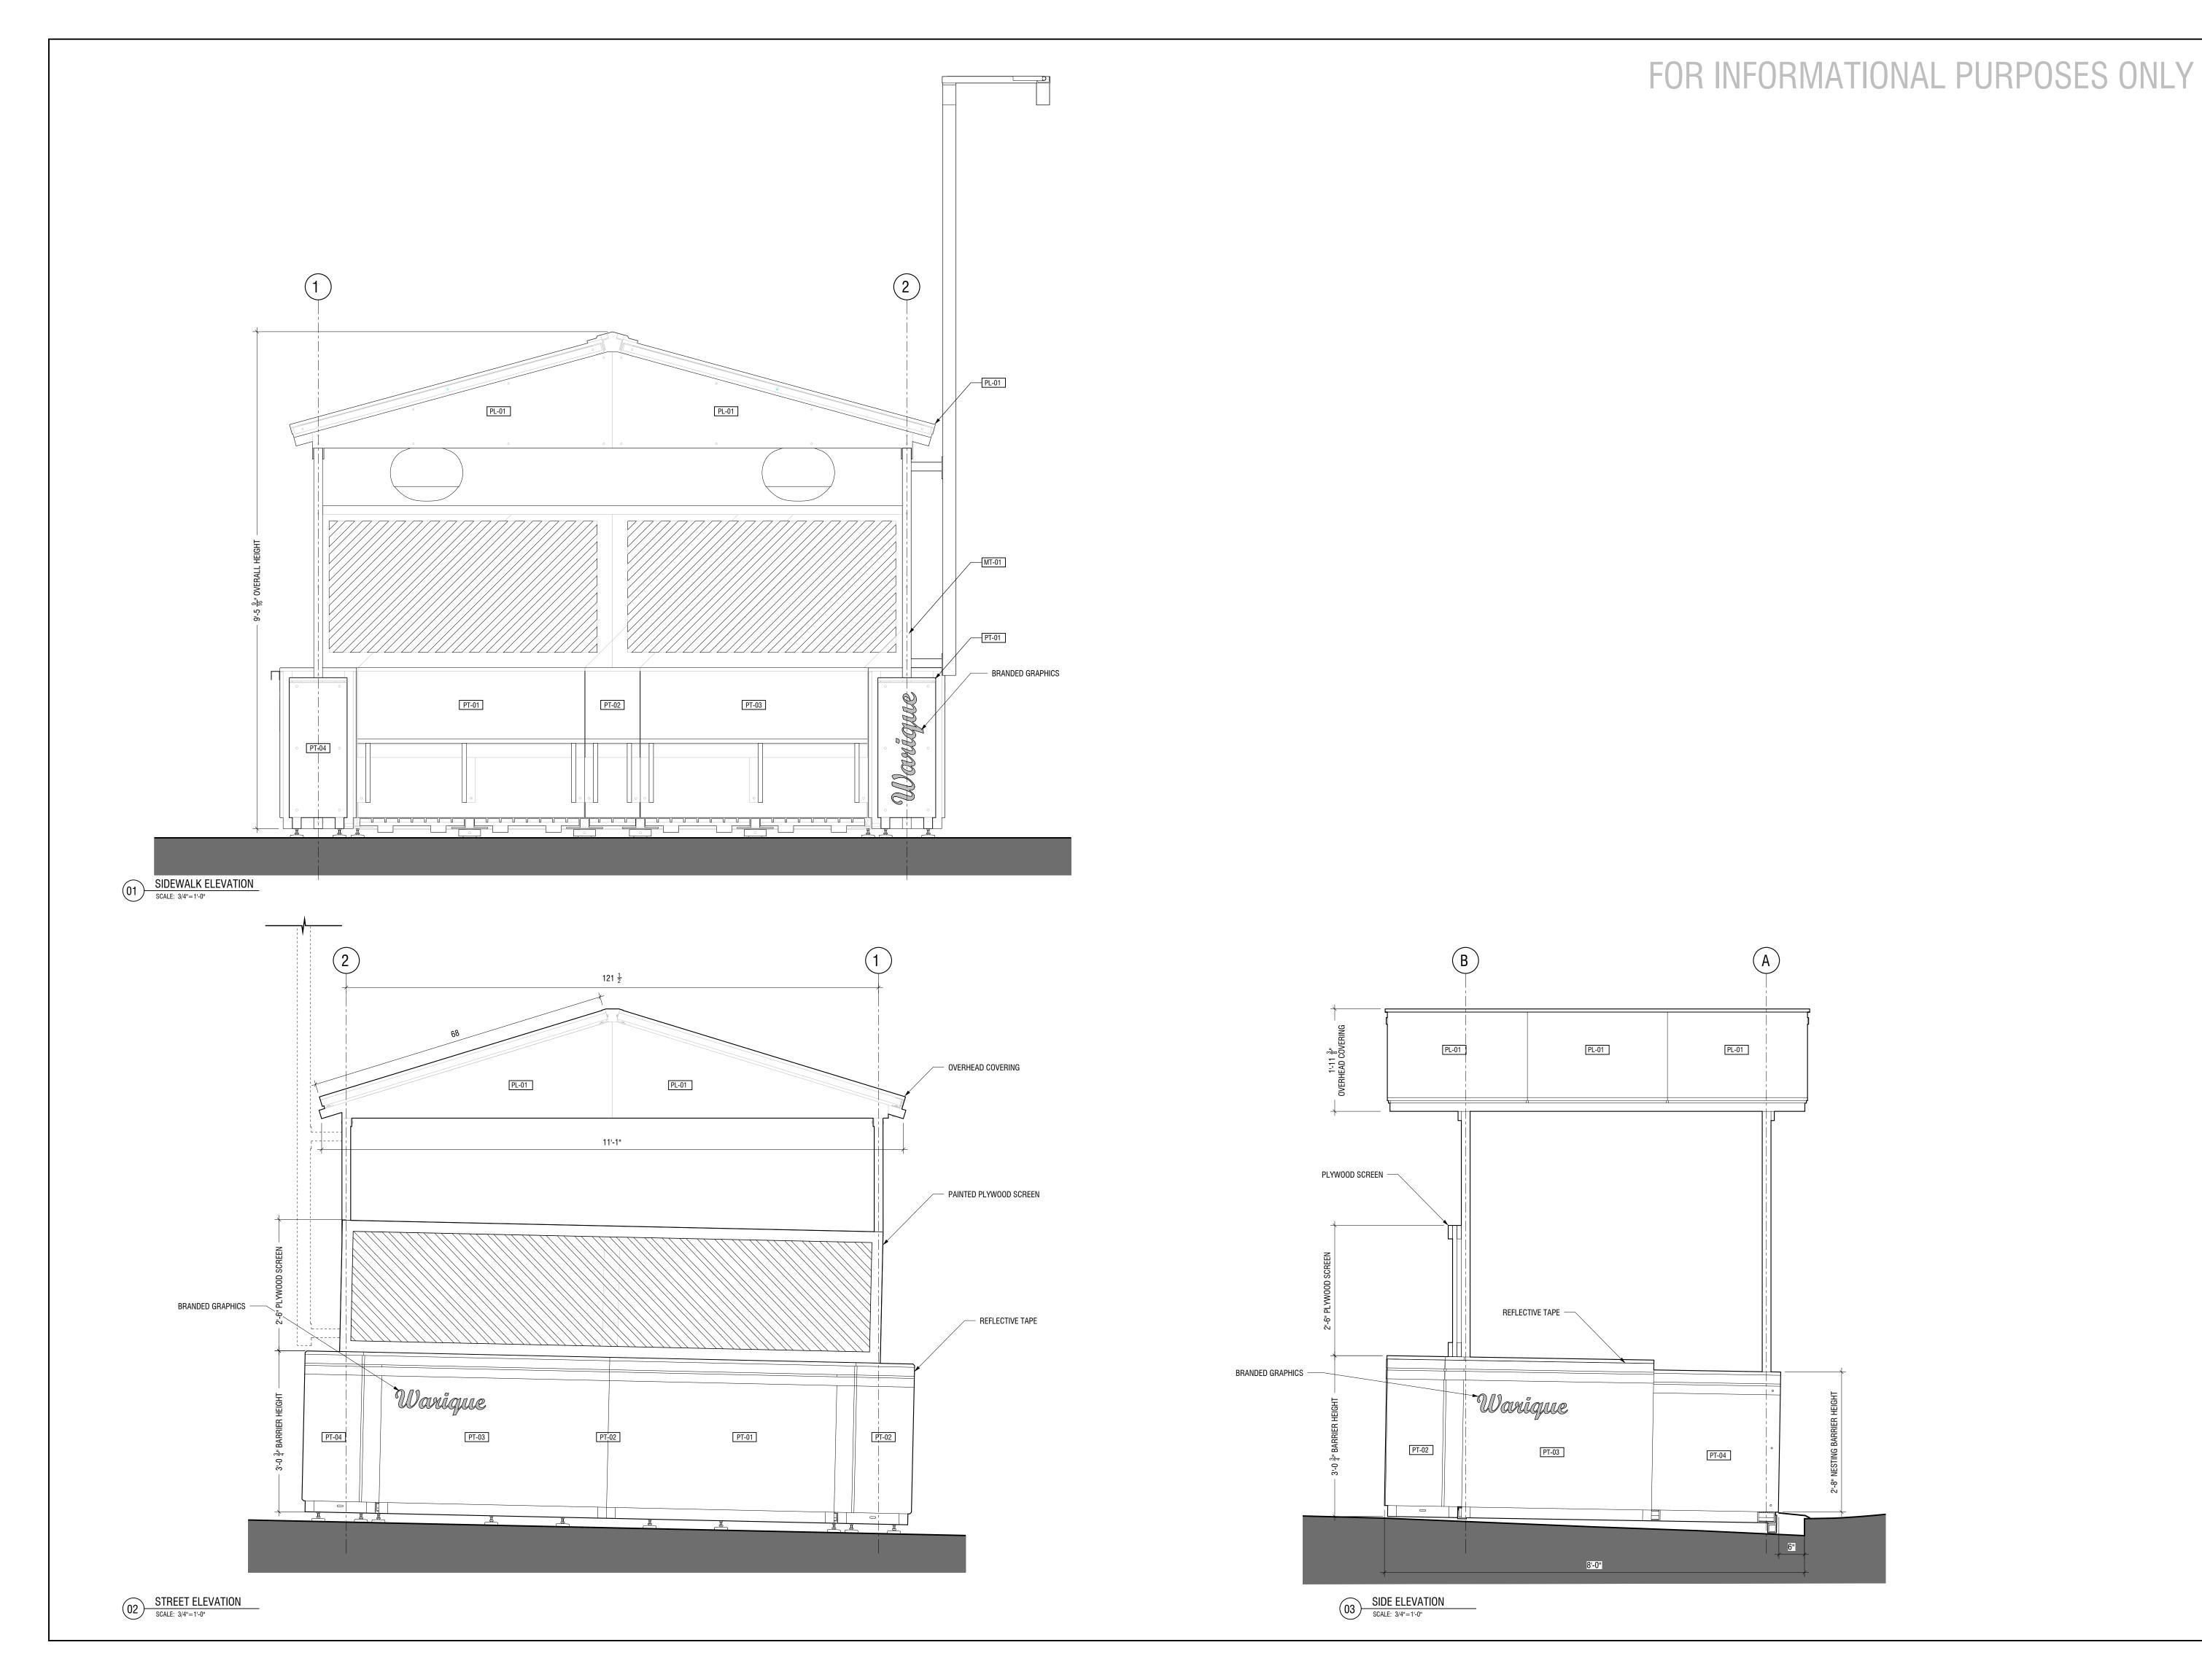

| FINISH LIST |                                   |  |
|-------------|-----------------------------------|--|
| ITEM        | DESCRIPTION                       |  |
| MT-01       | UNPAINTED ALUMINUM, SANDED FINISH |  |
| PT-01       | PAINT - RED                       |  |
| PT-02       | PAINT - ORANGE                    |  |
| PT-03       | PAINT - LIGHT GREEN               |  |
| PT-04       | PAINT - DARK GREEN                |  |
| PL-01       | POLYCARBONATE PANEL               |  |
| WD-01       | BLACK LOCUST ROBI DECKING TILE    |  |

OWNER
WARIQUE
90-04 37th AVE
QUEENS, NY 11372

COMMISSIONED BY

NYC DEPARTMENT OF TRANSPORTATION

55 WATER STREET

NEW YORK, NY 10041

DINING OUT NYC: SETUP MENU

MID-BLOCK SHOP DRAWINGS

**OVERALL ELEVATIONS** 