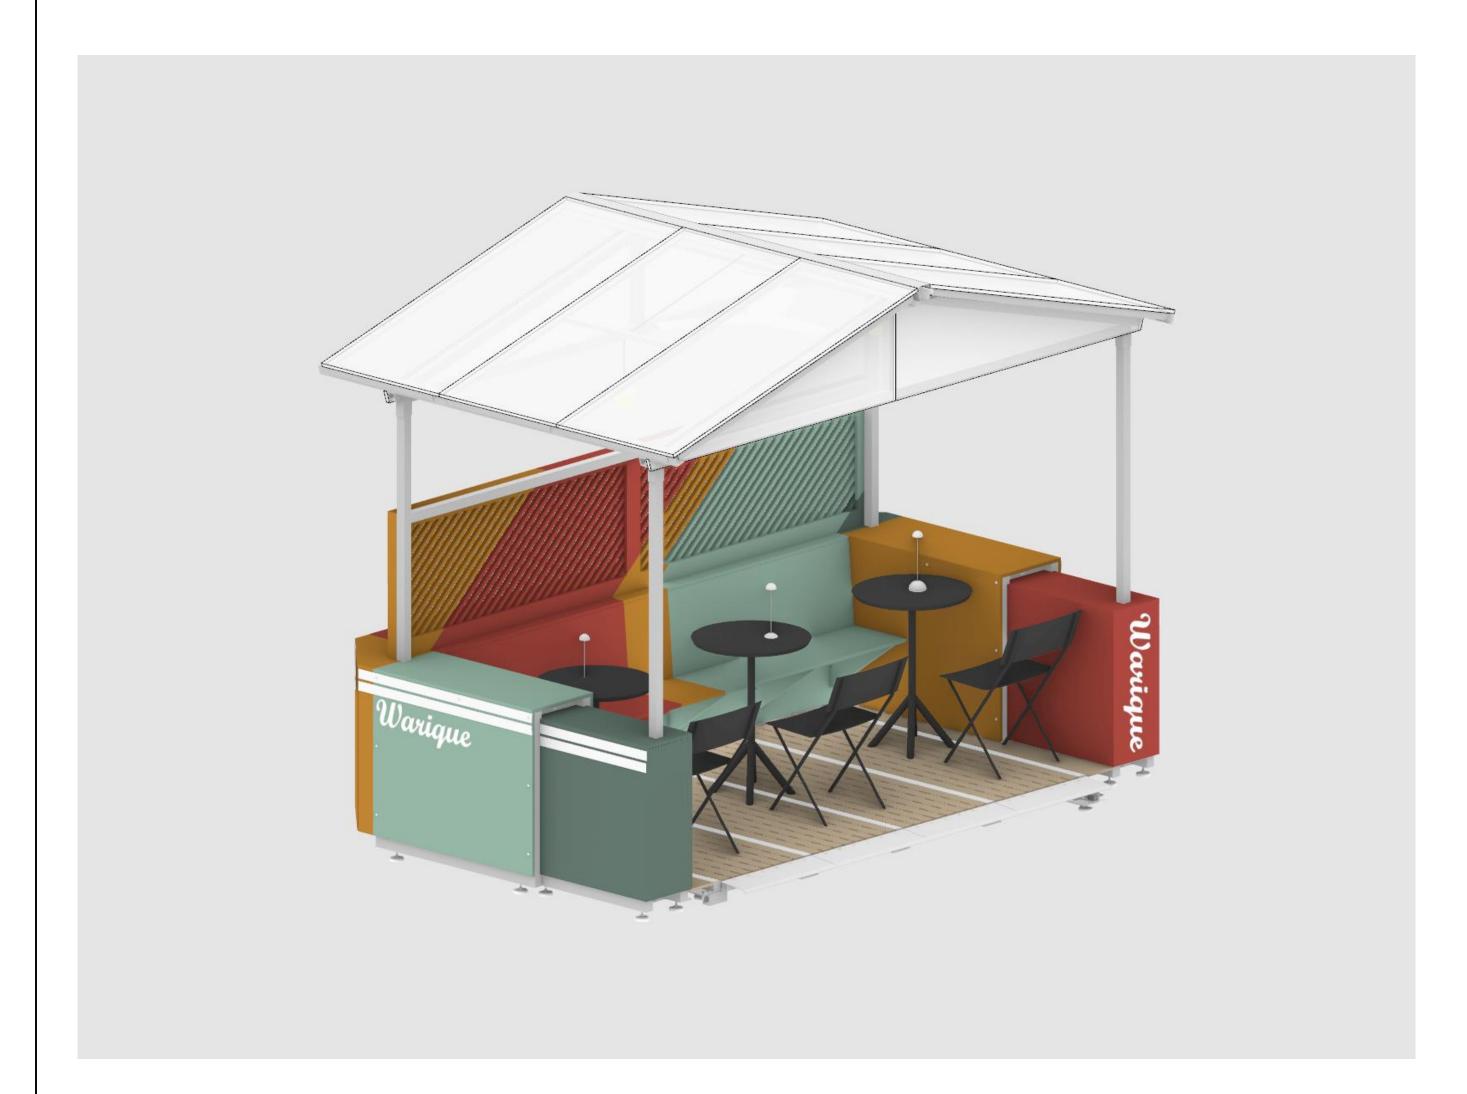

|       | FINISH LIST                       |
|-------|-----------------------------------|
| ITEM  | DESCRIPTION                       |
| MT-01 | UNPAINTED ALUMINUM, SANDED FINISH |
| PT-01 | PAINT - RED                       |
| PT-02 | PAINT - ORANGE                    |
| PT-03 | PAINT - LIGHT GREEN               |
| PT-04 | PAINT - DARK GREEN                |
| PL-01 | POLYCARBONATE PANEL               |
| WD-01 | BLACK LOCUST ROBI DECKING TILE    |

BROOKLYN, NY 11205

OWNER
WARIQUE
90-04 37th AVE
QUEENS, NY 11372

COMMISSIONED BY

NYC DEPARTMENT OF TRANSPORTATION
55 WATER STREET

DINING OUT NYC: SETUP MENU

MID-BLOCK SHOP DRAWINGS

|          | TITLE | SHEET      |          |
|----------|-------|------------|----------|
| DRAWN BY | LB    | CHECKED BY | Do       |
| JOB #    | 10266 | DATE       | 3/6/2024 |

OWNER
WARIQUE
90-04 37th AVE
QUEENS, NY 11372

COMMISSIONED BY

NYC DEPARTMENT OF TRANSPORTATION

55 WATER STREET

NEW YORK, NY 10041

DINING OUT NYC: SETUP MENU

MID-BLOCK SHOP DRAWINGS

|          | ENLARG | ED PLANS   |          |
|----------|--------|------------|----------|
| DRAWN BY | LB     | CHECKED BY | DJ       |
| J0B #    | 10266  | DATE       | 3/6/2024 |

OWNER
WARIQUE
90-04 37th AVE
QUEENS, NY 11372

COMMISSIONED BY

NYC DEPARTMENT OF TRANSPORTATION

55 WATER STREET

NEW YORK, NY 10041

DINING OUT NYC: SETUP MENU

MID-BLOCK SHOP DRAWINGS

**OVERALL ELEVATIONS** 