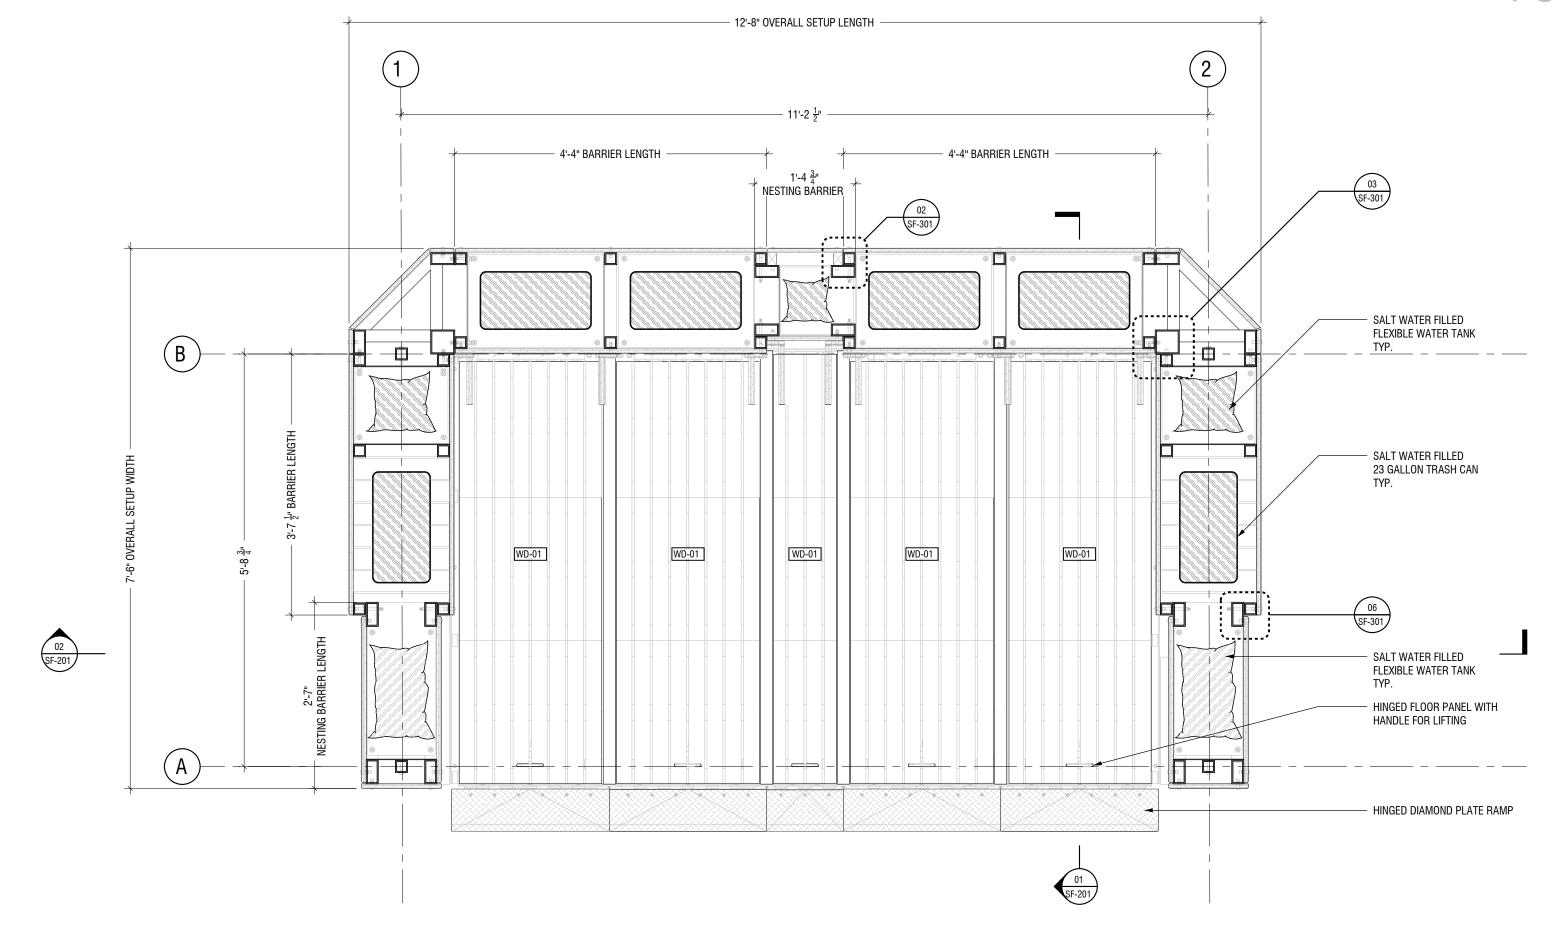

# FOR INFORMATIONAL PURPOSES ONLY

FINISH FLOOR PLAN
SCALE: 3/4"=1"-0"

02 SUBFLUUR PLAIN

SCALE: 3/4"=1'-0"

63 FLUSHING AVE, BLDG 132 BROOKLYN, NY 11205 TEL. 718.855.2170 www.situ.nyc/fabrication

office 141 FLUSHING AVE, BLDG 77, SUITE 508 BROOKLYN, NY 11205 TEL. 718.237.5795

|       | FINISH LIST                       |  |
|-------|-----------------------------------|--|
| ITEM  | DESCRIPTION                       |  |
| MT-01 | UNPAINTED ALUMINUM, SANDED FINISH |  |
| PT-01 | PAINT - RED                       |  |
| PT-02 | PAINT - ORANGE                    |  |
| PT-03 | PAINT - LIGHT GREEN               |  |
| PT-04 | PAINT - DARK GREEN                |  |
| PL-01 | POLYCARBONATE PANEL               |  |
| WD-01 | BLACK LOCUST ROBI DECKING TILE    |  |