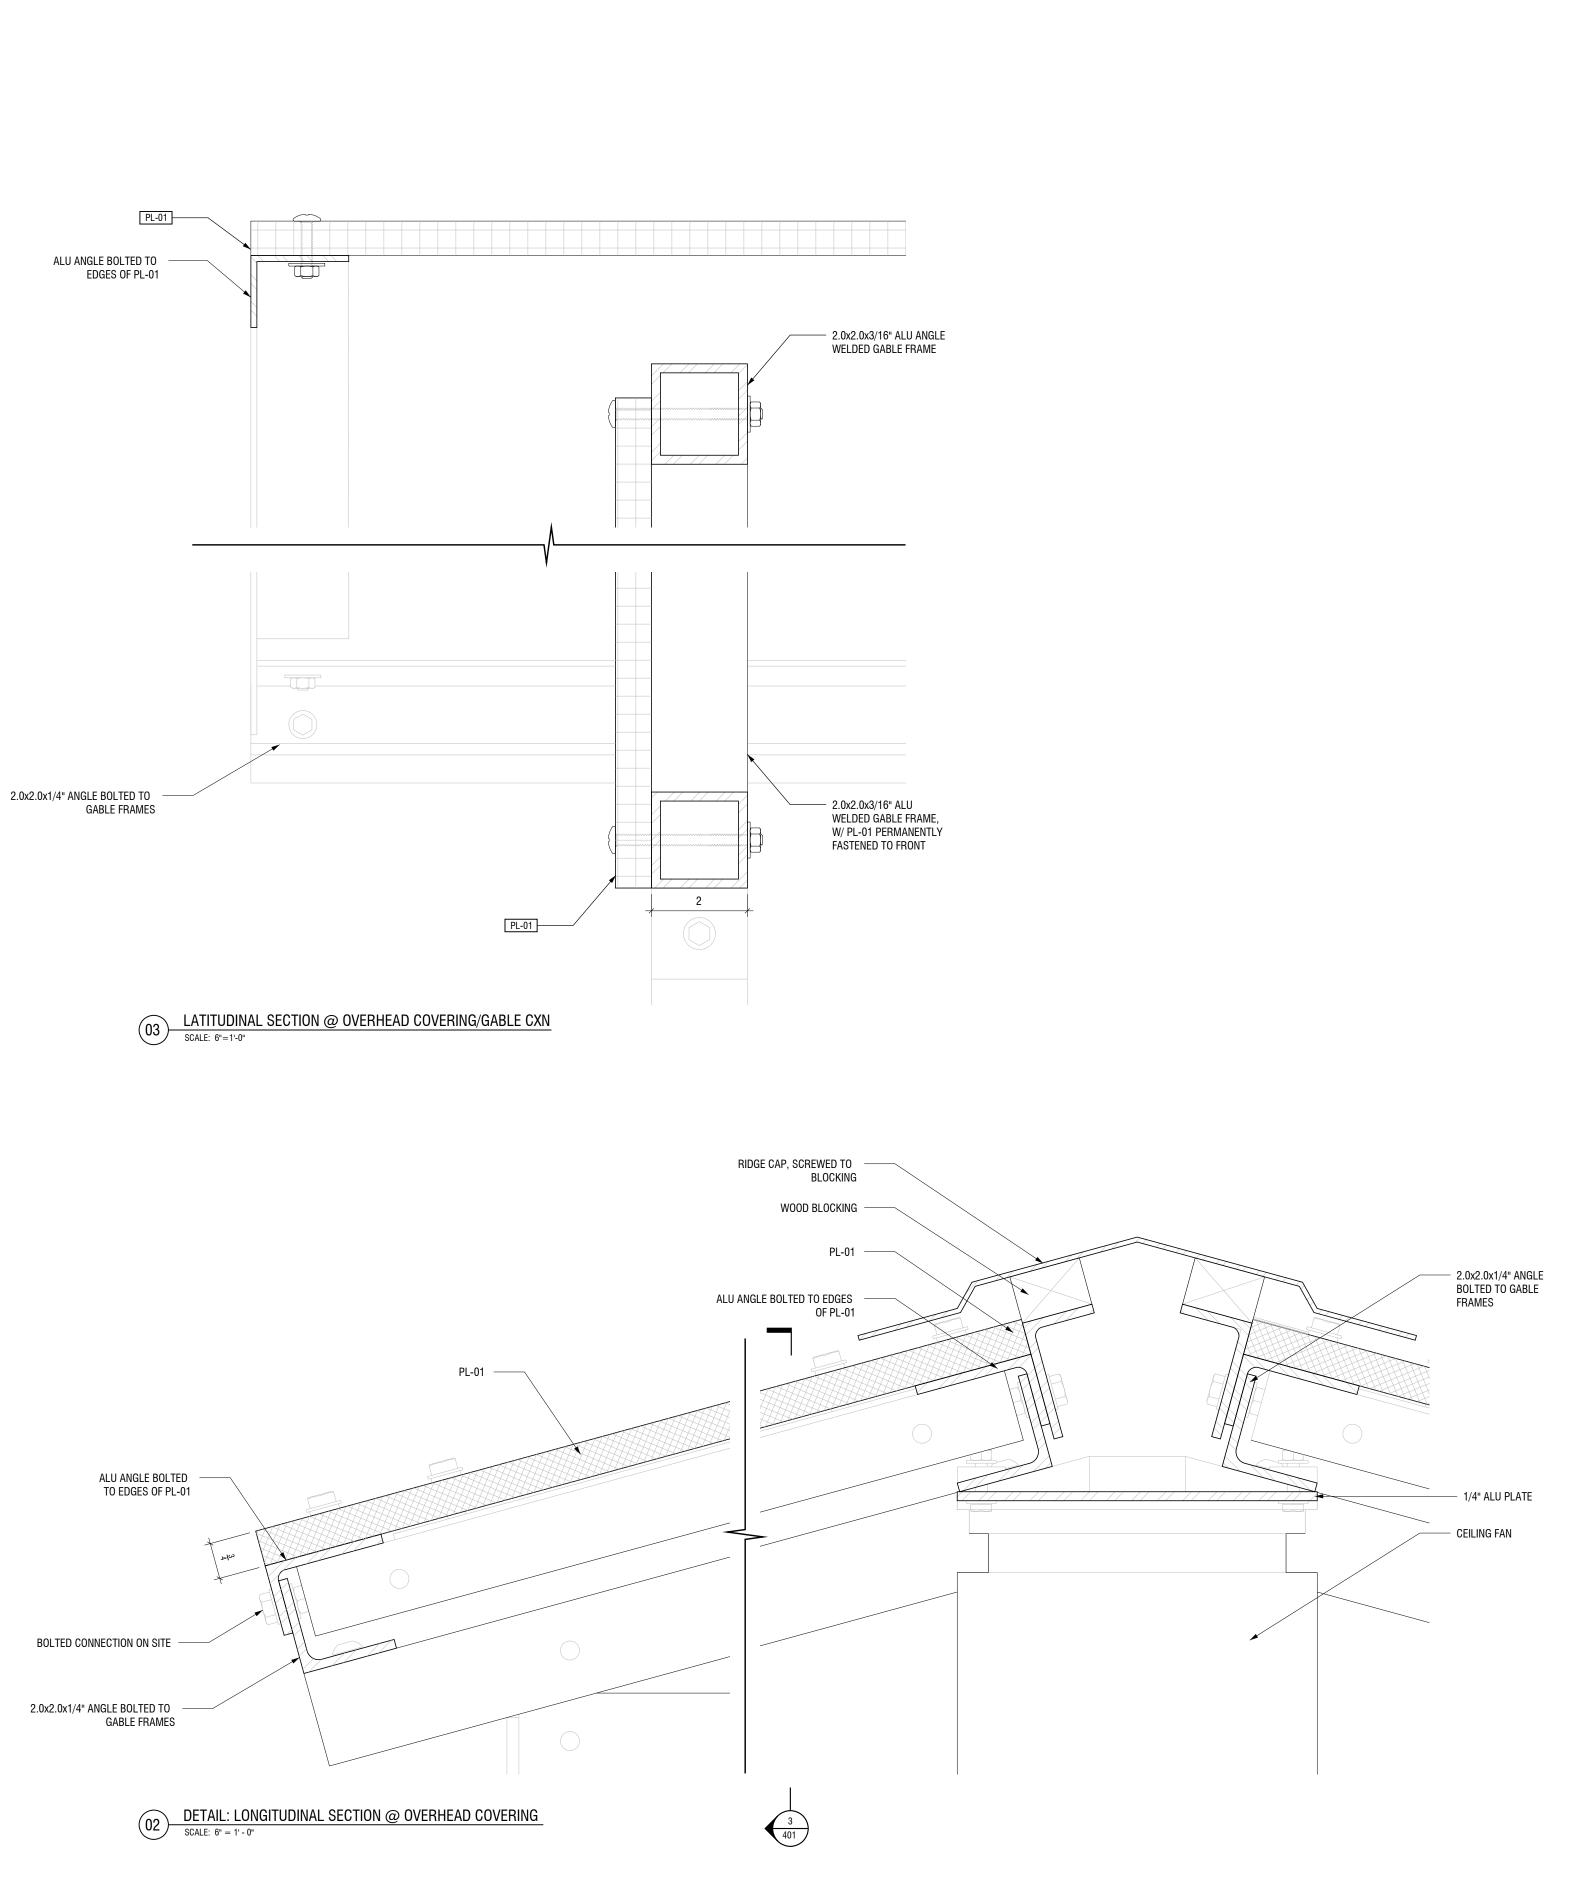

# FOR INFORMATIONAL PURPOSES ONLY

RIDGE CAP, -SCREWED TO BLOCKING

(2) WOOD BLOCKING -

TO GABLE FRAMES

2.0x2.0x1/4" ANGLE BOLTED TO

- 2.0x2.0x3/16" ALU WELDED

GABLE FRAME

GABLE FRAMES

(6) 2.0x2.0x1/4" ALU ANGLES BOLTED TO BLOCKING

(2) 2.0x2.0x1/4" ANGLE BOLTED

2.0x2.0x3/16" ALU WELDED -

GABLE FRAME

(6) PL-01 PANEL

2.0x2.0x1/4" ANGLE BOLTED TO

GABLE FRAMES

2.0x2.0x3/16" ALU VERTICAL POSTS

OVERHEAD COVERING ASSEMBLY SCALE: NOT TO SCALE

63 FLUSHING AVE, BLDG 132 BROOKLYN, NY 11205 TEL. 718.855.2170 www.situ.nyc/fabrication

141 FLUSHING AVE, BLDG 77, SUITE 508 BROOKLYN, NY 11205 TEL. 718.237.5795