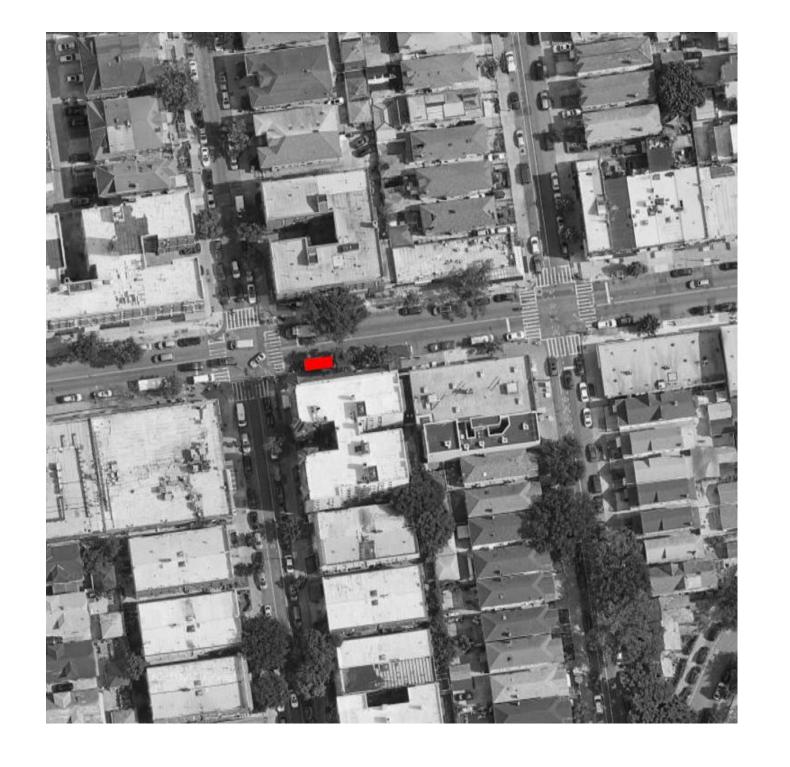

## GENERAL PROJECT INFORMATION

SETUP IS SPECIFIC TO THE SITE CONDITIONS AT WARIQUE RESTAURANT AT 90-04 37th AVE QUEENS, NY 11372

BROOKLYN, NY 11205

OWNER
WARIQUE
90-04 37th AVE
QUEENS, NY 11372

COMMISSIONED BY

NYC DEPARTMENT OF TRANSPORTATION
55 WATER STREET

DINING OUT NYC: SETUP MENU

MID-BLOCK SHOP DRAWINGS

|          | TITLE | SHEET      |          |
|----------|-------|------------|----------|
| DRAWN BY | LB    | CHECKED BY | Do       |
| JOB #    | 10266 | DATE       | 3/6/2024 |

#### FOR INFORMATIONAL PURPOSES ONLY 63 FLUSHING AVE, BLDG 132 BROOKLYN, NY 11205 TEL. 718.855.2170 www.situ.nyc/fabrication 141 FLUSHING AVE, BLDG 77, SUITE 508 BROOKLYN, NY 11205 TEL. 718.237.5795 © 2023 SITU FABRICATION LLC, ALL RIGHTS RESERVED The City has made available for download drawings from the Dining Out NYC Setup Menu Prototype project that were prepared by a registered design professional. These drawings have been made available for informational purposes only. The drawings are provided as-is, and the City of New York disclaims to the greatest extent permitted by law any and all warranties in connection with them. Each drawing was designed and developed for a specific prototype location and may not be appropriate for other locations. Every location has unique features and site conditions, so make sure that every outdoor dining setup component you choose is appropriate for your sidewalk or roadway cafe. These drawings and all information contained within, both directly and inferred, are for design guidance only and not to be used for construction, fabrication, or installation. SITU Fabrication ("SITU ") and WXY Architecture and Urban Design ("WXY PL-01 PL-01 ") accept no liability for any type of use of these drawings. SITU and WXY have no responsibility for any deficiencies, inaccuracies, errors and/or omissions contained in these drawings. Compliance with ADA and NYC Building Code needs to be reviewed and confirmed by a registered design professional. All systems, hardware, materials, detailing, methods, and connections need to be reviewed and confirmed by a registered structural engineer. PL-01 PL-01 FINISH LIST DESCRIPTION MT-01 UNPAINTED ALUMINUM, SANDED FINISH PL-01 PL-01 PT-01 PAINT - RED PT-02 PAINT - ORANGE PT-03 PAINT - LIGHT GREEN EXISTING CURB — PT-04 PAINT - DARK GREEN PL-01 POLYCARBONATE PANEL WD-01 BLACK LOCUST ROBI DECKING TILE ISSUES AND REVISIONS DESCRIPTION DATE ISSUE FOR APPROVAL 9/11/2023 WXY ARCHITECTURE SITU **FABRICATION** + URBAN DESIGN 141 FLUSHING AVE NEW YORK, NY 10007 BLDG 77 SUITE 508, BROOKLYN, NY 11205 WARIQUE 90-04 37th AVE QUEENS, NY 11372 NYC DEPARTMENT OF TRANSPORTATION 55 WATER STREET NEW YORK, NY 10041 - ELECTRICAL BRIDGE TO EXISTING BUILDING SIDEWALK DINING OUT NYC: SETUP MENU MID-BLOCK SHOP DRAWINGS SITE PLAN 3/6/2024 SF-102