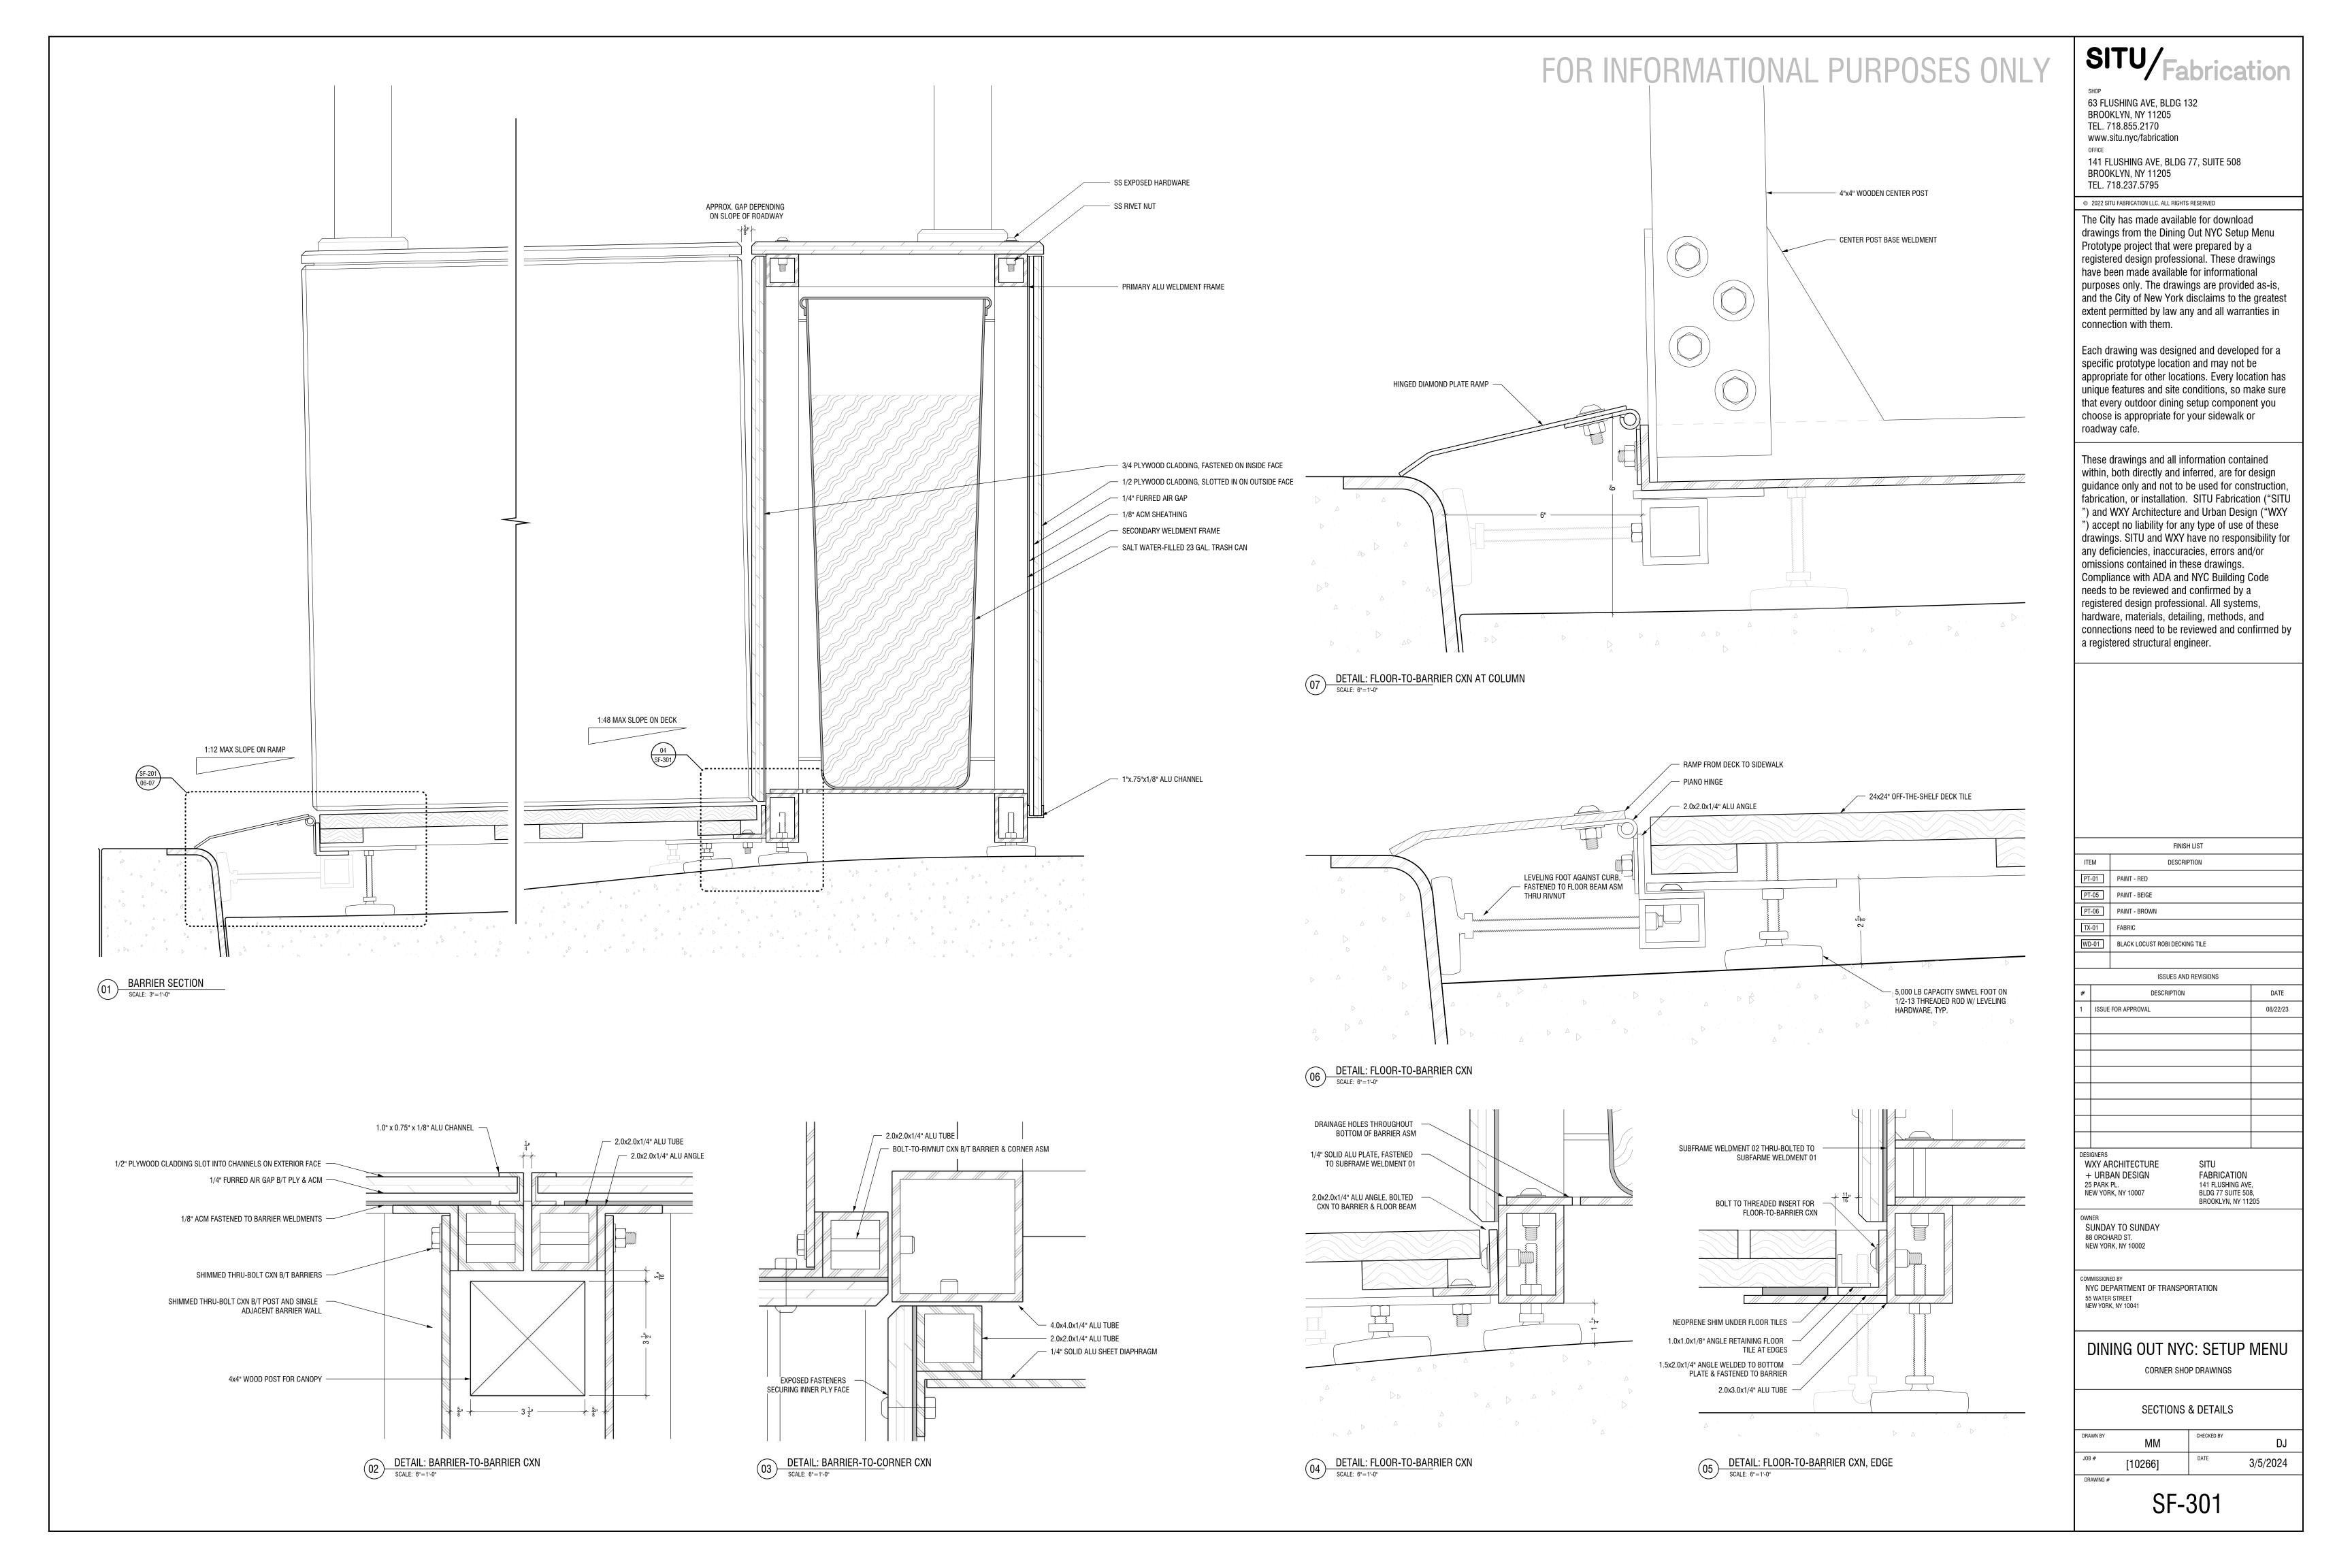

#### **GENERAL NOTES**

THE CITY HAS MADE AVAILABLE FOR DOWNLOAD DRAWINGS FROM THE DINING OUT NYC SETUP

AND SITE CONDITIONS, SO MAKE SURE THAT EVERY OUTDOOR DINING SETUP COMPONENT YOU CHOOSE IS APPROPRIATE FOR YOUR SIDEWALK OR ROADWAY CAFE.

© 2022 SITU FABRICATION LLC, ALL RIGHTS RESERVED

The City has made available for download drawings from the Dining Out NYC Setup Menu Prototype project that were prepared by a registered design professional. These drawings have been made available for informational purposes only. The drawings are provided as-is, and the City of New York disclaims to the greatest extent permitted by law any and all warranties in connection with them.

Each drawing was designed and developed for a specific prototype location and may not be appropriate for other locations. Every location has unique features and site conditions, so make sure that every outdoor dining setup component you choose is appropriate for your sidewalk or roadway cafe.

These drawings and all information contained within, both directly and inferred, are for design guidance only and not to be used for construction, fabrication, or installation. SITU Fabrication ("SITU ") and WXY Architecture and Urban Design ("WXY ") accept no liability for any type of use of these drawings. SITU and WXY have no responsibility for any deficiencies, inaccuracies, errors and/or omissions contained in these drawings. Compliance with ADA and NYC Building Code needs to be reviewed and confirmed by a registered design professional. All systems, hardware, materials, detailing, methods, and connections need to be reviewed and confirmed by a registered structural engineer.

|       | FINISH LIST                    |
|-------|--------------------------------|
| ITEM  | DESCRIPTION                    |
| PT-01 | PAINT - RED                    |
| PT-05 | PAINT - BEIGE                  |
| PT-06 | PAINT - BROWN                  |
| TX-01 | FABRIC                         |
| WD-01 | BLACK LOCUST ROBI DECKING TILE |