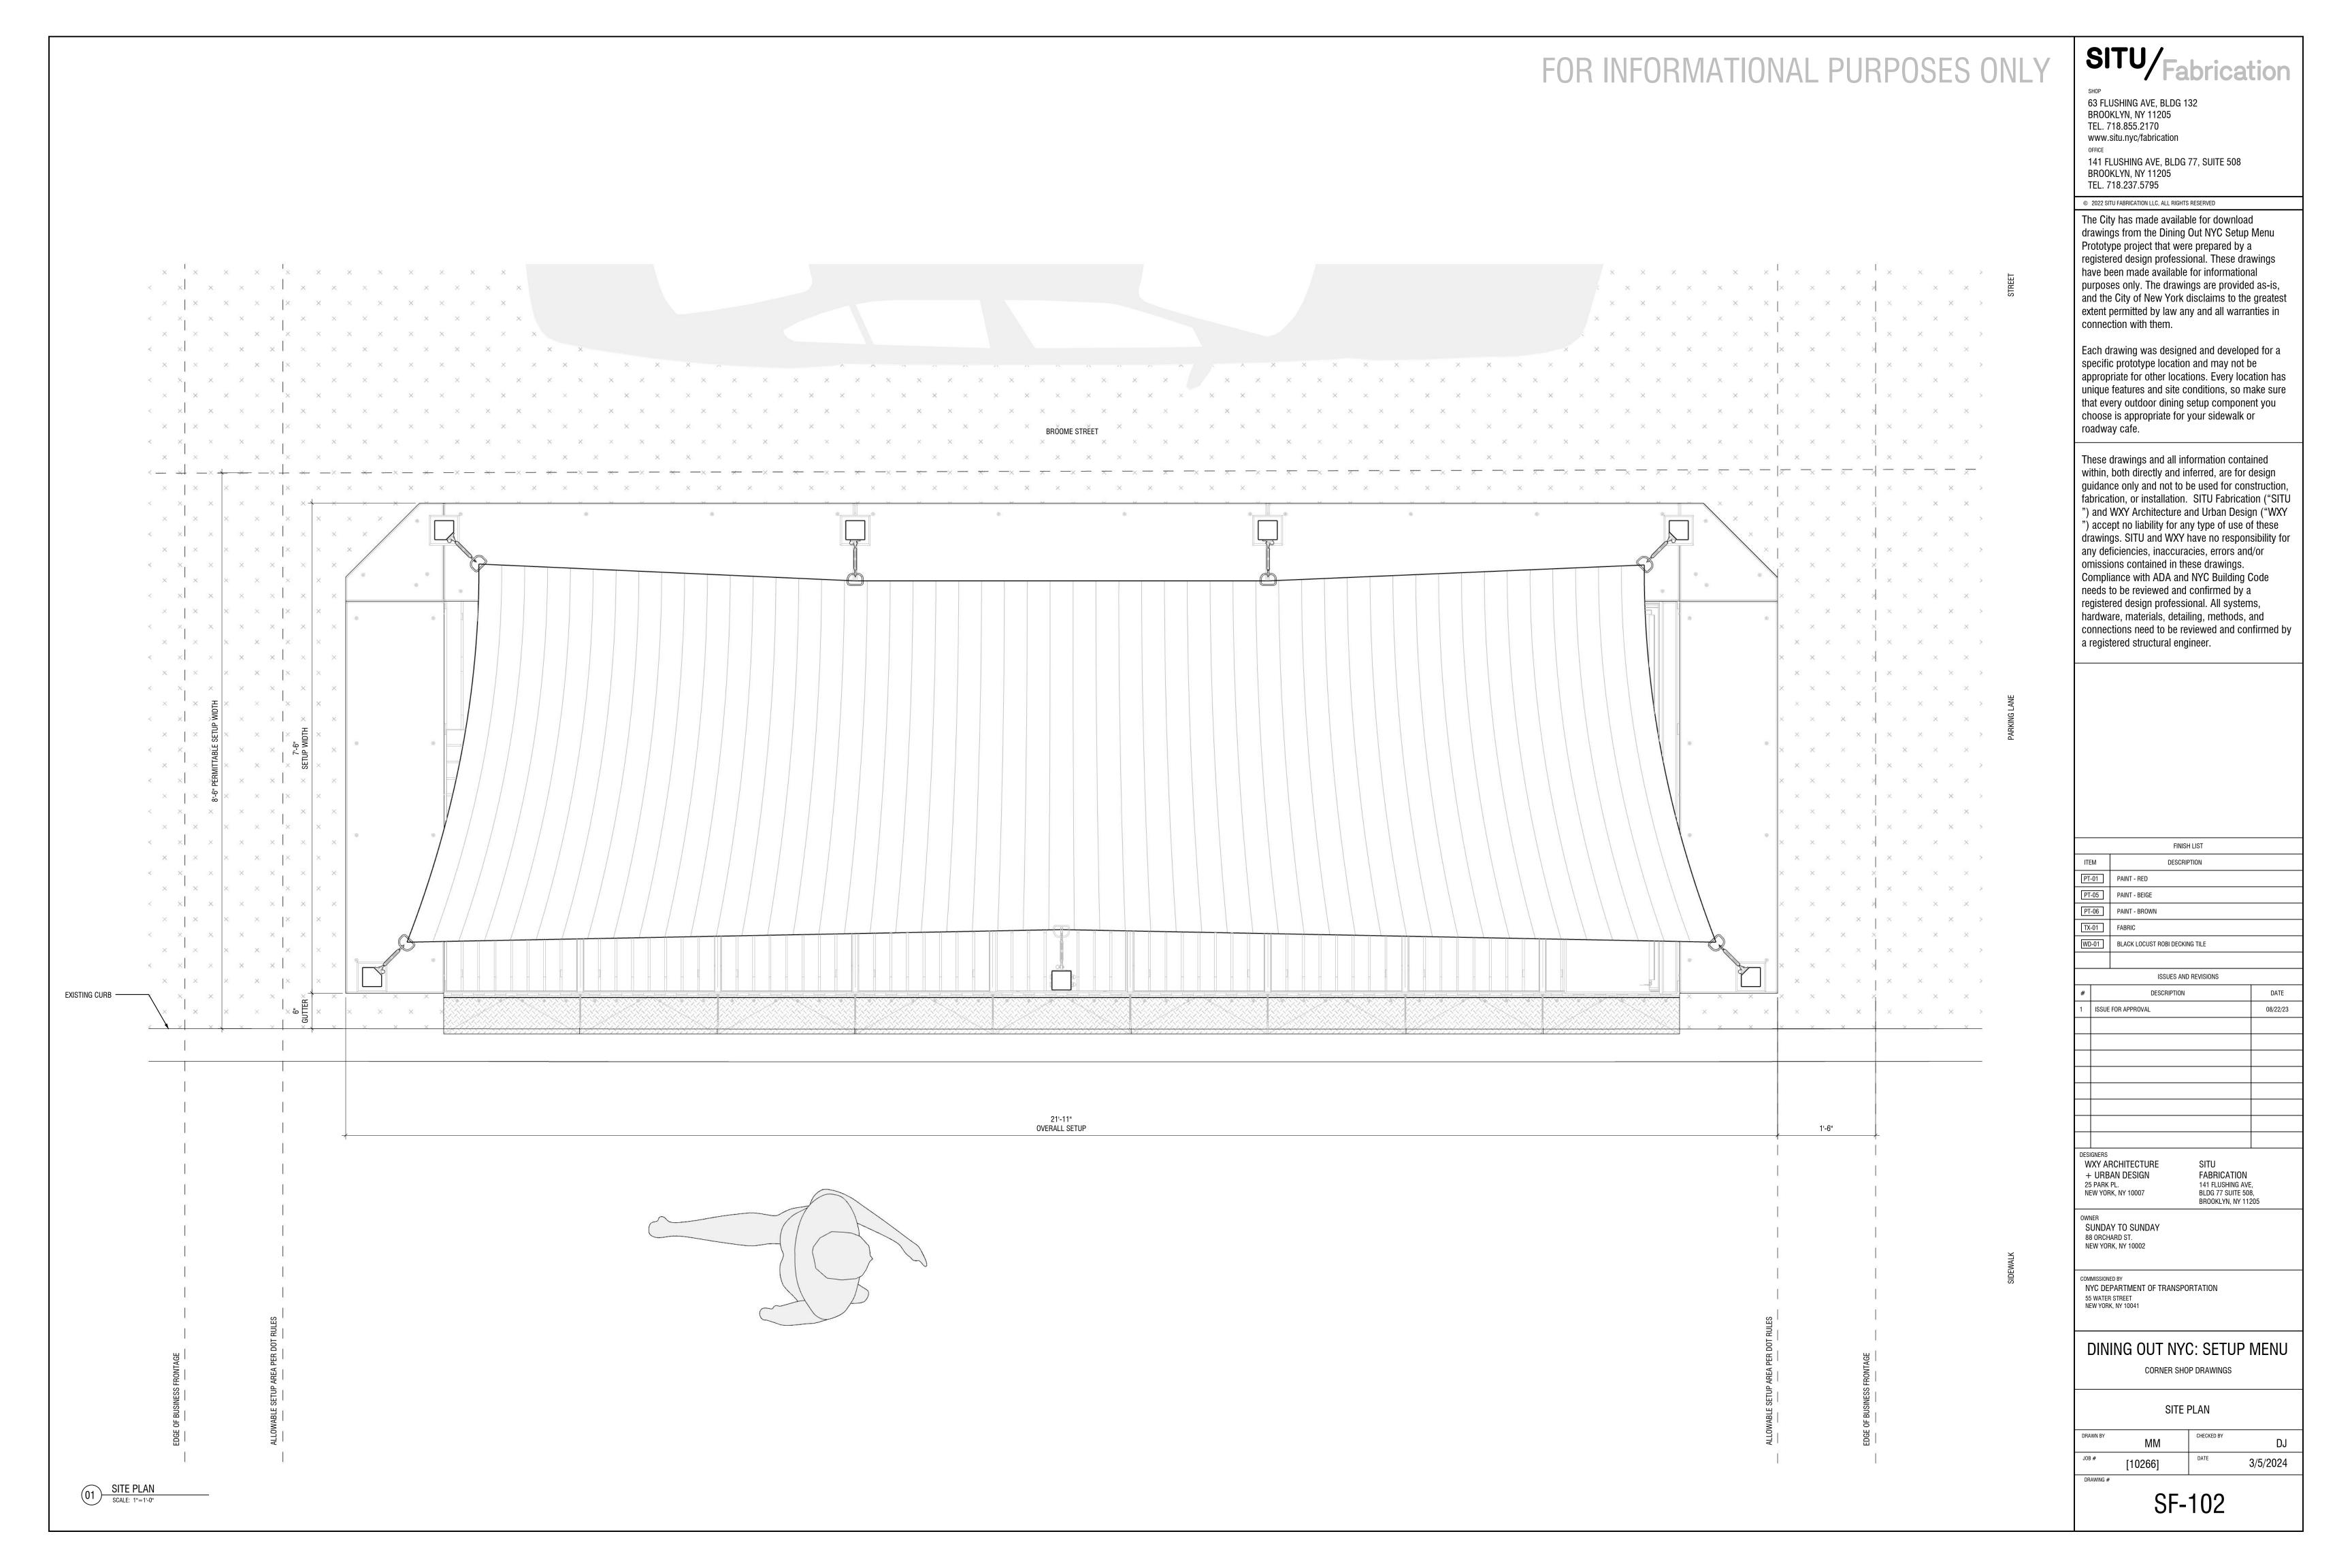

OWNER
SUNDAY TO SUNDAY
88 ORCHARD ST.
NEW YORK, NY 10002

NYC DEPARTMENT OF TRANSPORTATION
55 WATER STREET
NEW YORK, NY 10041

DINING OUT NYC: SETUP MENU

CORNER SHOP DRAWINGS

PLANS

| DRAWN BY | MM      | CHECKED BY | D        |
|----------|---------|------------|----------|
| JOB#     | [10266] | DATE       | 3/5/2024 |