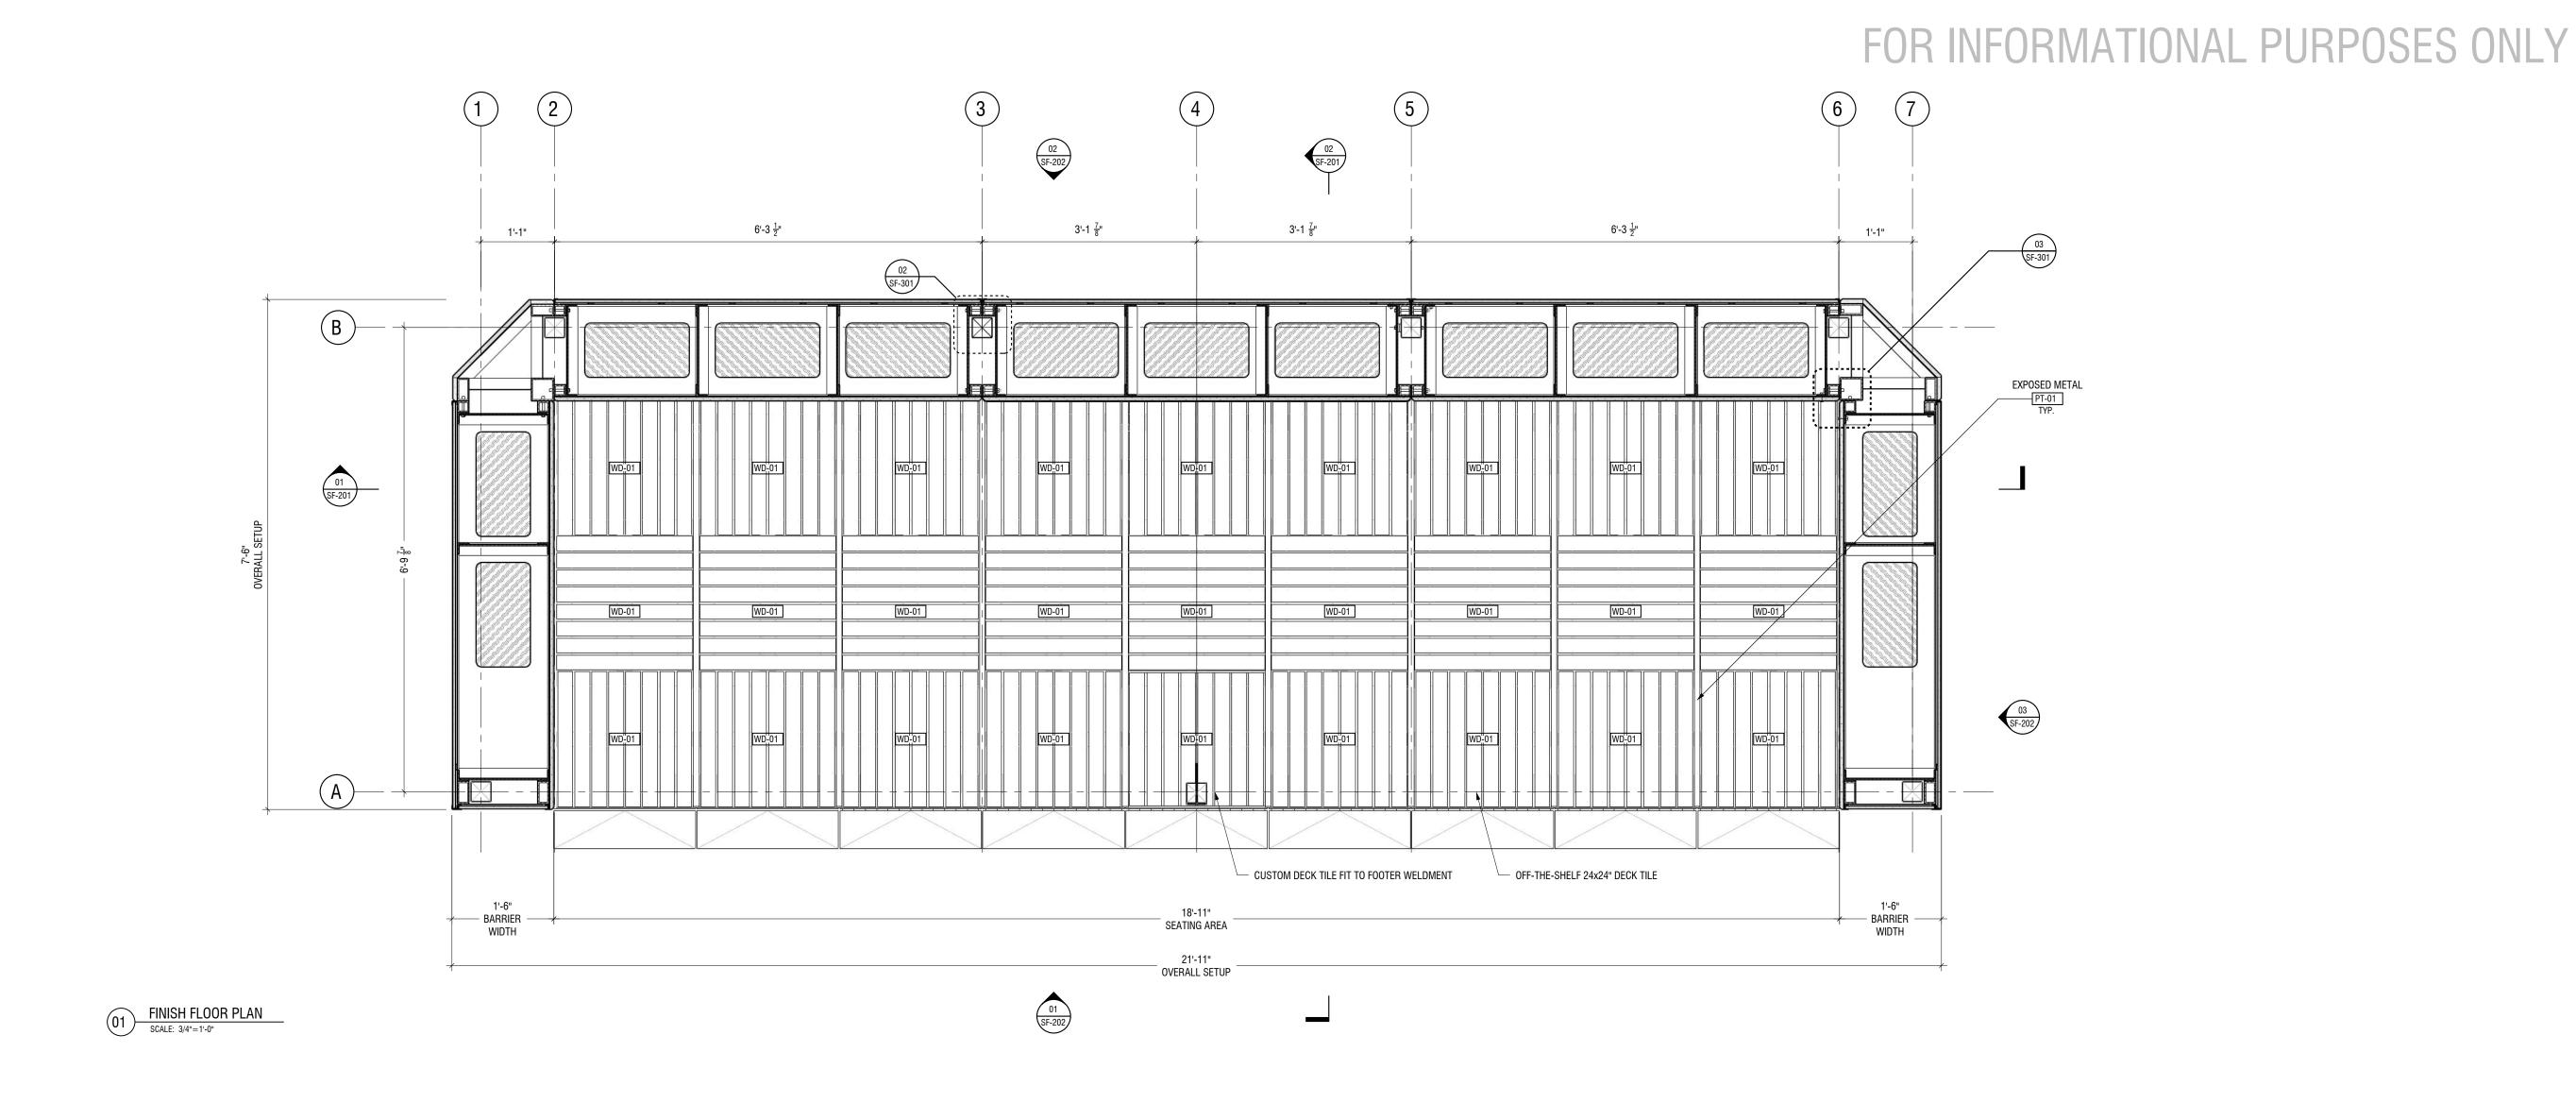

OWNER
SUNDAY TO SUNDAY
88 ORCHARD ST.
NEW YORK, NY 10002

NYC DEPARTMENT OF TRANSPORTATION
55 WATER STREET
NEW YORK, NY 10041

DINING OUT NYC: SETUP MENU

CORNER SHOP DRAWINGS

PLANS

| DRAWN BY | MM      | CHECKED BY | D        |
|----------|---------|------------|----------|
| JOB#     | [10266] | DATE       | 3/5/2024 |