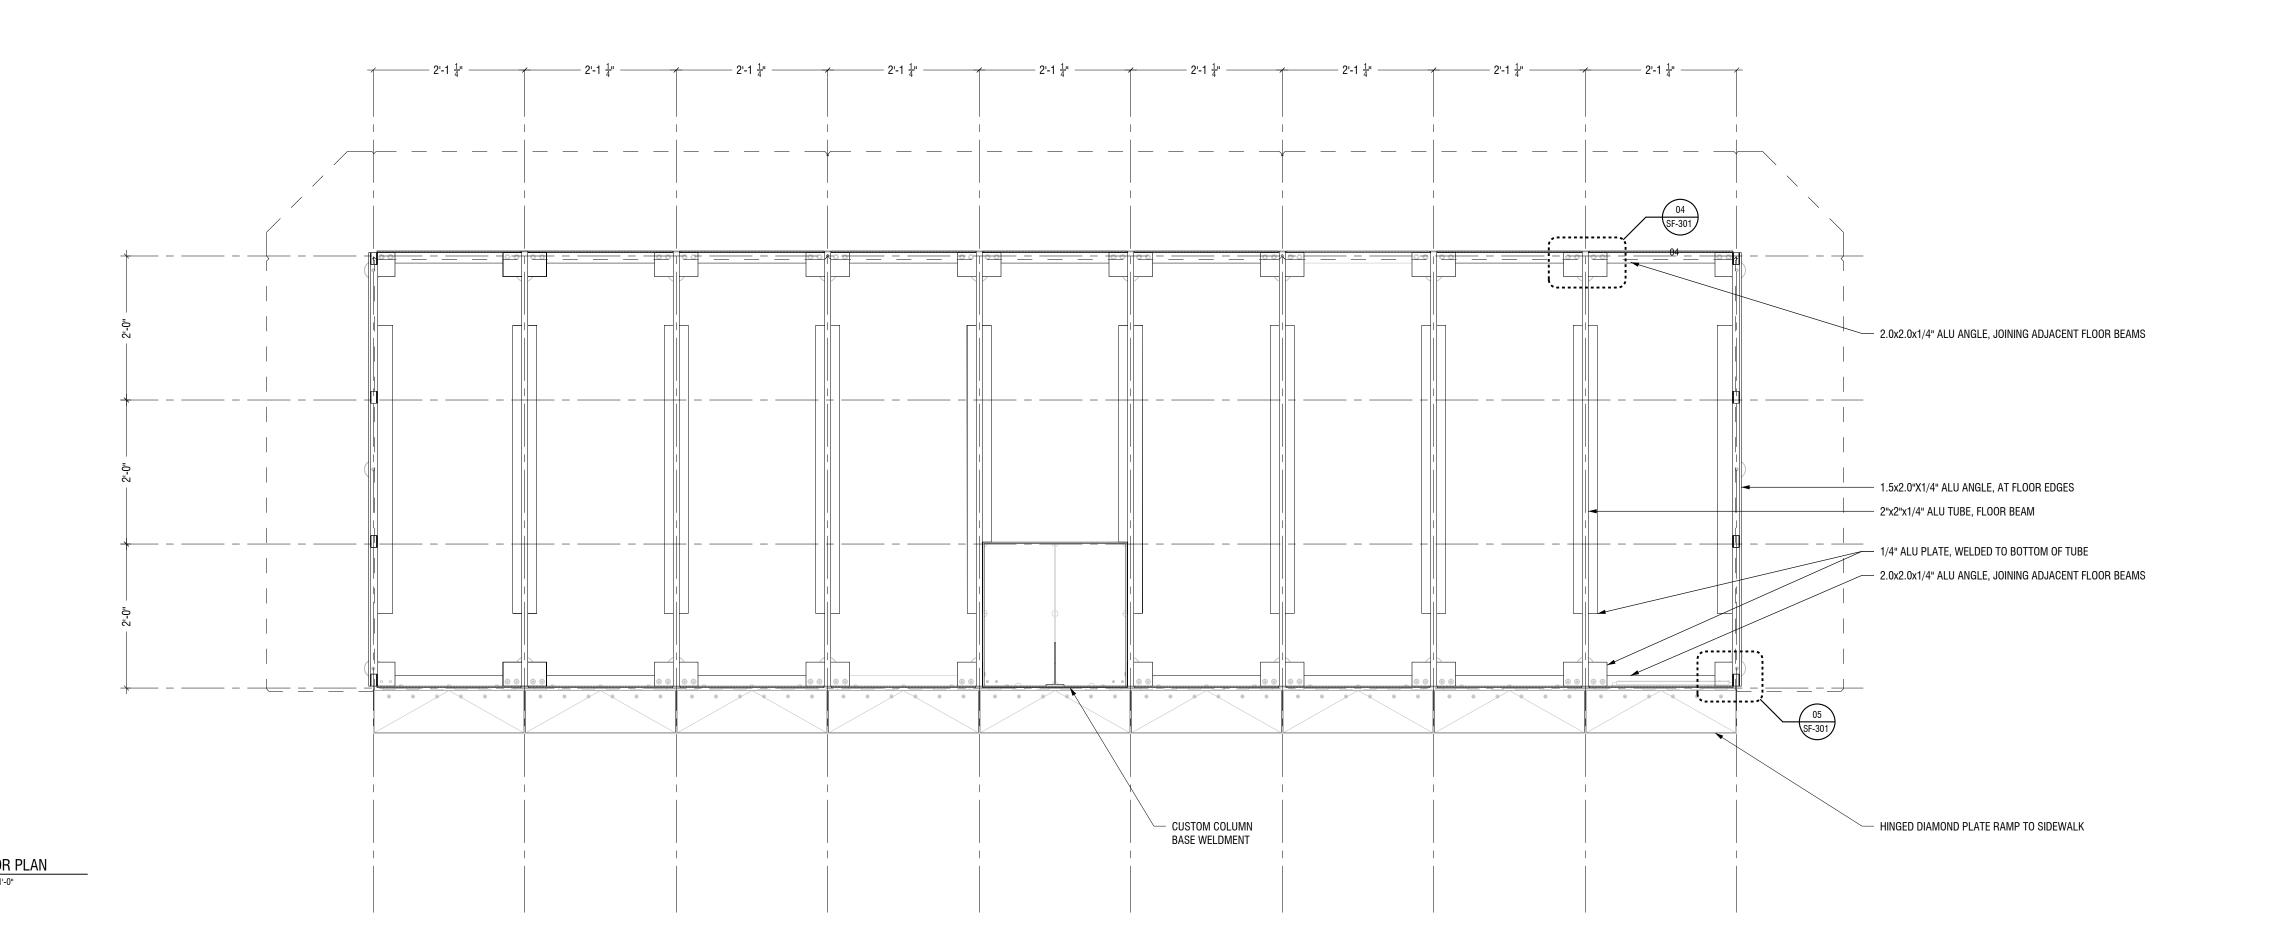

OWNER
SUNDAY TO SUNDAY
88 ORCHARD ST.
NEW YORK, NY 10002

NYC DEPARTMENT OF TRANSPORTATION
55 WATER STREET
NEW YORK, NY 10041

DINING OUT NYC: SETUP MENU

CORNER SHOP DRAWINGS

PLANS

| DRAWN BY | MM      | CHECKED BY | D        |
|----------|---------|------------|----------|
| JOB#     | [10266] | DATE       | 3/5/2024 |