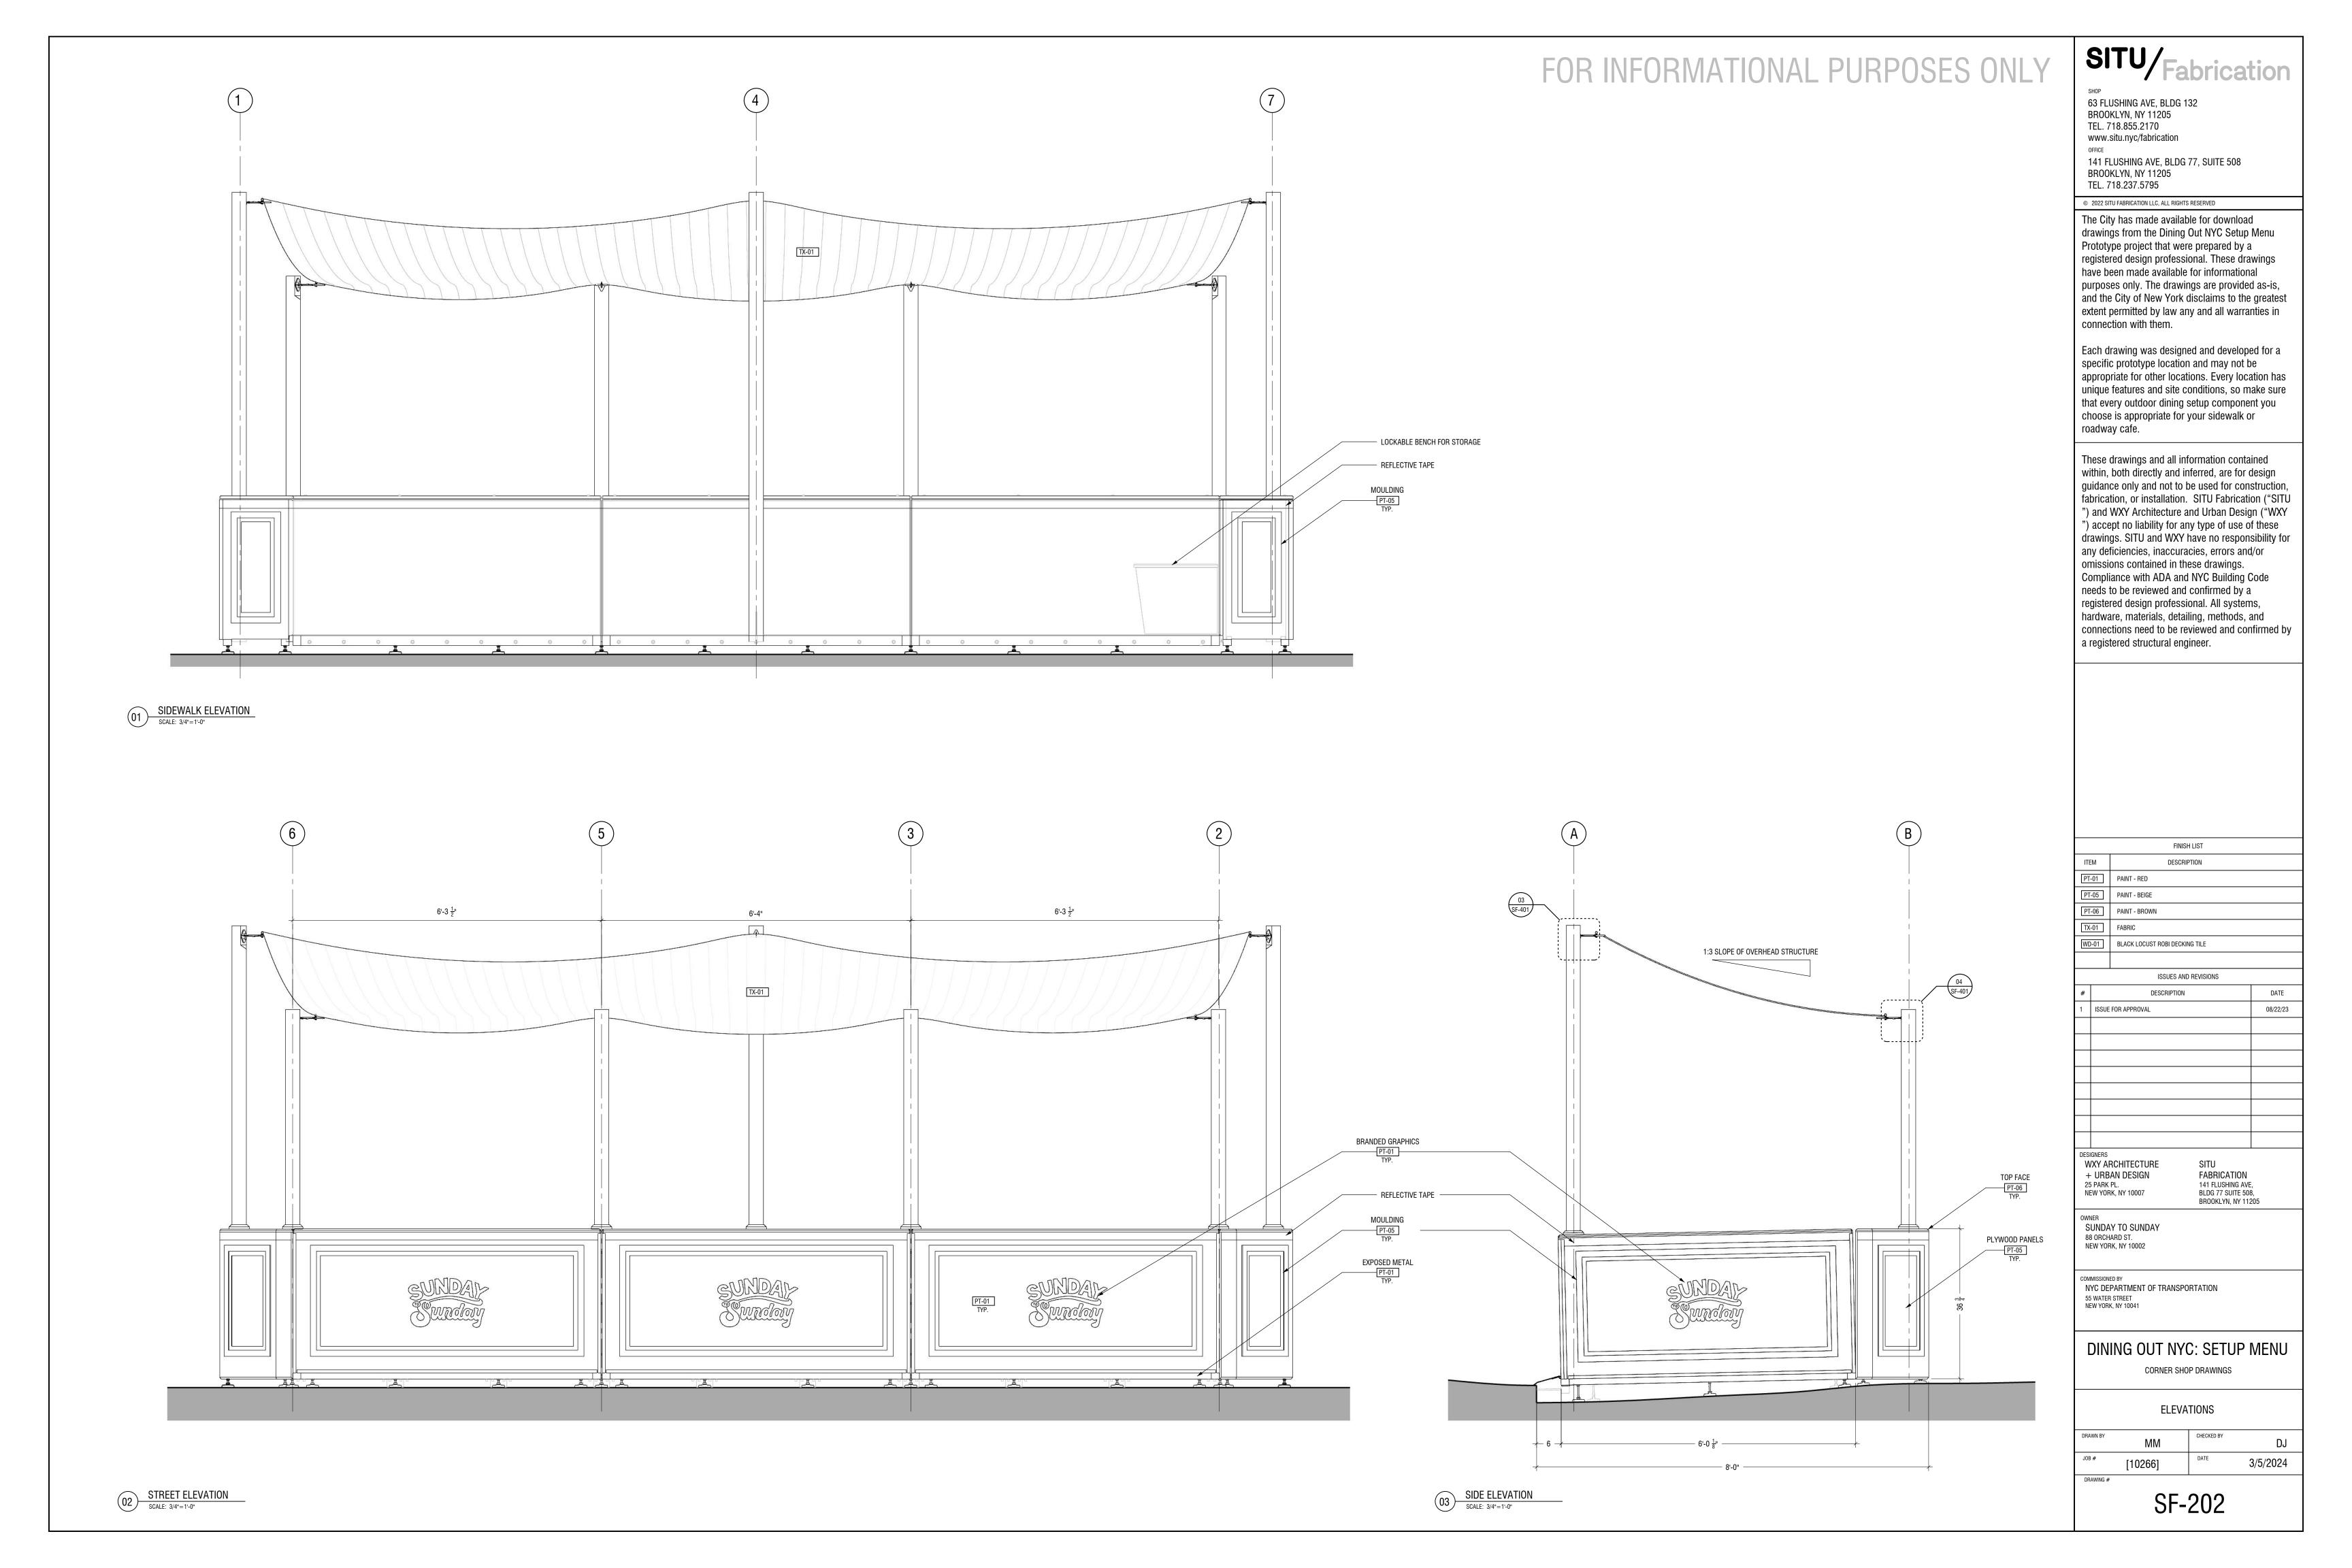

|       | FINISH LIST                    |
|-------|--------------------------------|
| ITEM  | DESCRIPTION                    |
| PT-01 | PAINT - RED                    |
| PT-05 | PAINT - BEIGE                  |
| PT-06 | PAINT - BROWN                  |
| TX-01 | FABRIC                         |
| WD-01 | BLACK LOCUST ROBI DECKING TILE |

OWNER
SUNDAY TO SUNDAY
88 ORCHARD ST.
NEW YORK, NY 10002

NYC DEPARTMENT OF TRANSPORTATION
55 WATER STREET
NEW YORK, NY 10041

DINING OUT NYC: SETUP MENU

CORNER SHOP DRAWINGS

PLANS

| DRAWN BY | MM      | CHECKED BY | D        |
|----------|---------|------------|----------|
| JOB#     | [10266] | DATE       | 3/5/2024 |