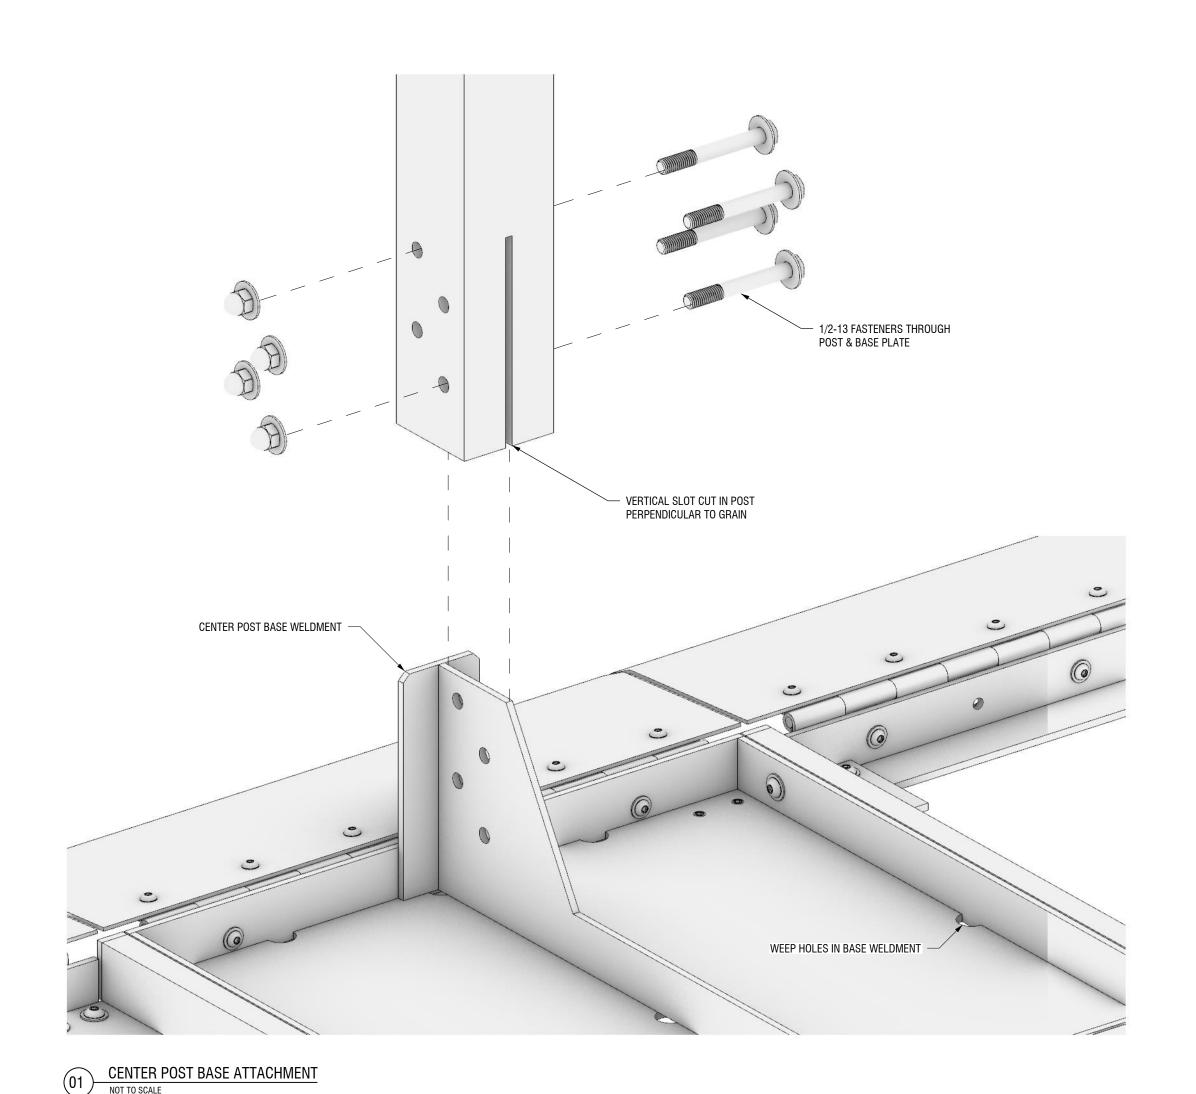

### FOR INFORMATIONAL PURPOSES ONLY

- ESCUTCHEON TO COVER REVEAL

- FASTENERS THRU POST & WELDMENT 02, PLUMBED VIA SLOTTED HOLES

AROUND POST IN BARRIER

4x4 VERTICAL POST, PAINTED

TOP FACE PLY NOTCHED W/ 1/4"
TOLERANCE AROUND POST

- SLOTTED HOLE FOR PLUMBING COLUMN

63 FLUSHING AVE, BLDG 132 BROOKLYN, NY 11205 TEL. 718.855.2170 www.situ.nyc/fabrication

141 FLUSHING AVE, BLDG 77, SUITE 508 BROOKLYN, NY 11205 TEL. 718.237.5795

© 2022 SITU FABRICATION LLC, ALL RIGHTS RESERVED