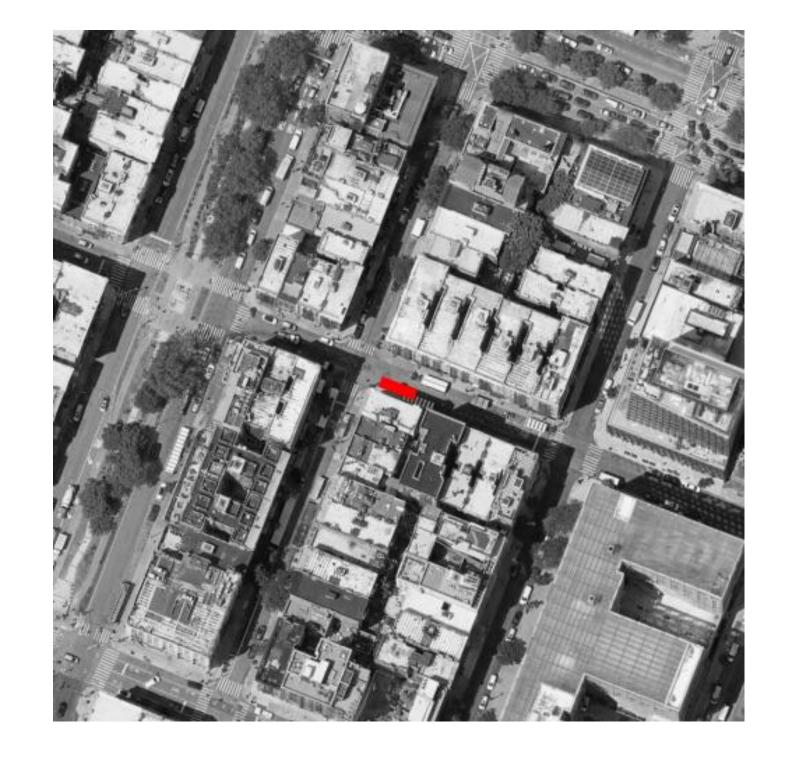

#### GENERAL PROJECT INFORMATION

SETUP IS SPECIFIC TO THE SITE CONDITIONS AT SUNDAY TO SUNDAY RESTAURANT AT 88 ORCHARD ST, NEW YORK, NY 10002.