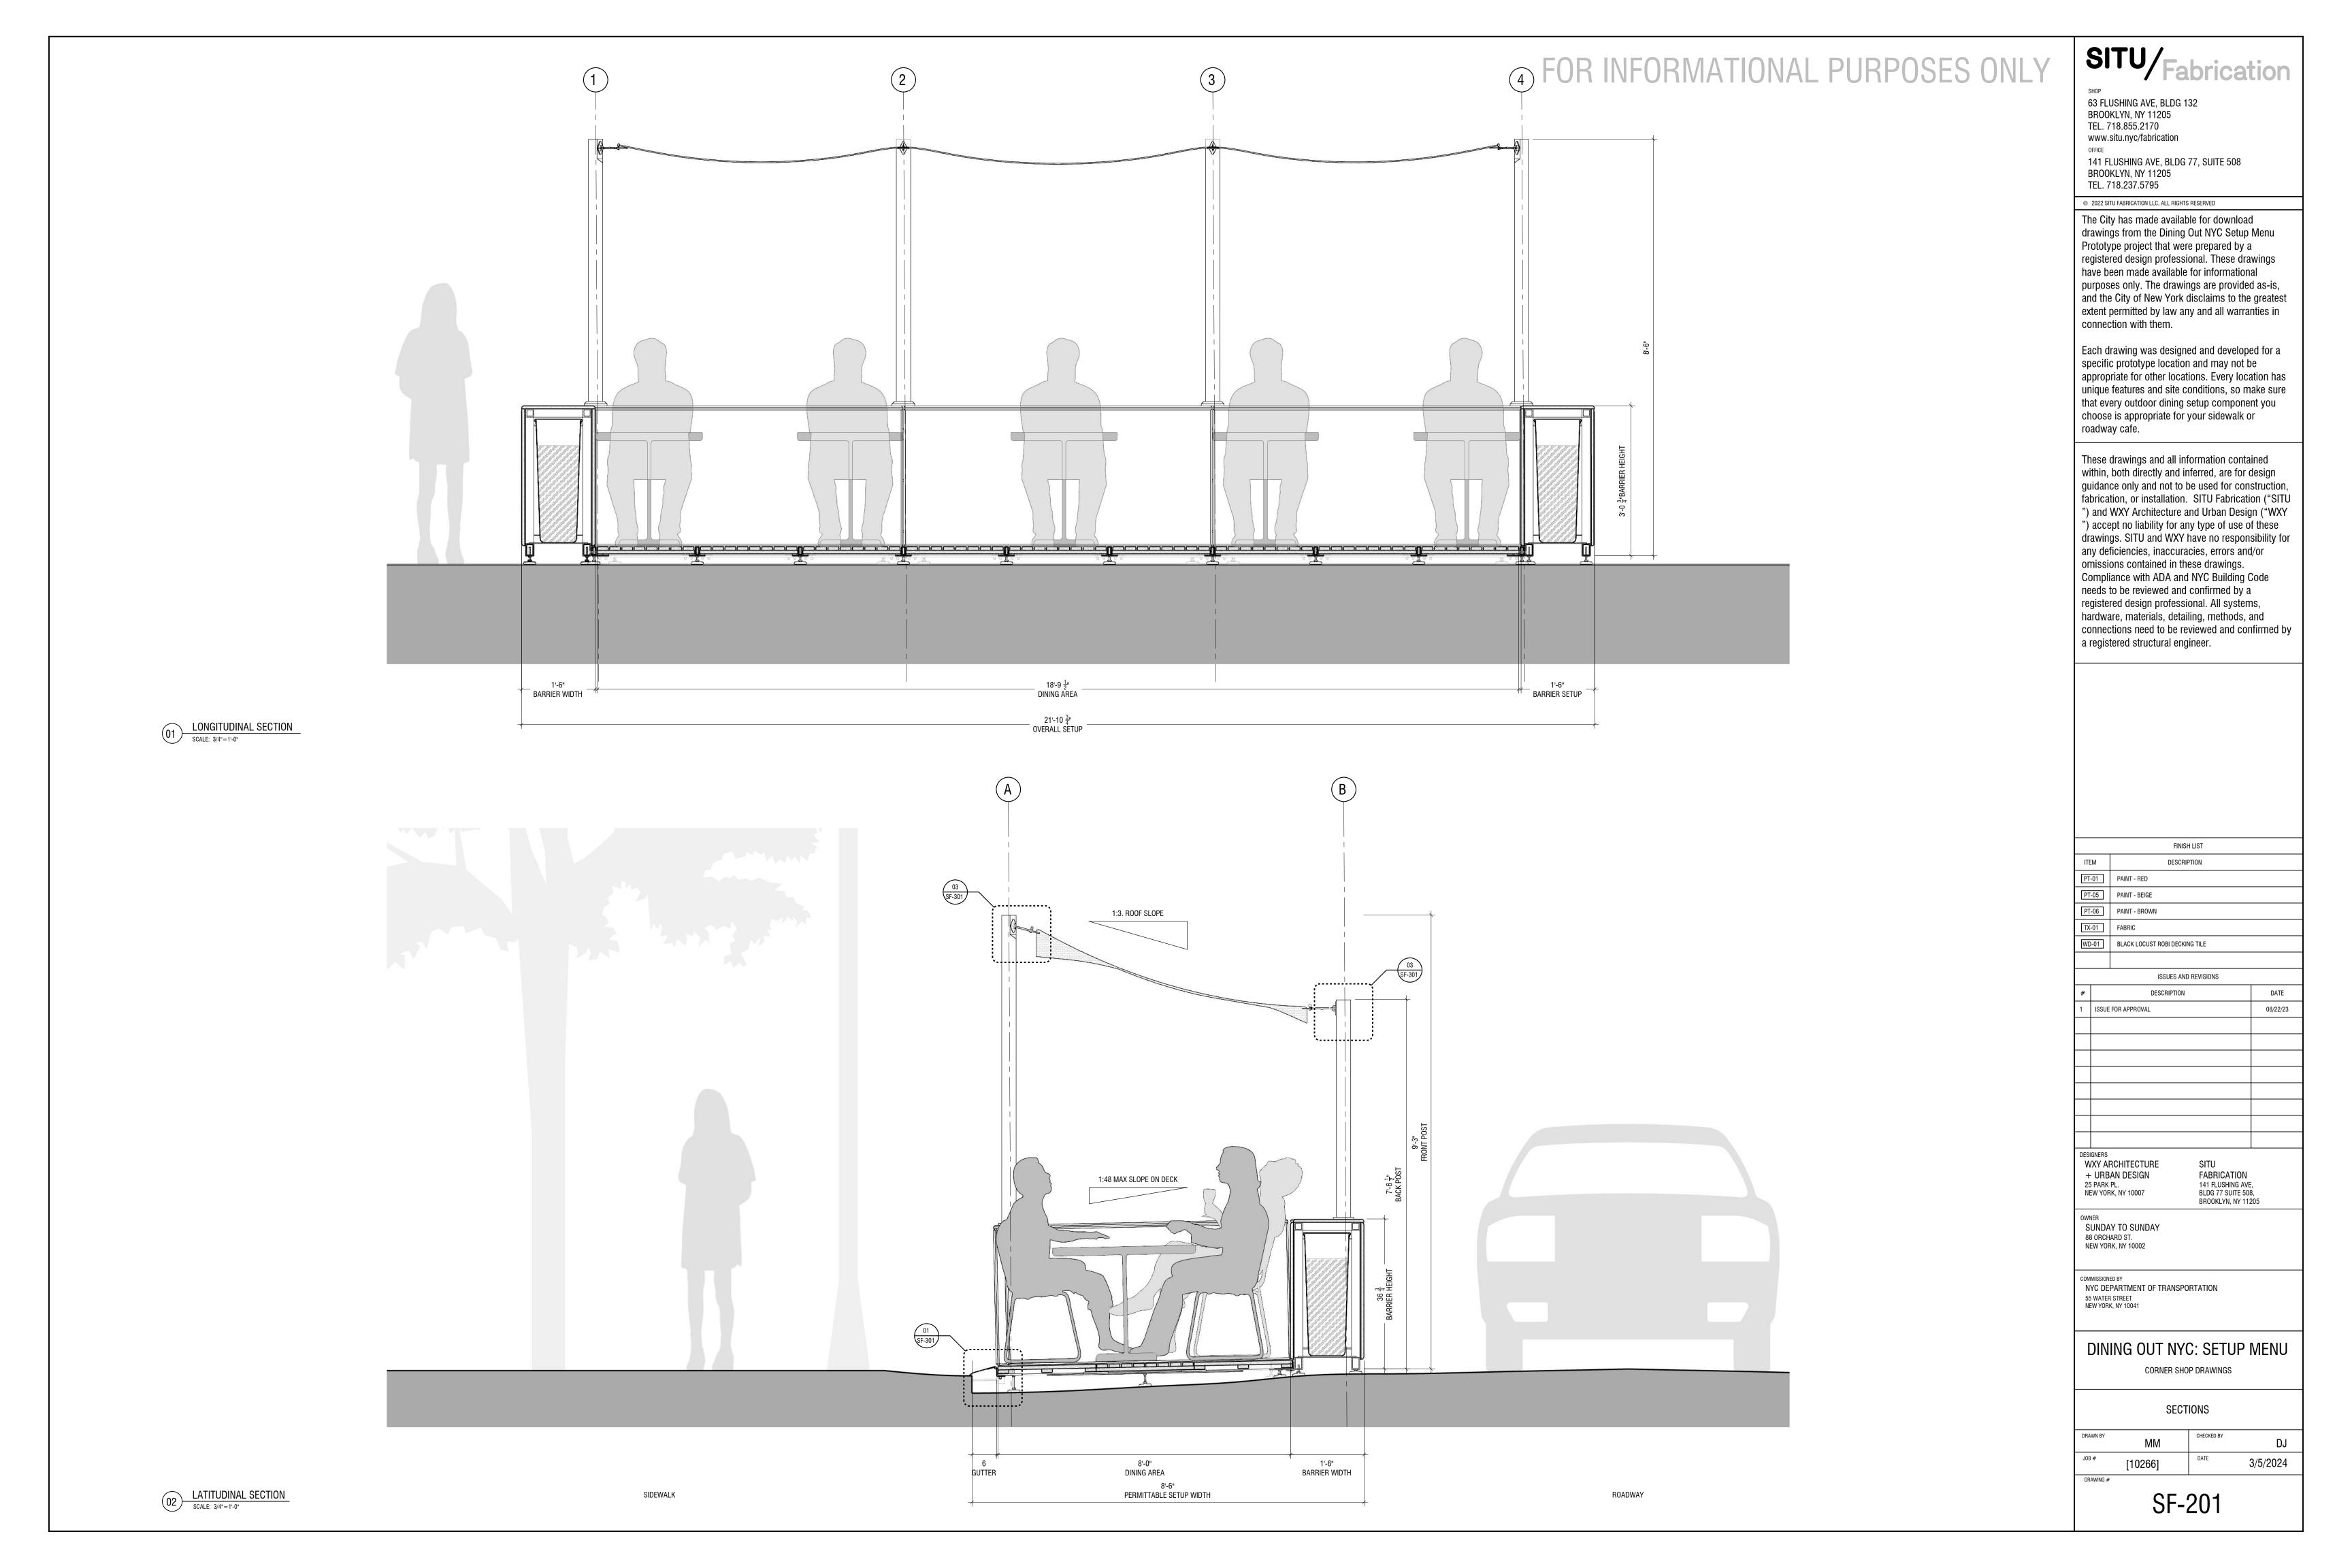

|       | FINISH LIST                    |
|-------|--------------------------------|
| ITEM  | DESCRIPTION                    |
| PT-01 | PAINT - RED                    |
| PT-05 | PAINT - BEIGE                  |
| PT-06 | PAINT - BROWN                  |
| TX-01 | FABRIC                         |
| WD-01 | BLACK LOCUST ROBI DECKING TILE |

SUNDAY TO SUNDAY 88 ORCHARD ST. NEW YORK, NY 10002

> NYC DEPARTMENT OF TRANSPORTATION 55 WATER STREET

DINING OUT NYC: SETUP MENU

TITLE SHEET