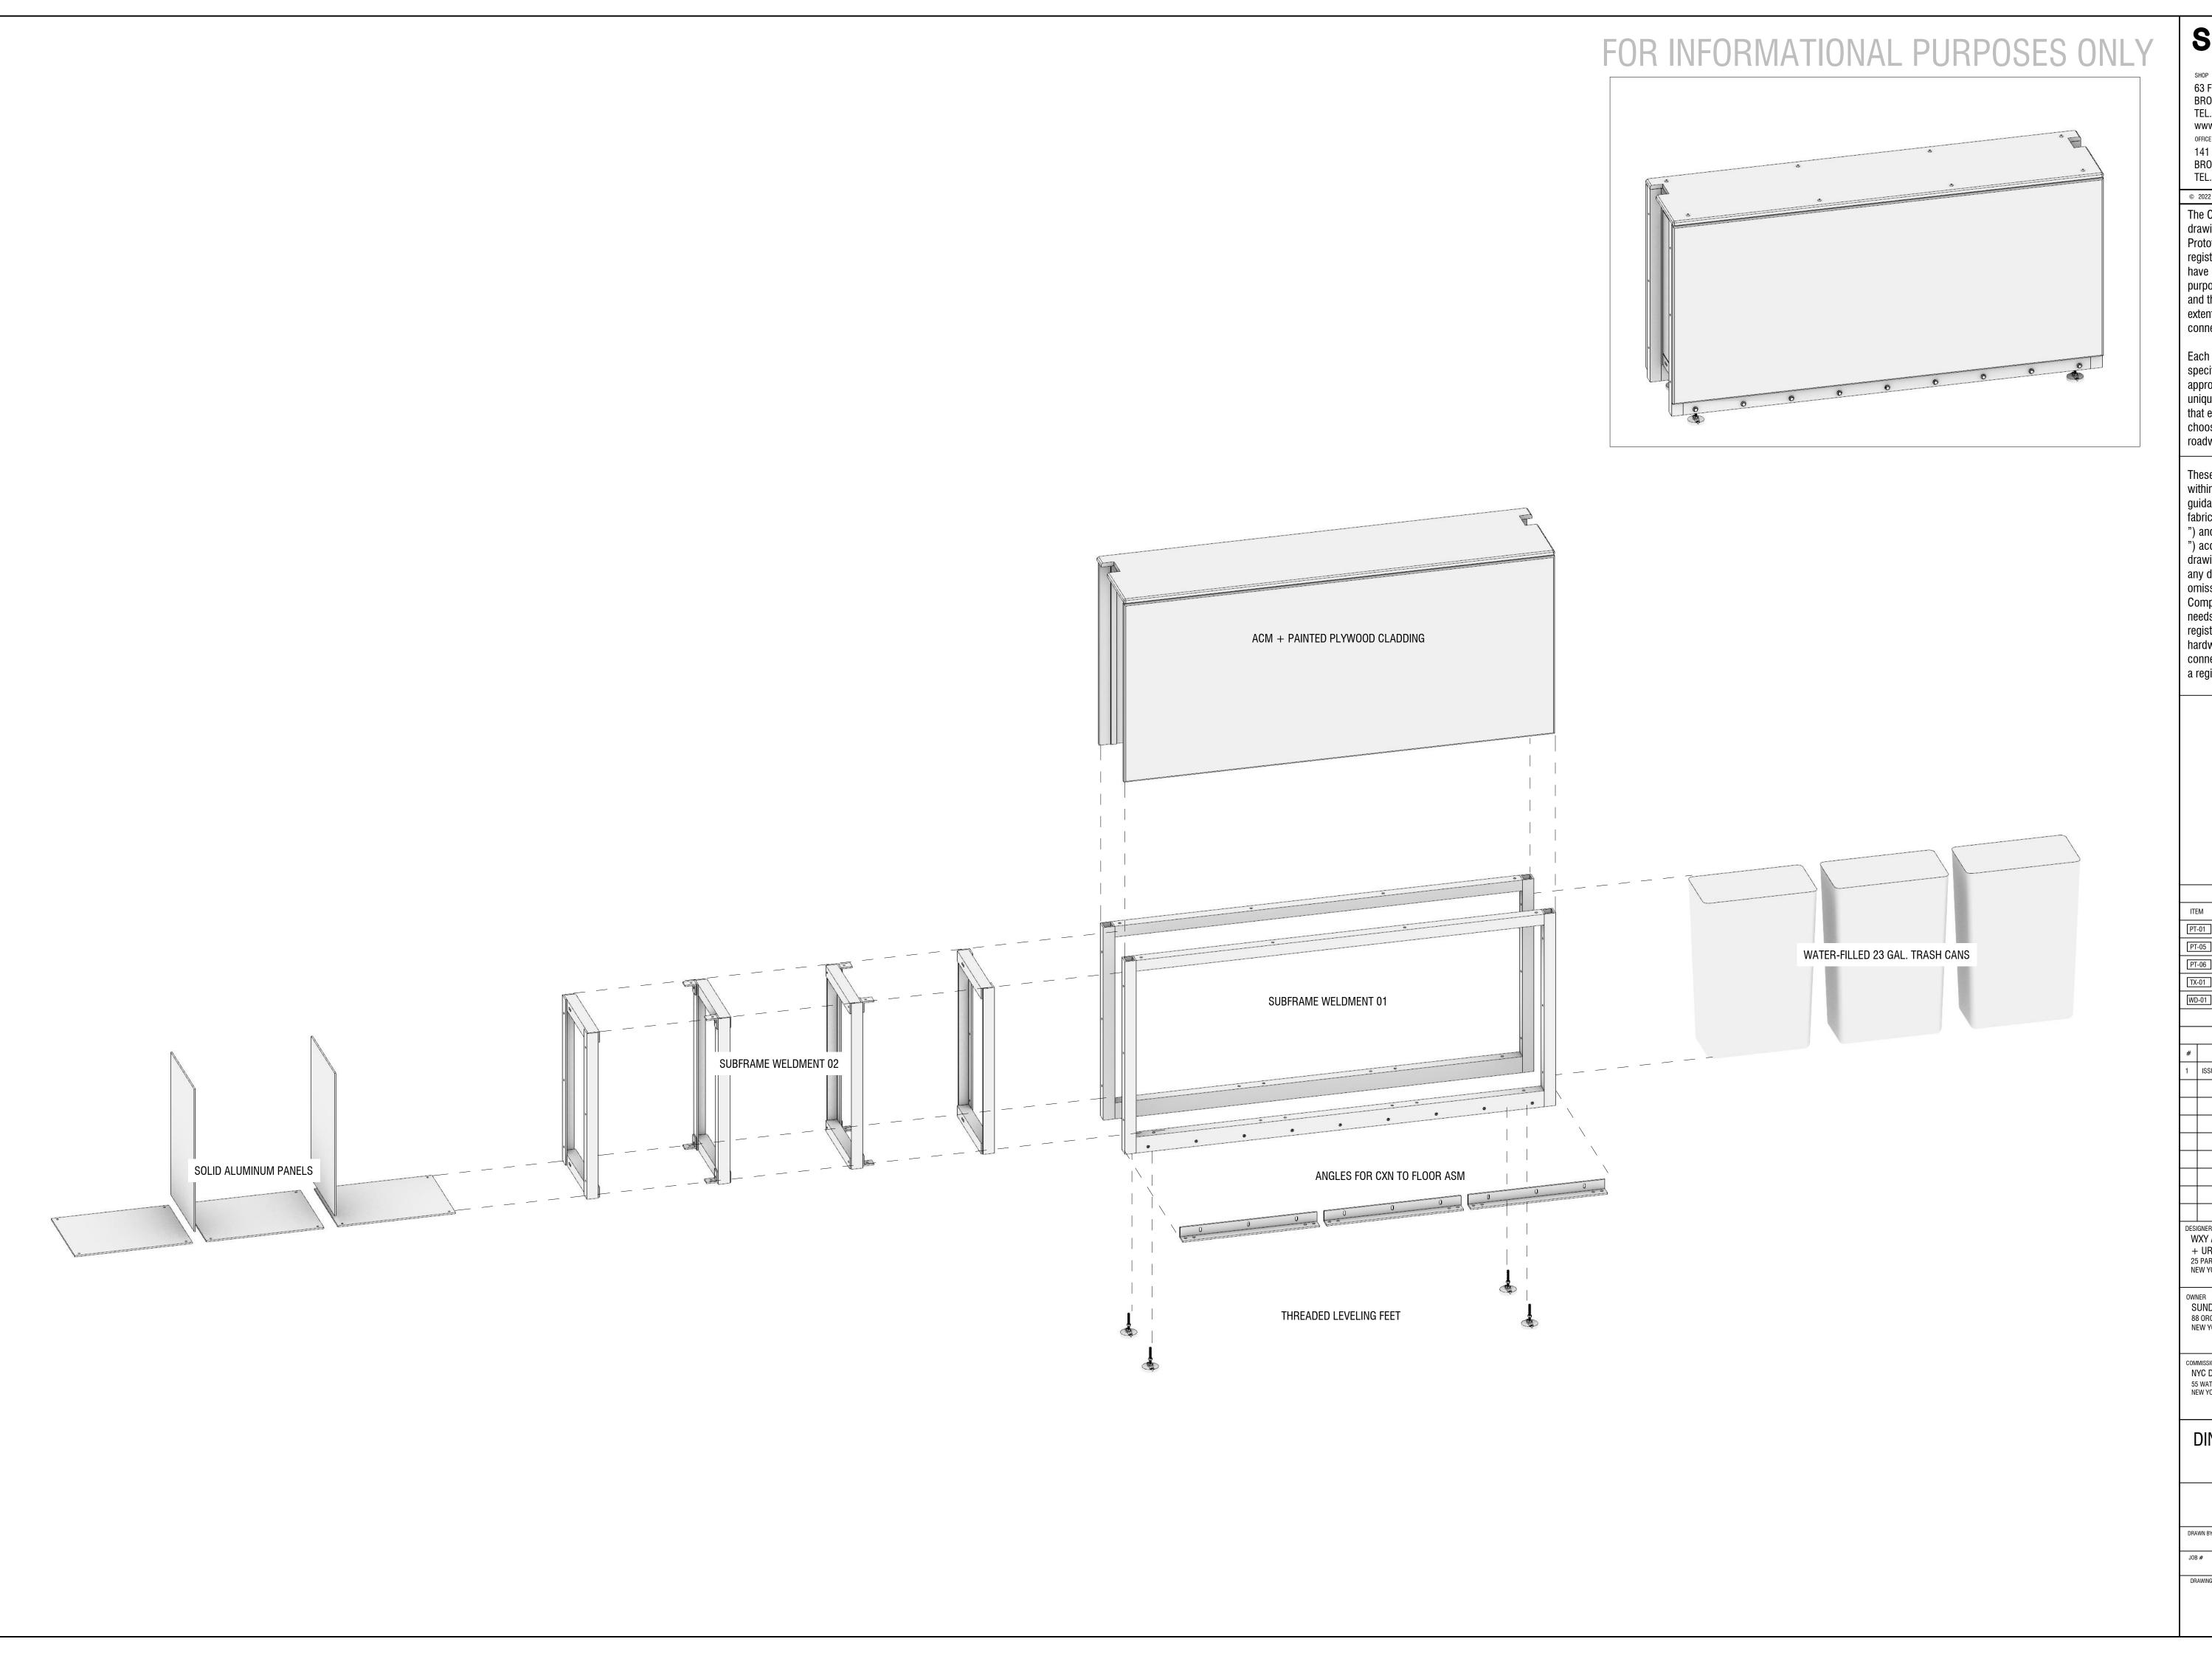

OWNER
SUNDAY TO SUNDAY
88 ORCHARD ST.
NEW YORK, NY 10002

COMMISSIONED BY
NYC DEPARTMENT OF TRANSPORTATION
55 WATER STREET
NEW YORK, NY 10041

DINING OUT NYC: SETUP MENU

CORNER SHOP DRAWINGS

EXPLODED ASM, TYPICAL BARRIER