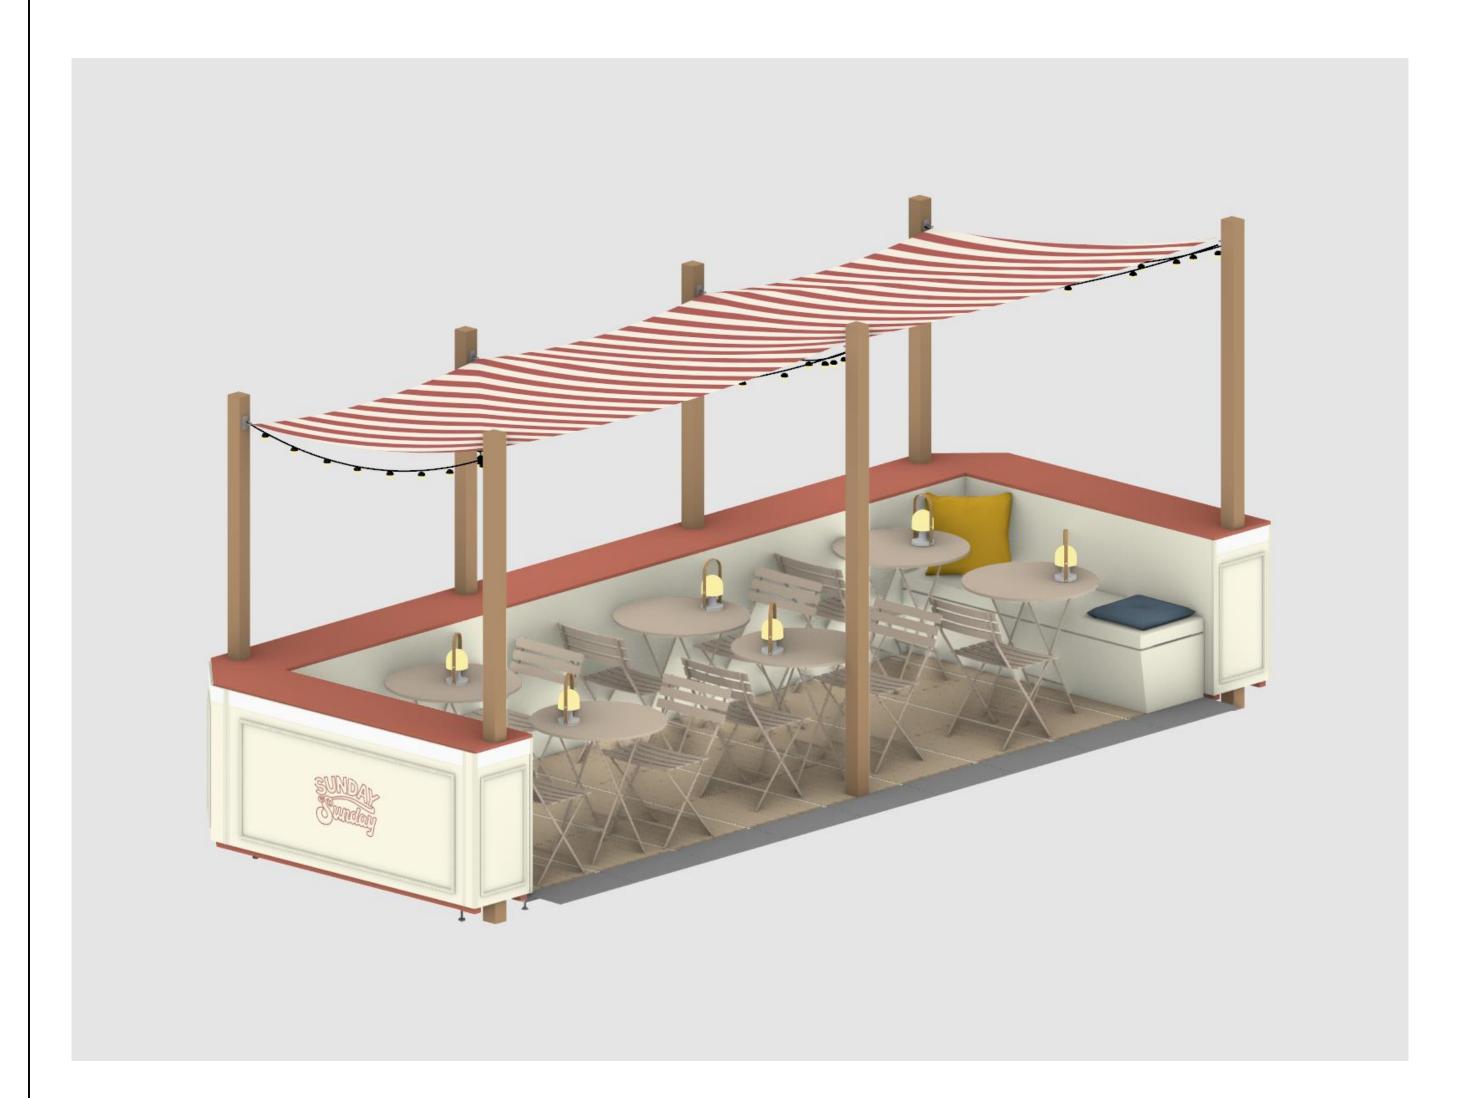

# FOR INFORMATIONAL PURPOSES ONLY - FABRIC OVERHEAD COVERING 4"x4" POST, QTY (7) — ASM: CORNER BARRIER, QTY (2) ASM: TYPICAL BARRIER, QTY (3) -ASM: EDGE BARRIER, QTY (2) - 24"x24" FLOOR TILE, QTY (27) ASM: CENTER POST BASE WELDMENT, QTY (1) — ASM: FLOOR BEAM EDGE, QTY (2) ASM: FLOOR BEAM, QTY (8) - ASM: HINGED RAMP, QTY (9)