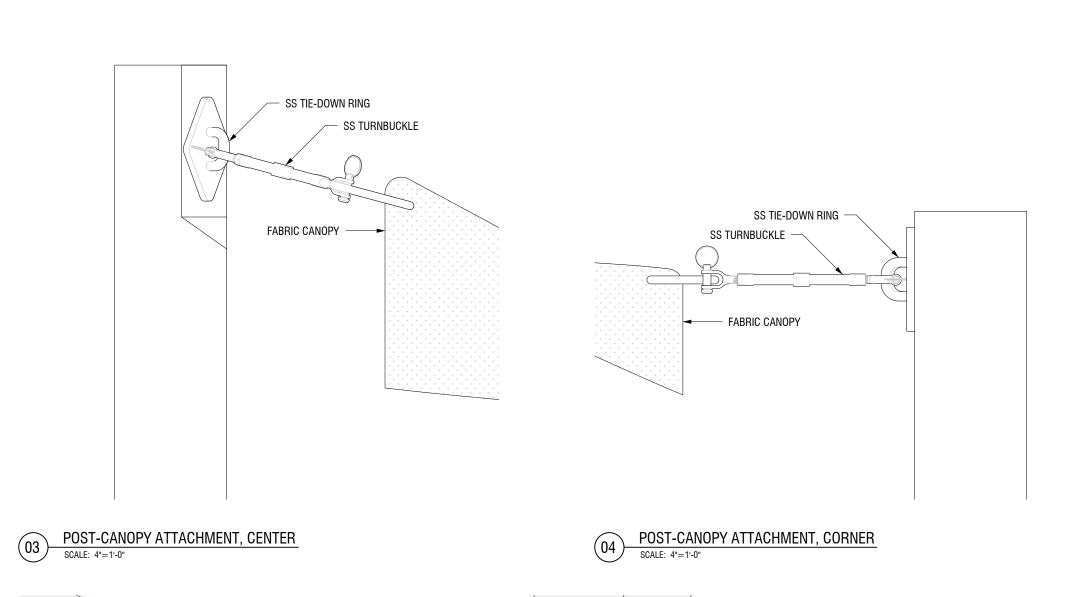

### FOR INFORMATIONAL PURPOSES ONLY

- ESCUTCHEON TO COVER REVEAL

- FASTENERS THRU POST & WELDMENT 02, PLUMBED VIA SLOTTED HOLES

AROUND POST IN BARRIER

4x4 VERTICAL POST, PAINTED

TOP FACE PLY NOTCHED W/ 1/4"
TOLERANCE AROUND POST

- SLOTTED HOLE FOR PLUMBING COLUMN

63 FLUSHING AVE, BLDG 132 BROOKLYN, NY 11205 TEL. 718.855.2170 www.situ.nyc/fabrication

141 FLUSHING AVE, BLDG 77, SUITE 508 BROOKLYN, NY 11205 TEL. 718.237.5795

© 2022 SITU FABRICATION LLC, ALL RIGHTS RESERVED